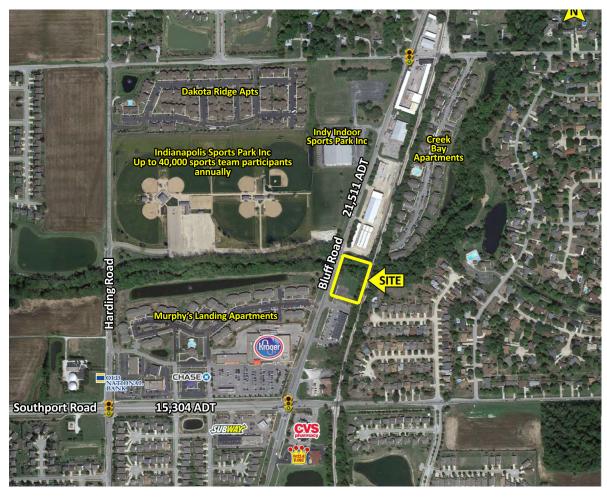

### **TRAFFIC COUNTS**

Bluff Road - 23,680 ADT Southport Road - 15,204 ADT

- COMING SOON NEW B SHOPS
- Across from recently expanded Kroger
- Pylon signage available
- Near a major outdoor sports center
- Strong demographics and incomes