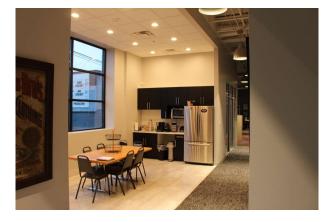

## 307 S Eaton Street Baltimore, MD 21224



## **AVAILABLE FOR LEASE**



### **PROPERTY HIGHLIGHTS**

 Freestanding building. Office or medical use.

- Building Size 7,851 sf
- 21 off-street parking spaces in gated lot
- Building completely renovated in 2021
- 2 EV charging stations in parking lot

#### **RENTAL RATE**

\$28 psf net of in-suite janitorial







#### FOR ADDITIONAL INFORMATION, CONTACT MICHAEL BENDER 410.935.9408 DOUGLAS KAUFMAN 410.952.3290

mbender@agmcommercial.com

dkaufman@agmcommercial.com

AGM Commercial Real Estate Advisors 921 E. Fort Avenue, Suite 230Baltimore, MD 21230 www.agmcommercial.com Although information contained herein is from sources deemed reliable, such information has not been verified and is submitted subject to errors, omissions, change of price, withdrawal or further change without notice. We include projections, opinion, assumptions or estimates for example only, and they may not represent current or future performance of the property. You, along with your tax and legal advisors, should conduct your own investigation of the property and transaction.

## 307 S Eaton Street Baltimore, MD 21224