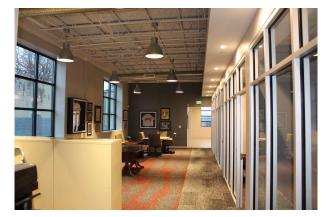

## 307 S Eaton Street Baltimore, MD 21224



## **AVAILABLE FOR LEASE**



### **PROPERTY HIGHLIGHTS**

 Freestanding building. Office or medical use.

- Building Size 7,851 sf
- 21 off-street parking spaces in gated lot
- Building completely renovated in 2021
- 2 EV charging stations in parking lot

#### **RENTAL RATE**

\$28 psf net of in-suite janitorial







#### FOR ADDITIONAL INFORMATION, CONTACT MICHAEL BENDER 410.935.9408 DOUGLAS KAUFMAN 410.952.3290

mbender@agmcommercial.com

dkaufman@agmcommercial.com

AGM Commercial Real Estate Advisors 921 E. Fort Avenue, Suite 230Baltimore, MD 21230 www.agmcommercial.com Although information contained herein is from sources deemed reliable, such information has not been verified and is submitted subject to errors, omissions, change of price, withdrawal or further change without notice. We include projections, opinion, assumptions or estimates for example only, and they may not represent current or future performance of the property. You, along with your tax and legal advisors, should conduct your own investigation of the property and transaction.

## 307 S Eaton Street Baltimore, MD 21224







##