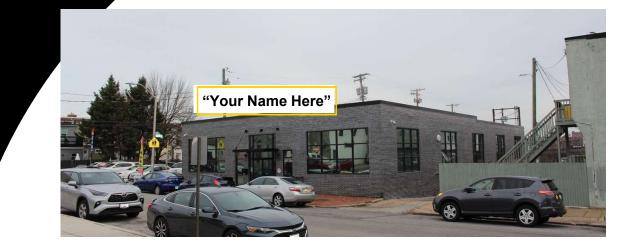

## 307 S Eaton Street Baltimore, MD 21224

### **PROPERTY HIGHLIGHTS**

 Freestanding building. Office or medical use.

- Building Size 7,851 sf
- 21 off-street parking spaces in gated lot
- Building completely renovated in 2021
- 2 EV charging stations in parking lot