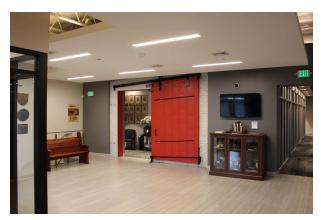

## 307 S Eaton Street Baltimore, MD 21224



## **AVAILABLE FOR LEASE**



### **PROPERTY HIGHLIGHTS**

 Freestanding building. Office or medical use.

- Building Size 7,851 sf
- 21 off-street parking spaces in gated lot
- Building completely renovated in 2021
- 2 EV charging stations in parking lot

#### **RENTAL RATE**

\$28 psf net of in-suite janitorial







#### FOR ADDITIONAL INFORMATION, CONTACT MICHAEL BENDER 410.935.9408 DOUGLAS KAUFMAN 410.952.3290

mbender@agmcommercial.com

dkaufman@agmcommercial.com

AGM Commercial Real Estate Advisors 921 E. Fort Avenue, Suite 230Baltimore, MD 21230 www.agmcommercial.com Although information contained herein is from sources deemed reliable, such information has not been verified and is submitted subject to errors, omissions, change of price, withdrawal or further change without notice. We include projections, opinion, assumptions or estimates for example only, and they may not represent current or future performance of the property. You, along with your tax and legal advisors, should conduct your own investigation of the property and transaction.

## 307 S Eaton Street Baltimore, MD 21224