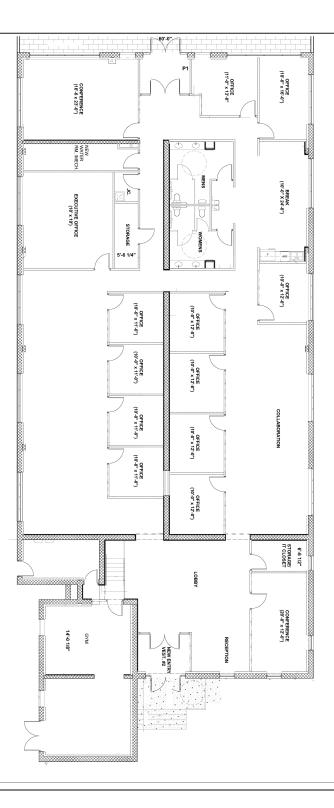

### **PROPERTY HIGHLIGHTS**

 Freestanding building. Office or medical use.

- Building Size 7,851 sf
- 21 off-street parking spaces in gated lot
- Building completely renovated in 2021
- 2 EV charging stations in parking lot