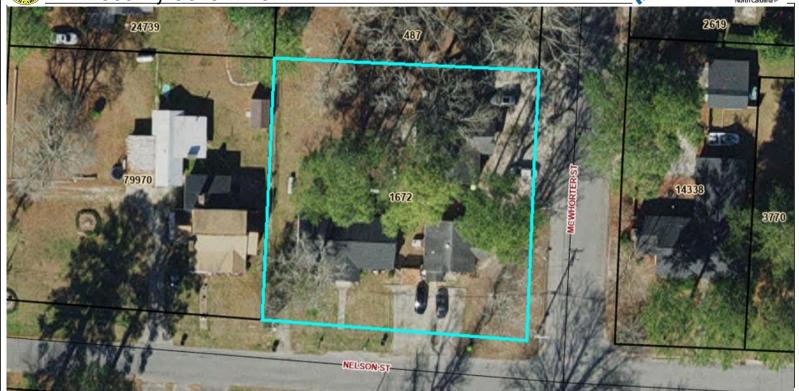

Additional pictures/financials available upon request.

Pitt County Government Greenville, North Carolina www.pittcountync.gov

|                                                                                                                                                 | L 3891 A & B MCWHORTER ST<br>B: Q INVESTMENTS AND RENTALS LLC | Building # / Unit:                                             |                        | Land Value:                           | 25 0 00             | Scale: 1:505 1 inch = 42 feet                                                                                                                                            |
|-------------------------------------------------------------------------------------------------------------------------------------------------|---------------------------------------------------------------|----------------------------------------------------------------|------------------------|---------------------------------------|---------------------|--------------------------------------------------------------------------------------------------------------------------------------------------------------------------|
|                                                                                                                                                 |                                                               | Acreage:                                                       |                        | Total Current                         | 259373              | 0 0.0035 0.007 0.014 mi                                                                                                                                                  |
| Owner(s):                                                                                                                                       |                                                               | Current Owner<br>Deed/Document:                                | 004007 00493           | Market Value:<br>Total 2023           | 122159              | 0 37.5 75Feet                                                                                                                                                            |
| Mail Address:PO BOX 2490<br>City/State/Zip:STATESBORO GA 30459<br>NC PIN: 4785144100<br>Subdivision/<br>Section/Phase:<br>Prior Legal MCWHORTER |                                                               | Map Book:                                                      |                        | Market Value:<br>Municipality: BETHEL | BETHEL              | Map Produced: March 7, 2025<br>Disclaimer: This tax record is prepared for<br>the inventory of real property within Pitt                                                 |
|                                                                                                                                                 | ::PO BOX 2490                                                 | Deed/Doc. Date:<br>Deed/Document                               | 11/01/2020<br>90 0 00  | Tow n sh i p:                         | BETHEL              |                                                                                                                                                                          |
|                                                                                                                                                 | 1                                                             | Sales Price:                                                   | 1953<br>1640<br>234373 | )Census Tract:                        | 2002                | County and is compiled from recorded<br>deeds, plats, tax maps, surveys, and other                                                                                       |
|                                                                                                                                                 | 4785144100                                                    | Building Type/Use:<br>Number of Buildings:                     |                        | Neighborhood:                         | 001521              | el notified that the aforementioned public<br>assumes ho legal responsibility for the<br>information contained herein.<br>Copyright © 2023, Pitt County, North Carolina. |
|                                                                                                                                                 | se:                                                           | Year Built:                                                    |                        | Elementary School:                    | Bethel              |                                                                                                                                                                          |
|                                                                                                                                                 | MCWHORTER                                                     | Total Living Area:<br>Building Value:<br>Extra Features Value: |                        | Middle School:                        | Bethel              |                                                                                                                                                                          |
| Description:<br>Block/Lot:                                                                                                                      |                                                               |                                                                |                        | High School:                          | North Pitt HS       |                                                                                                                                                                          |
| Tract:                                                                                                                                          |                                                               |                                                                | •                      | Fire Service District:                | INSIDE MUNICIPALITY |                                                                                                                                                                          |