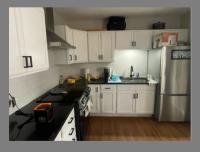

## Available for Sale

3891 MCWHORTER STREET, BETHEL, NC, 27812

- New roof on 164 Nelson Street
- Hard wood floors resurfaced
- Granite countertops in 3/5 units
- Kitchen cabinets in 2/5 units
- Stainless steel appliances
- Exterior & Interior painting 5/5 units