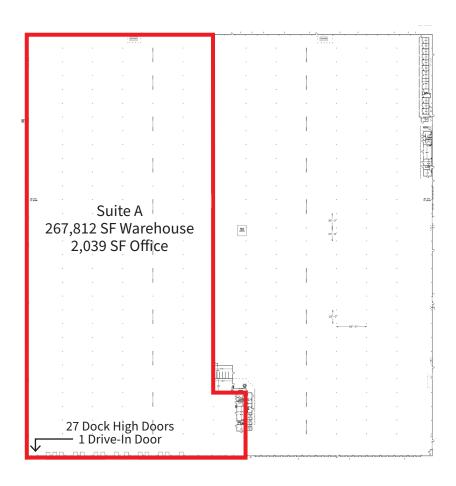

#### **BUILDING & SITE PLAN**

» Building square footage 568,516 SF (±770' x 740') on 46.5 acres

» Available square footage 267,812 SF

» Office square footage 2,039 SF

» Column spacing
25' x 55' & 40' x 50' in Loading Bay

» Sprinkler system Wet

» Clear height 26' at Eaves | 35' at Center Ridge

» Loading 27 Dock-High Doors & 1 Oversized Drive-In Door

» Auto parking
 » Trailer parking
 45 (Ability to expand)

» Power 2,400 amps