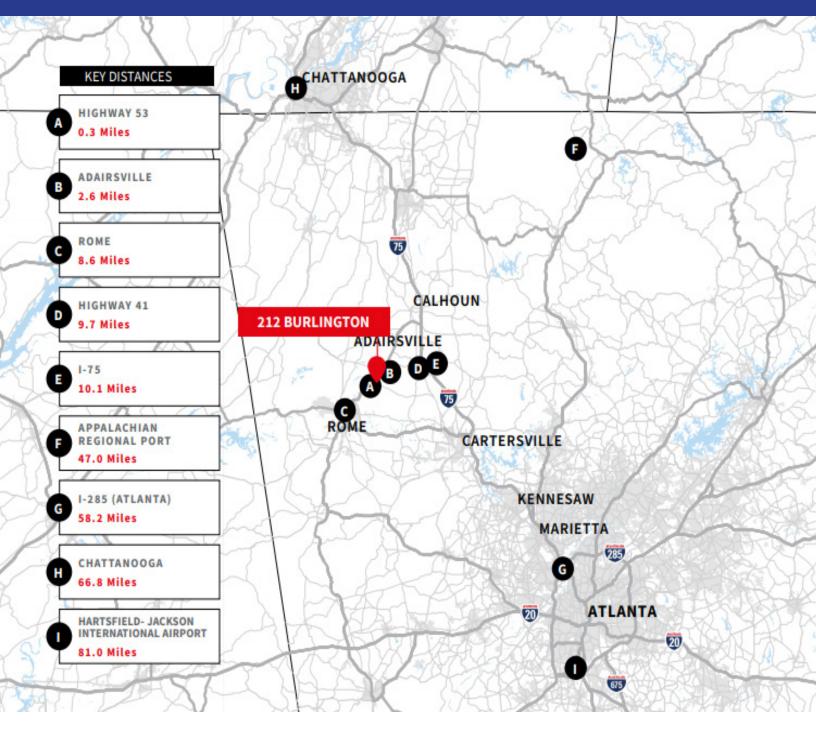

8,516 SF (±770' x 740') on 46.5 acres

» Available square footage 267,812 SF

» Office square footage 2,039 SF

» Column spacing
25' x 55' & 40' x 50' in Loading Bay

» Sprinkler system Wet

» Clear height 26' at Eaves | 35' at Center Ridge

» Loading 27 Dock-High Doors & 1 Oversized Drive-In Door

» Auto parking
 » Trailer parking
 45 (Ability to expand)

» Power 2,400 amps

» Outside storage 2 AC of Gravel Outside Storage/Parking Expansion

» Truck court 200' (Full Concrete)

» Floor slab 6" Reinforced Concrete, 4,000psi

» Dock configuration Single Load (Potential loading expansion)

» Potential expansion 11.5 acres with potential for outdoor storage/trailer parking



### **NEARBY NOTEWORTHY OPERATIONS**



### **INTERIOR & EXTERIOR IMPROVEMENTS**



#### **LOCATION & KEY DISTANCES**



#### For information, contact:

Austin Kriz, SIOR Tom Cromartie, SIOR

JLL JLL

+1 404 995 2238 +1 770 540 5904

austin.kriz@jll.com tom.cromartie@jll.com

**Rachel Roberts** 

JLL

+1 404 495 8716

rachel.roberts1@jll.com