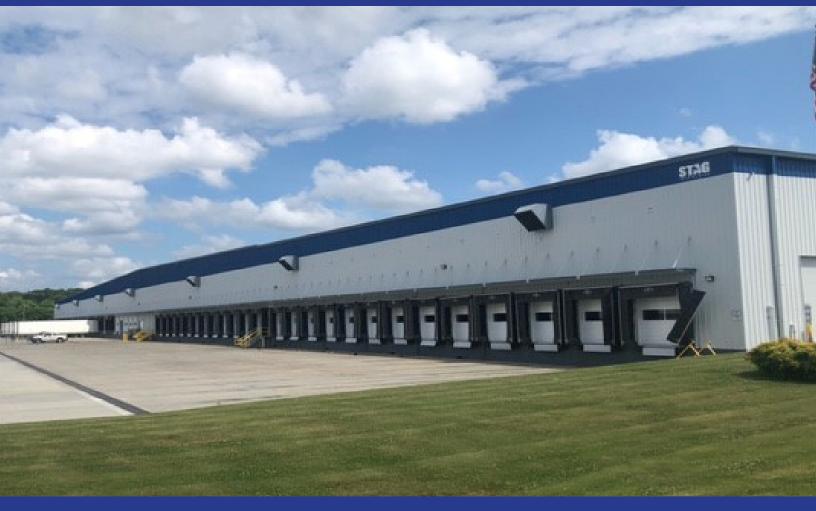

### **INTERIOR & EXTERIOR IMPROVEMENTS**

» Sprinkler system Wet

» Clear height 26' at Eaves | 35' at Center Ridge

» Loading 27 Dock-High Doors & 1 Oversized Drive-In Door

» Auto parking
 » Trailer parking
 45 (Ability to expand)

» Power 2,400 amps