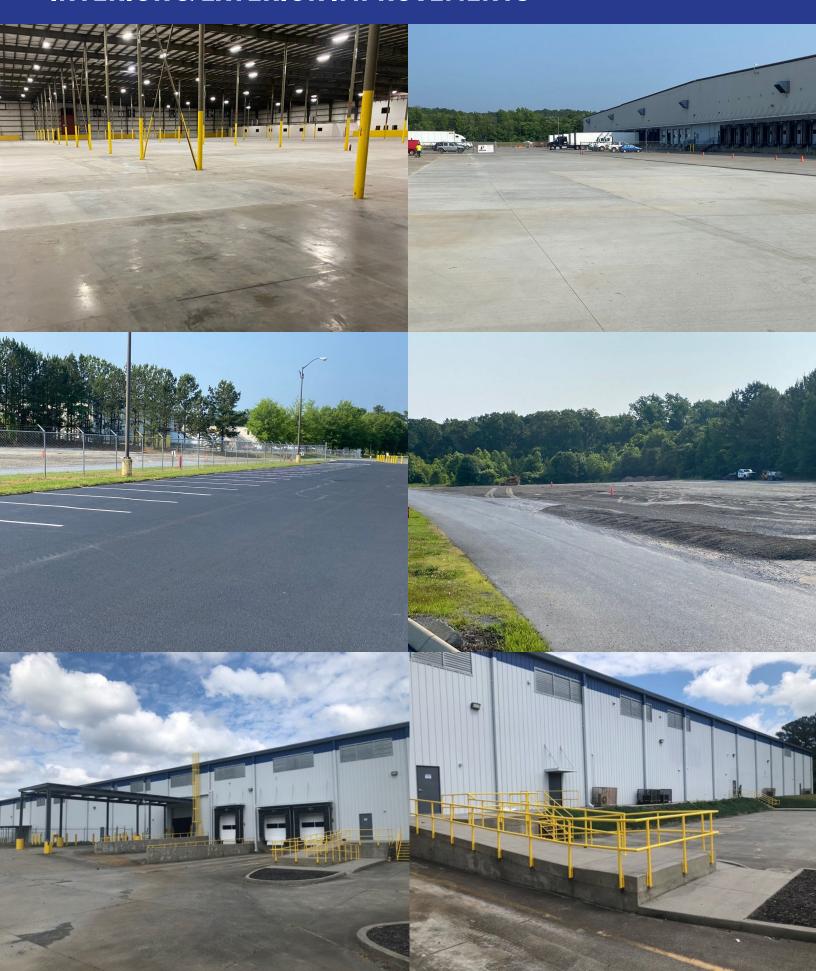

PLAN**

» Building square footage 568,516 SF (±770' x 740') on 46.5 acres

» Available square footage 267,812 SF

» Office square footage 2,039 SF

» Column spacing
25' x 55' & 40' x 50' in Loading Bay

» Sprinkler system Wet

» Clear height 26' at Eaves | 35' at Center Ridge

» Loading 27 Dock-High Doors & 1 Oversized Drive-In Door

» Auto parking
 » Trailer parking
 45 (Ability to expand)

» Power 2,400 amps

» Outside storage 2 AC of Gravel Outside Storage/Parking Expansion

» Truck court 200' (Full Concrete)

» Floor slab 6" Reinforced Concrete, 4,000psi

» Dock configuration Single Load (Potential loading expansion)

» Potential expansion 11.5 acres with potential for outdoor storage/trailer parking



### **NEARBY NOTEWORTHY OPERATIONS**



### **INTERIOR & EXTERIOR IMPROVEMENTS**



#### **LOCATION & KEY DISTANCES**



#### For information, contact:

Austin Kriz, SIOR Tom Cromartie, SIOR

JLL JLL

+1 404 995 2238 +1 770 540 5904

austin.kriz@jll.com tom.cromartie@jll.com

**Rachel Roberts** 

JLL

+1 404 495 8716

rachel.roberts1@jll.com