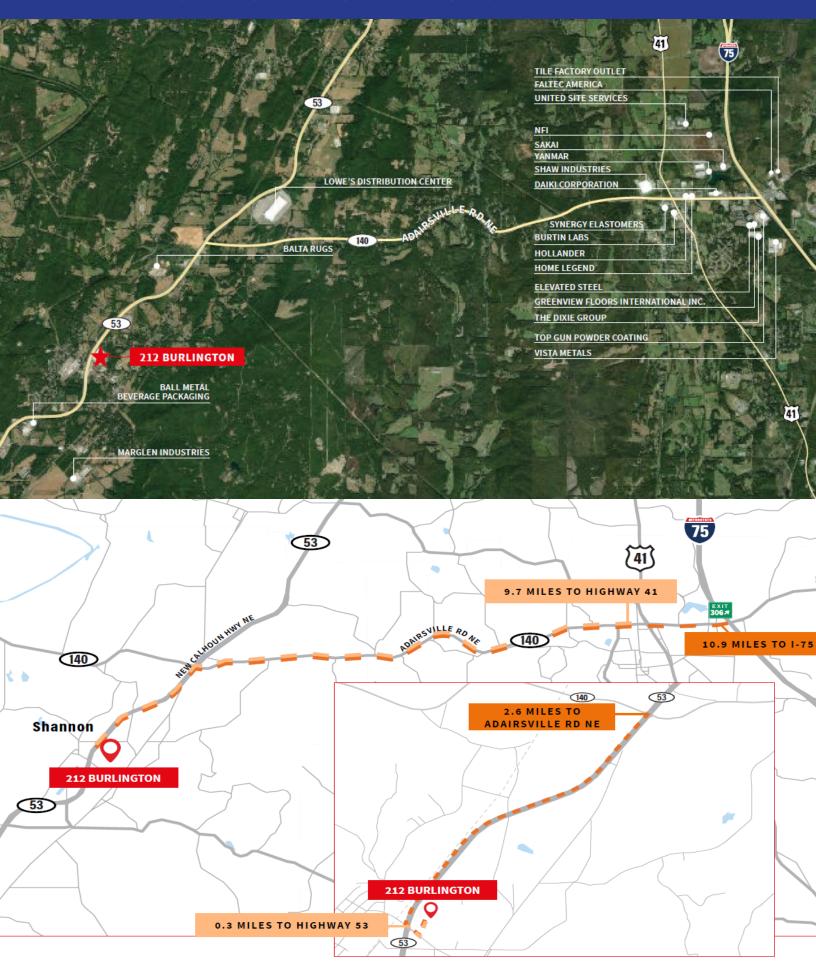

ECEMBER 2024









#### **BUILDING & SITE PLAN**

» Building square footage 568,516 SF (±770' x 740') on 46.5 acres

» Available square footage 267,812 SF

» Office square footage 2,039 SF

» Column spacing
25' x 55' & 40' x 50' in Loading Bay

» Sprinkler system Wet

» Clear height 26' at Eaves | 35' at Center Ridge

» Loading 27 Dock-High Doors & 1 Oversized Drive-In Door

» Auto parking
 » Trailer parking
 45 (Ability to expand)

» Power 2,400 amps

» Outside storage 2 AC of Gravel Outside Storage/Parking Expansion

» Truck court 200' (Full Concrete)

» Floor slab 6" Reinforced Concrete, 4,000psi

» Dock configuration Single Load (Potential loading expansion)

» Potential expansion 11.5 acres with potential for outdoor storage/trailer parking



### **NEARBY NOTEWORTHY OPERATIONS**



### **INTERIOR & EXTERIOR IMPROVEMENTS**



#### **LOCATION & KEY DISTANCES**



#### For information, contact:

Austin Kriz, SIOR Tom Cromartie, SIOR

JLL JLL

+1 404 995 2238 +1 770 540 5904

austin.kriz@jll.com tom.cromartie@jll.com

**Rachel Roberts** 

JLL

+1 404 495 8716

rachel.roberts1@jll.com