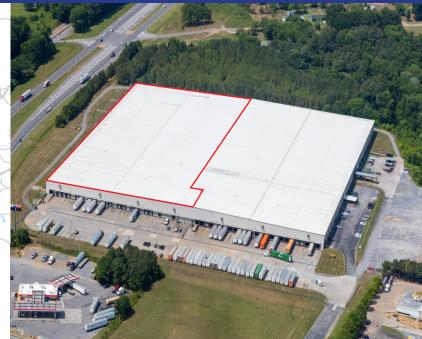

#### **BUILDING & SITE PLAN**

» Building square footage 568,516 SF (±770' x 740') on 46.5 acres

» Available square footage 267,812 SF

» Office square footage 2,039 SF

» Column spacing
25' x 55' & 40' x 50' in Loading Bay