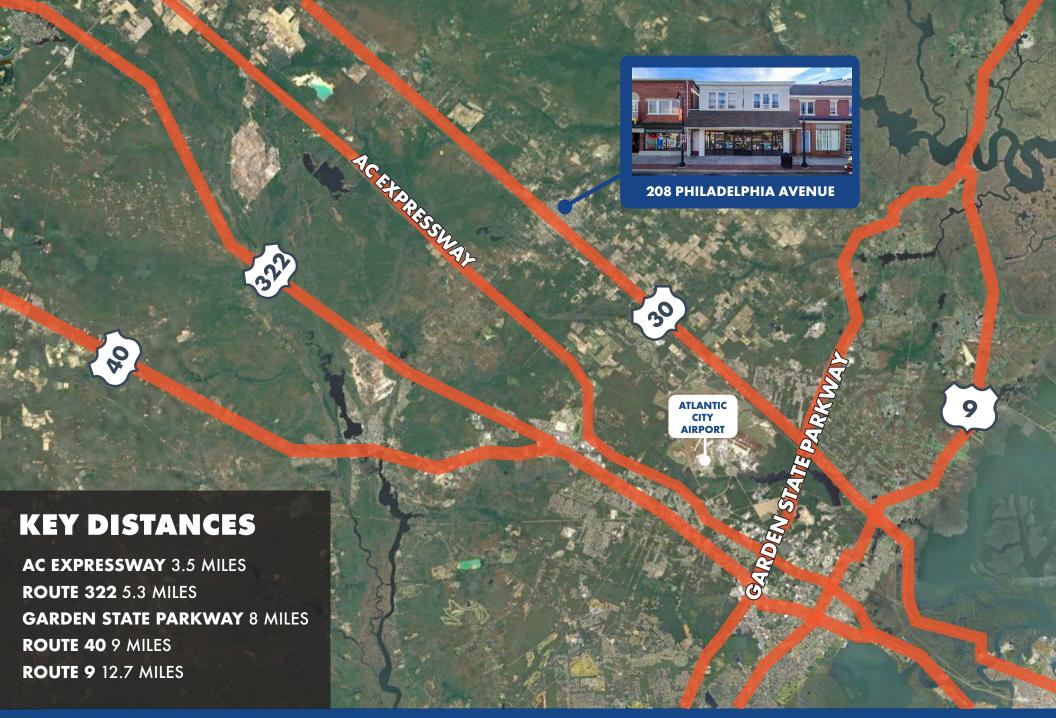

## **RETAIL SPACE FOR LEASE**

208 PHILADELPHIA AVENUE, EGG HARBOR CITY, NJ 08215