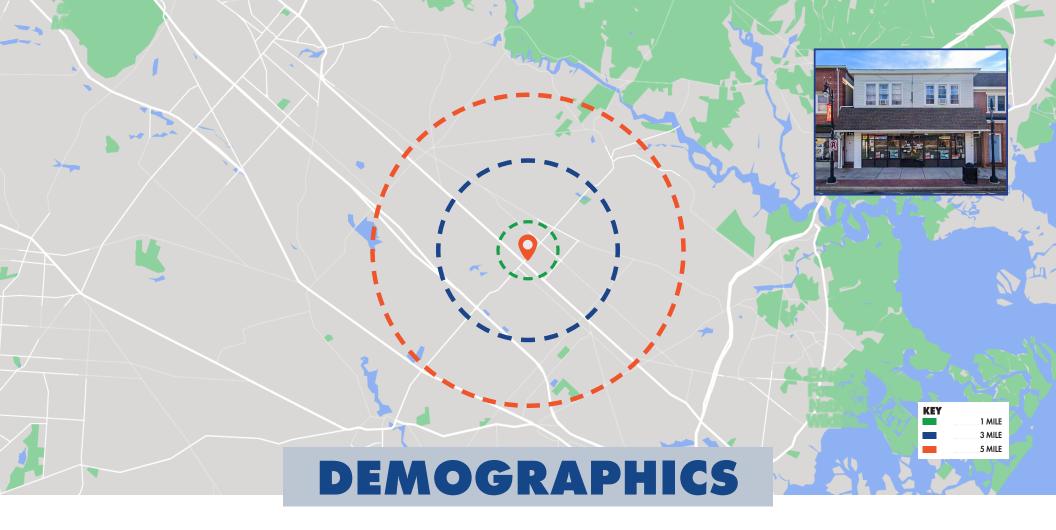

| POPULATION      |        |        |        |  |  |
|-----------------|--------|--------|--------|--|--|
| MILE            | 1 MILE | 3 MILE | 5 MILE |  |  |
| AVERAGE<br>2023 | 4,520  | 7,316  | 15,075 |  |  |
| PROJECTED 2028  | 4,419  | 7,154  | 14,779 |  |  |

| HOUSEHOLDS      |        |        |        |  |  |
|-----------------|--------|--------|--------|--|--|
| MILE            | 1 MILE | 3 MILE | 5 MILE |  |  |
| AVERAGE<br>2023 | 1,749  | 2,819  | 5,814  |  |  |
| PROJECTED 2028  | 1,699  | 2,739  | 5,667  |  |  |

| INCOME            |          |          |          |  |  |
|-------------------|----------|----------|----------|--|--|
| MILE              | 1 MILE   | 3 MILE   | 5 MILE   |  |  |
| AVERAGE<br>INCOME | \$66,104 | \$76,466 | \$87,215 |  |  |
| MEDIAN<br>INCOME  | \$61,270 | \$65,790 | \$73,188 |  |  |