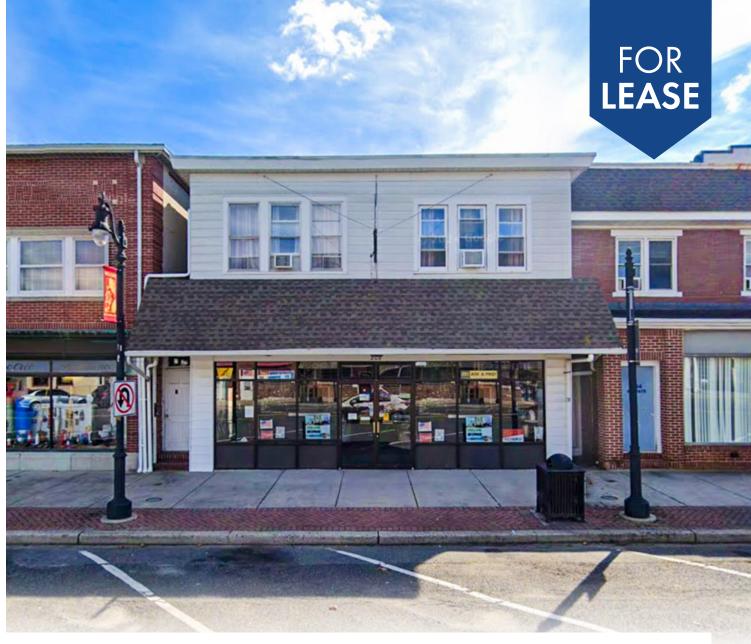

## **RETAIL SPACE FOR LEASE**

208 PHILADELPHIA AVENUE, EGG HARBOR CITY, NJ 08215

# **OFFERING SUMMARY**

Asking Lease Rate: \$12.50/SF Modified Gross + Utilities

Size Available: +/- 4,500 SF

Signage: Facade

**Parking:** Ample Street Parking

**Zoning:** R-C

# **PROPERTY HIGHLIGHTS**

- + Prime retail space located in the business district of Egg Harbor City with close proximity to many shopping and dining options
- + Easy access to major highways and minutes from Atlantic City and local attractions
- + Large, open retail area with flexible layout options and ample street parking
- + Surrounded by a mix of residential neighborhoods and local businesses, this location benefits from the growing foot print in Egg Harbor City