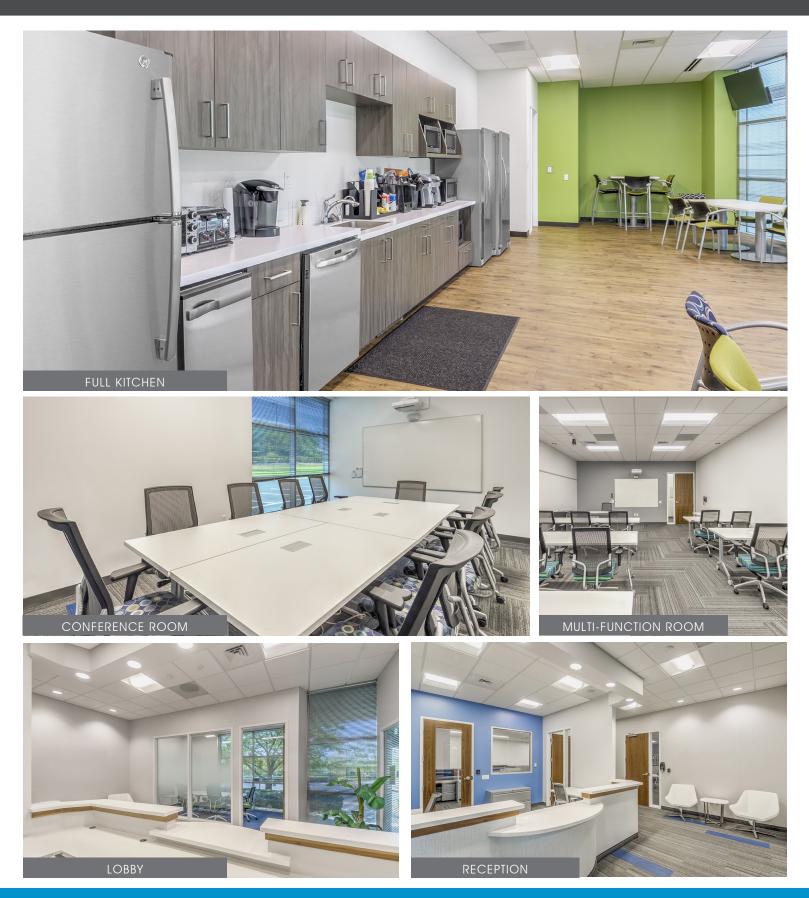

### **PROPERTY SUMMARY**

- 1 69,831 RSF Office Building
- ± Up To 49,852 RSF For Lease
- $\overrightarrow{}$  Located in the Airport Submarket
- Free Ample Parking- 5 / 1,000 SF
- NAME Signage Opportunity
  - Within Forest Park A 225-acre Master Planned Development
  - Multiple Retail Amenities & Hotels Nearby
- 🚯 Off of I-77 via Arrowood Road Interchange
- Within 9 Miles of Airport & Uptown