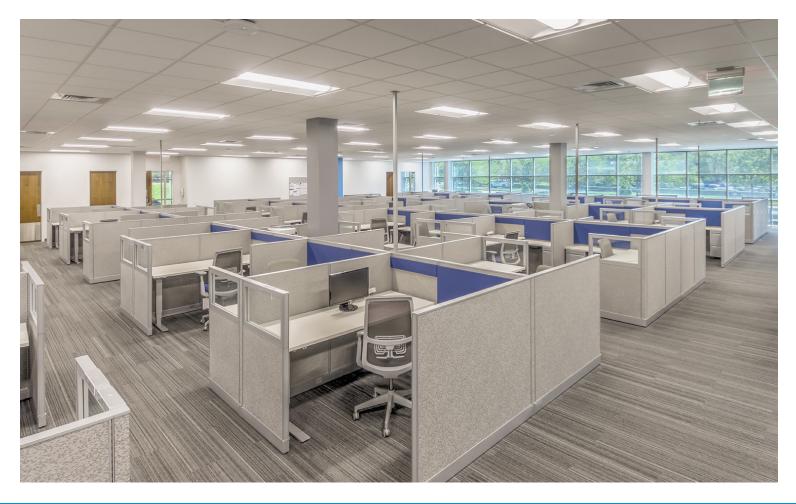

### **PROPERTY SUMMARY**

- 1 69,831 RSF Office Building
- ± Up To 49,852 RSF For Lease
- $\overrightarrow{}$  Located in the Airport Submarket
- Free Ample Parking- 5 / 1,000 SF
- NAME Signage Opportunity
  - Within Forest Park A 225-acre Master Planned Development
  - Multiple Retail Amenities & Hotels Nearby
- 🚯 Off of I-77 via Arrowood Road Interchange
- Within 9 Miles of Airport & Uptown