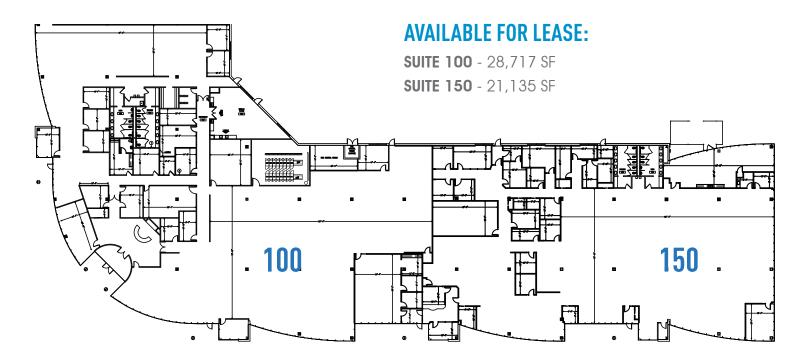

### **PROPERTY SUMMARY**

- 1 69,831 RSF Office Building
- ± Up To 49,852 RSF For Lease
- $\overrightarrow{}$  Located in the Airport Submarket
- Free Ample Parking- 5 / 1,000 SF
- NAME Signage Opportunity
  - Within Forest Park A 225-acre Master Planned Development
  - Multiple Retail Amenities & Hotels Nearby
- 🚯 Off of I-77 via Arrowood Road Interchange
- Within 9 Miles of Airport & Uptown