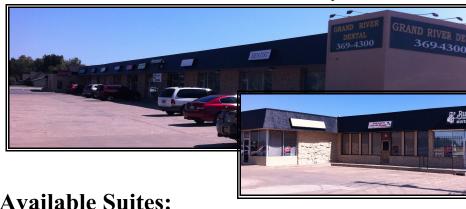

8110

8108

12601

12603

126th & Memorial - Now Leasing!!!!

12601 South Memorial, Bixby, OK

**Available Suites:** 

8118 - 1,265sf open in config., partial kitchen

**8124** - 2,400sf (can be divided)

**Rates:** \$12.00 - \$16.00/sf (Includes all

CAM, taxes, insurance) - VERY

Competitive!!!

Shopping Center Fronts Directly on South Memorial Drive -Excellent visibility!

## Marquis Signs Available – Retail Storage Units Available

For Additional Information, please contact:

Jordan K. James, CCIM (918) 495-1550 JKJRealty@JKJCo.com www.JKJRealty.com

12605

12609