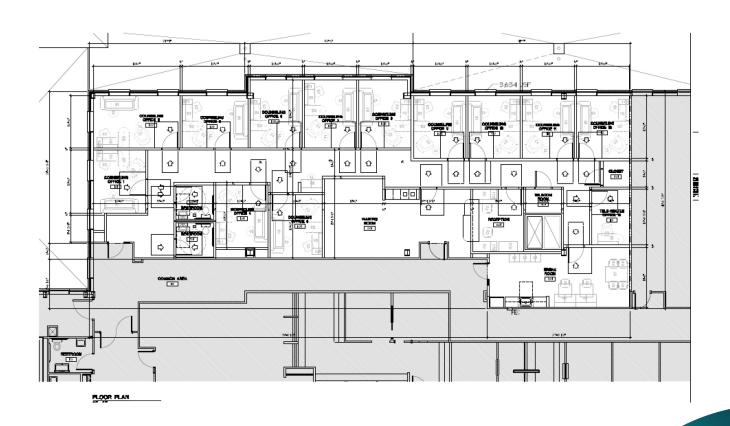

# Eden Hill Medical Center

SUBLEASE AVAILABLE

 $2^{ND}$  FLOOR – SUITE  $260 - 4{,}308$  SF

200 Banning Street | Dover, DE 19904



#### **CONTACT US**

#### **BRIAN HOPKINS**

Senior Vice President +1 302 661 6712 brian.hopkins@cbre.com Licensed: DE, PA, MD CBRE, Inc. 3711 Kennett Pike, Suite 210 Wilmington, DE 19807 +1 302 661 6700 Licensed Real Estate Broker



### **FEATURES**

- Sublease space available on the 2<sup>nd</sup> floor 4,308 SF
- Newly built-out suite
- Immediate occupancy
- Sublease term through 5/31/2027
- High end finishes

### **PLAN**



## **PHOTOS**











#### LOCATION



© 2024 CBRE, Inc. All rights reserved. This information has been obtained from sources believed reliable, but has not been verified for accuracy or completeness. You should conduct a careful, independent investigation of the property and verify all information. Any reliance on this information is solely at your own risk. CBRE and the CBRE logo are service marks of CBRE, Inc. All other marks displayed on this document are the property of their respective owners, and the use of such logos does not imply any affiliation with or endorsement of CBRE. Photos herein are the property of their respective owners. Use of these images without the express written consent of the owner is prohibited.