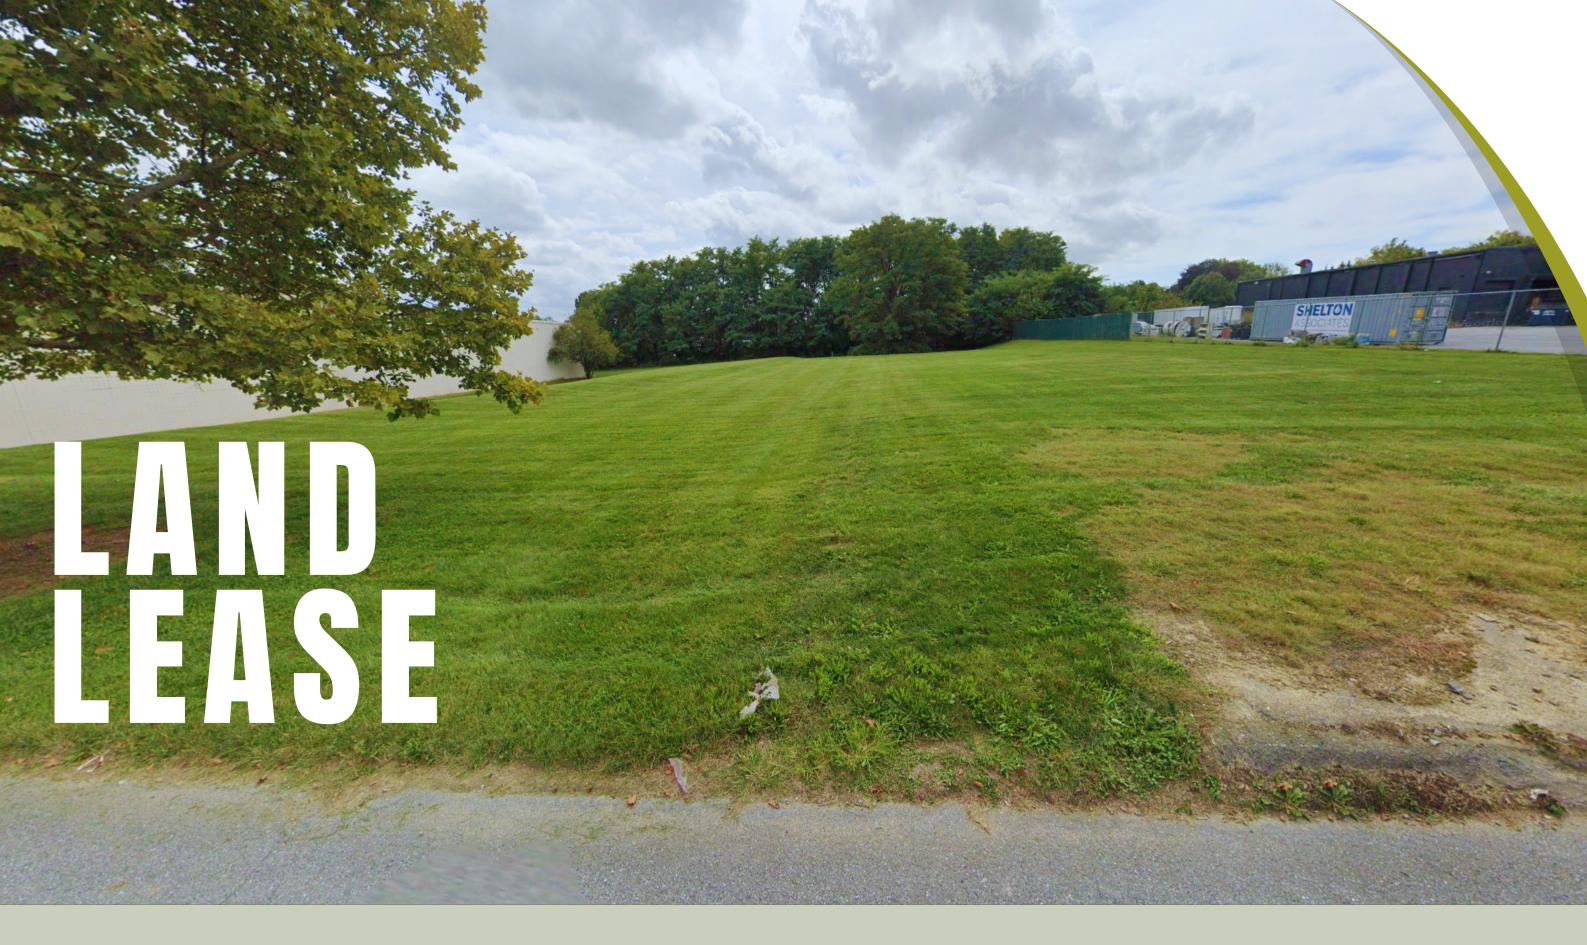

## PROPERTY DETAILS

- ±1.6 Acre Site for Lease
- 0.5 Mile To Route 30
- East Hempfield Township
- Enterprise Zoning

Land is situated in the rear of the parcel located at 200 Centerville Road. Parcel has an existing building occupied by Landlord.