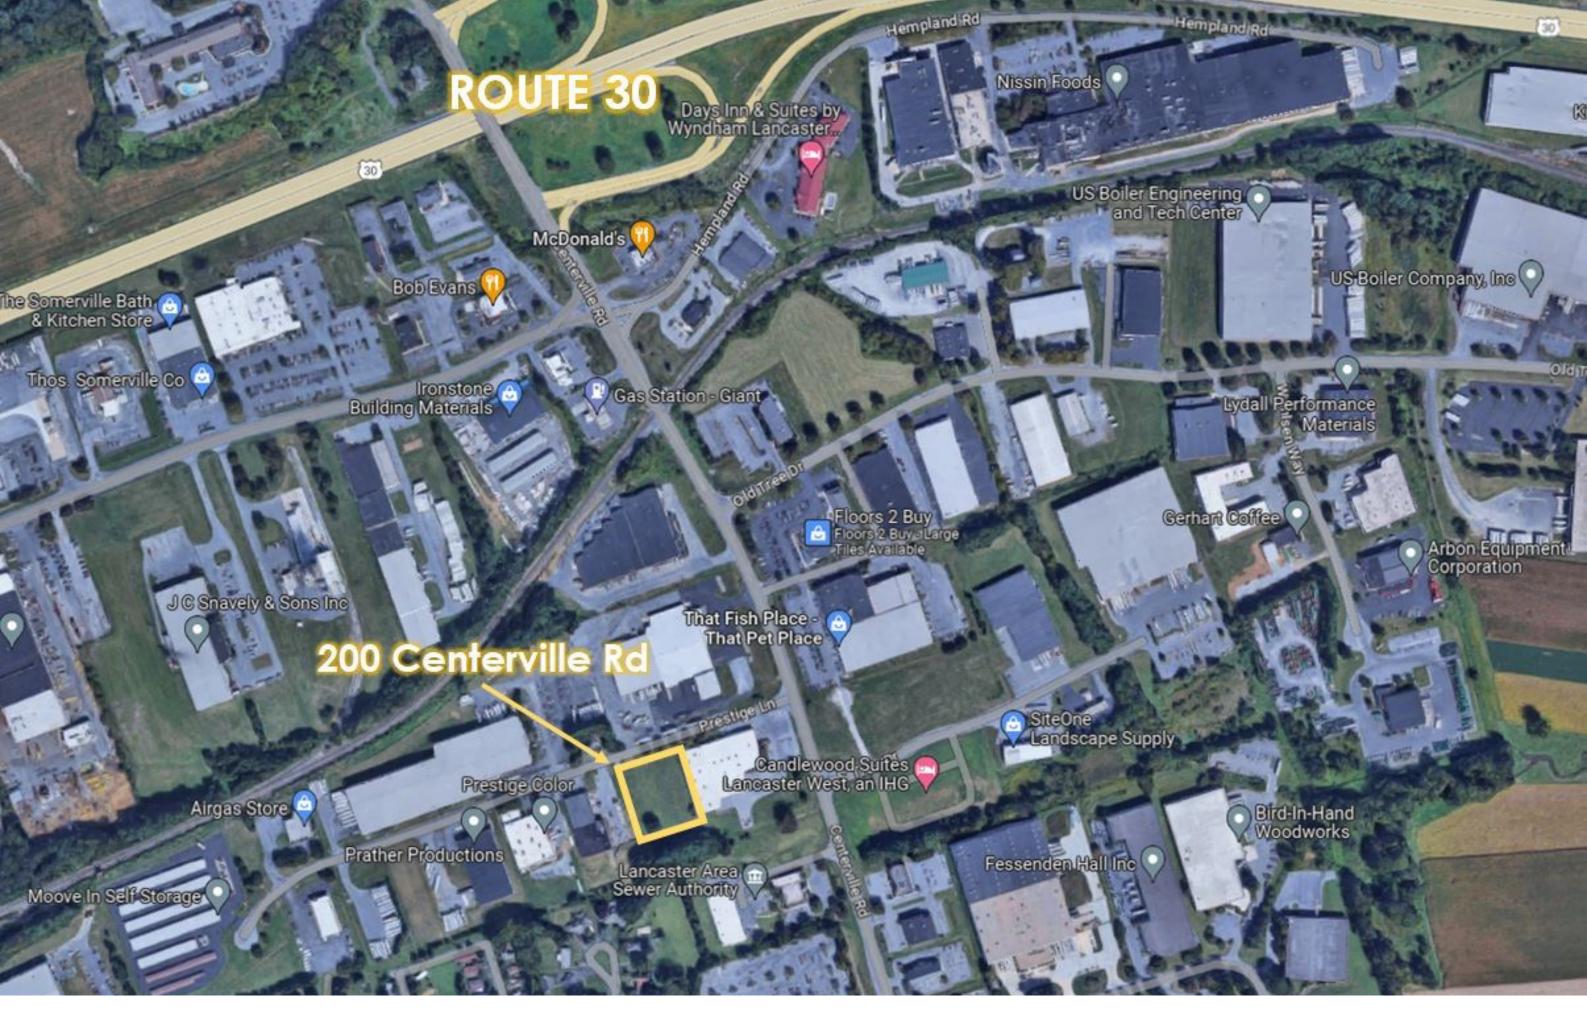

## PROPERTY DETAILS

- ±1.6 Acre Site for Lease
- 0.5 Mile To Route 30
- East Hempfield Township
- Enterprise Zoning

Land is situated in the rear of the parcel located at 200 Centerville Road. Parcel has an existing building occupied by Landlord.