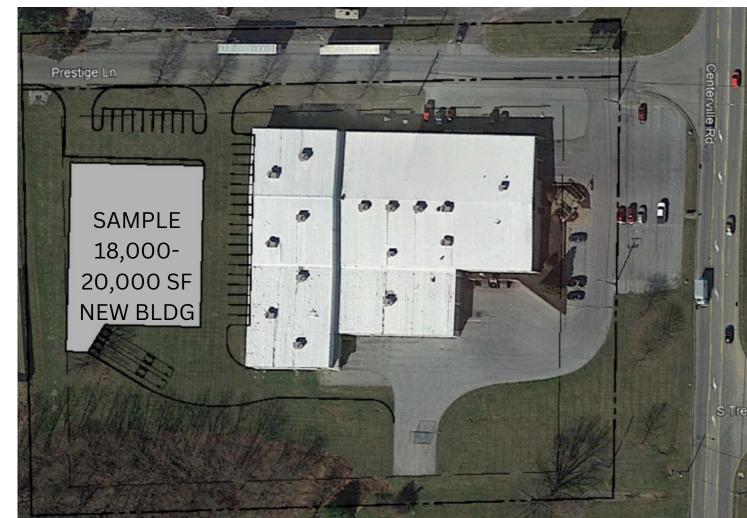

If necessary, depending on Tenant's required building size, parking and traffic flow, there is potential to create shared access drives using existing improvements, shared with Landlord.

Available site can support the construction of 18,000-20,000 sq. ft. building with parking depending on use and code requirements.