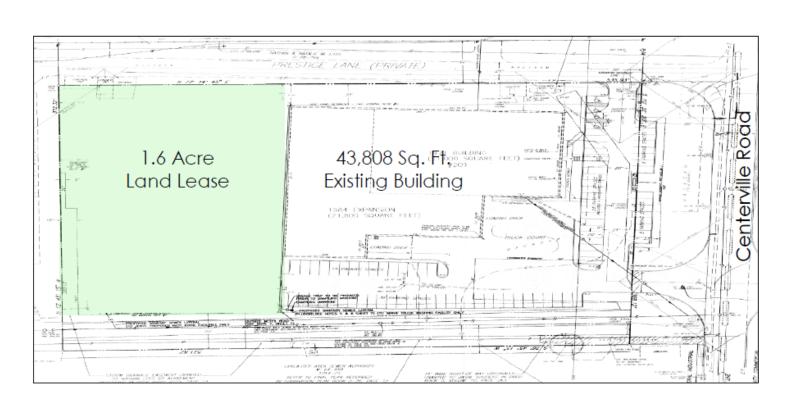

## PROPERTY DETAILS

- ±1.6 Acre Site for Lease
- 0.5 Mile To Route 30
- East Hempfield Township
- Enterprise Zoning

Land is situated in the rear of the parcel located at 200 Centerville Road. Parcel has an existing building occupied by Landlord.

If necessary, depending on Tenant's required building size, parking and traffic flow, there is potential to create shared access drives using existing improvements, shared with Landlord.

Available site can support the construction of 18,000-20,000 sq. ft. building with parking depending on use and code requirements.

Parcel ID: 290-23398-0-0000

Lease Site is approximately 1.6 acres of the 4.5 Acre total site

PPM REAL ESTATE, INC

info@ppmproperties.com 717-394-3374 ppmproperties.com