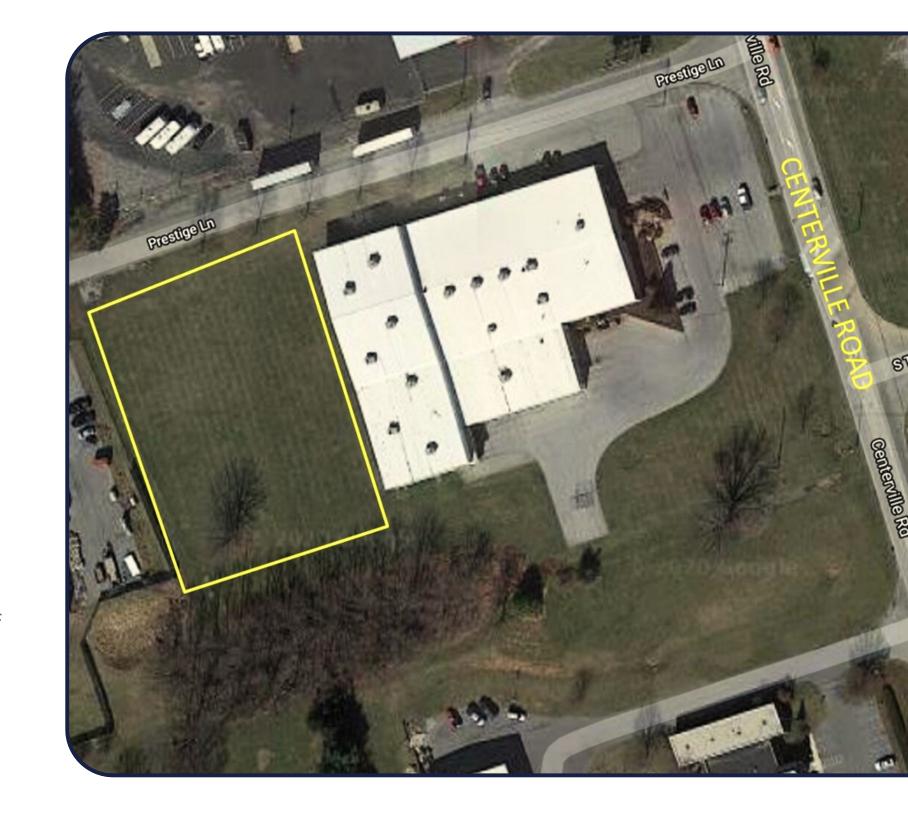

## PROPERTY DETAILS

- ±1.6 Acre Site for Lease
- 0.5 Mile To Route 30
- East Hempfield Township
- Enterprise Zoning

Land is situated in the rear of the parcel located at 200 Centerville Road. Parcel has an existing building occupied by Landlord.

Parcel ID: 290-23398-0-0000

Lease Site is approximately 1.6 acres of the 4.5 Acre total site

PPM REAL ESTATE, INC

info@ppmproperties.com 717-394-3374 ppmproperties.com