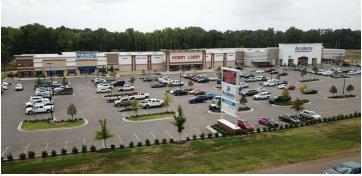

#### **LOCATION DESCRIPTION**

161,412 SF community center strategically located in the heart of Olive Branch

### **PROPERTY HIGHLIGHTS**

- 3,480 SF outparcel building available For Lease
- Area retailers include Target, TJ Maxx, Ross, HomeGoods, Michaels, Ulta, Rack Room Shoes, Visionworks, Nothing Bundt Cakes, Buff City Soap, Jason's Deli and more
- Traffic Counts: Goodman Rd 37,000 AADT and Pleasant Hill Rd
  6,300 AADT