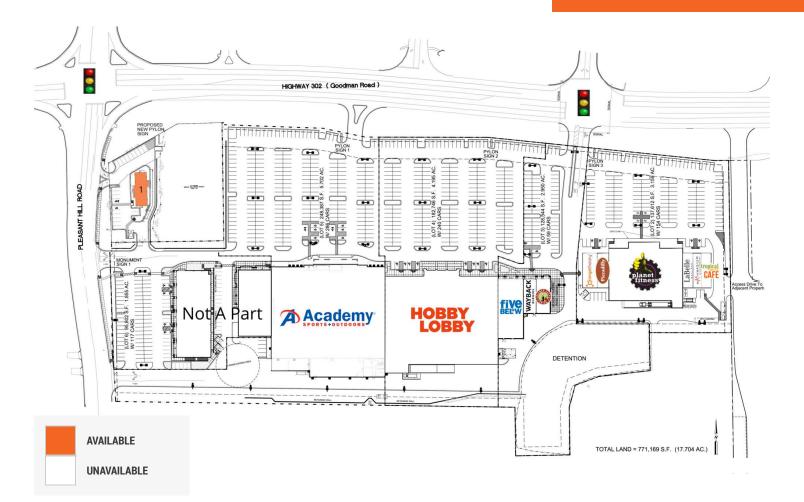

# **FOR LEASE**

| SUITE | TENANT NAME               | SPACE SIZE | SUITE | TENANT NAMI         |
|-------|---------------------------|------------|-------|---------------------|
| 1     | Available                 | 3,480 SF   | 7     | Orangetheory Fi     |
| 2     | Academy Sports + Outdoors | 61,498 SF  | 8     | Piccadilly          |
| 3     | Hobby Lobby               | 55,000 SF  | 9     | Planet Fitness      |
| 4     | Five Below                | 8,000 SF   | 10    | LaBelle Nail Bar    |
| 5     | Wayback Burgers           | 2,000 SF   | 11    | Mathnasium          |
| 6     | Chicken Salad Chick       | 3,000 SF   | 12    | Tropical Smoothie C |