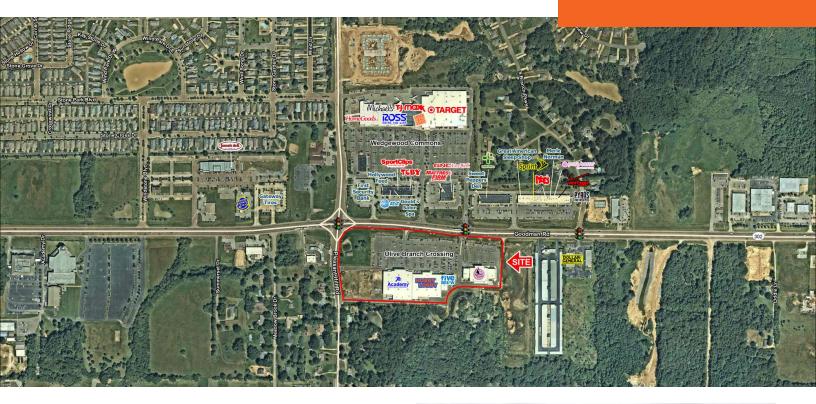

#### **LOCATION DESCRIPTION**

161,412 SF community center strategically located in the heart of Olive Branch

### **PROPERTY HIGHLIGHTS**

- 3,480 SF outparcel building available For Lease
- Area retailers include Target, TJ Maxx, Ross, HomeGoods, Michaels, Ulta, Rack Room Shoes, Visionworks, Nothing Bundt Cakes, Buff City Soap, Jason's Deli and more
- Traffic Counts: Goodman Rd 37,000 AADT and Pleasant Hill Rd
  6,300 AADT

| <b>DEMOGRAPHICS</b> | 3 MILES                | 5 MILES  | 7 MILES  |
|---------------------|------------------------|----------|----------|
| Population          | 22,752                 | 80,236   | 209,045  |
| Daytime Population  | 21,572                 | 79,231   | 199,220  |
| Households          | 7,954                  | 28,299   | 73,955   |
| Average HH Income   | <mark>\$</mark> 99,010 | \$87,889 | \$71,960 |