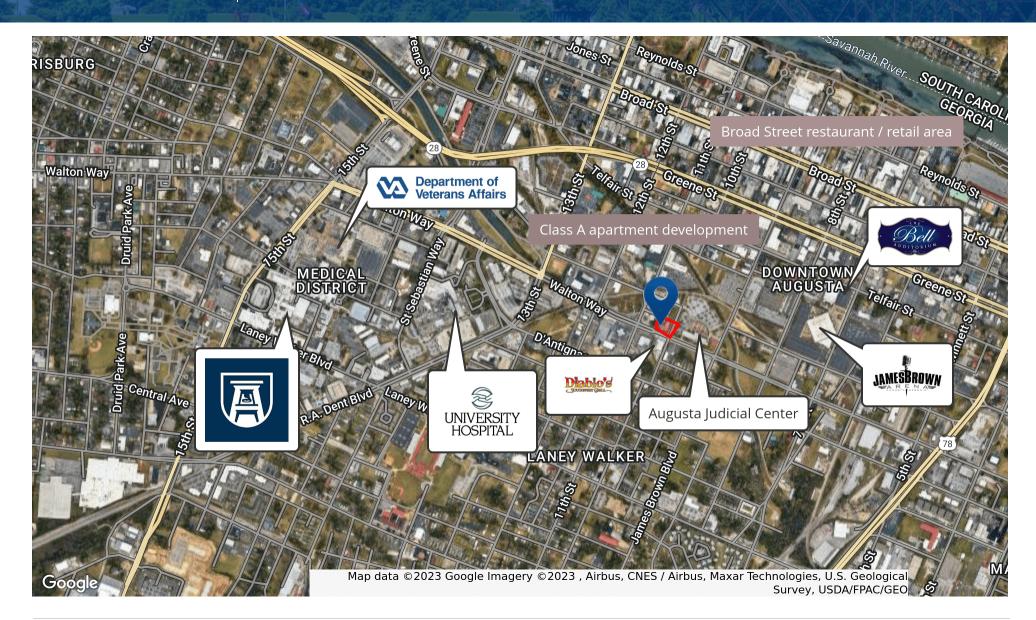

### **LOCATION OVERVIEW**

Located on busy Walton Way just outside of the Medical District of Downtown Augusta. Property is directly across the street from the Augusta Judicial Center. There is a brand new class A apartment building within walking distance of this location.

### SHERMAN & HEMSTREET REAL ESTATE COMPANY

624 Ellis St., Augusta, GA 30901 shermanandhemstreet.com 706.722.8334

1001 and 1009 Walton Way, Augusta, GA 30901

Great location in medical district across from the Judicial Center