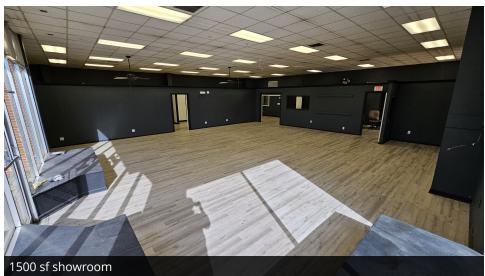

### **PROPERTY OVERVIEW**

This retail showroom with warehouse building is located on Walton Way and has excellent visibility. It has a 10 X 10 roll up garage door with loading dock in an approximately 3,000 square foot warehouse area. There is a 1500 square foot showroom in the front of the building along Walton Way. The remainder of the building consists of a 600 square foot storage / work area and 5 private offices along with other work rooms.

### **PROPERTY HIGHLIGHTS**

- 3,000 sf Warehouse, 1500 sf showroom, and 5 offices
- 10X10 garage door
- Tall ceilings (15' to roof deck in center, 13' to roof deck at eves)
- Great visibility
- 9 parking spaces plus street parking
- Just outside of the Medical District of Downtown Augusta
- Directly across from the Judicial Center
- Very close to new class A apartment development