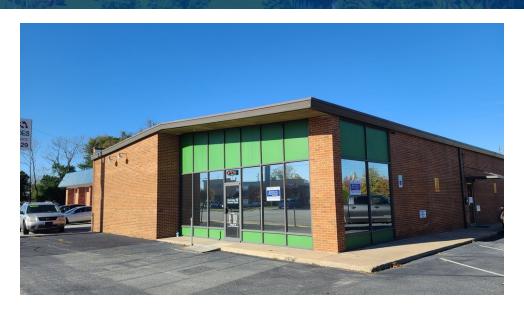

### Retail / Warehouse For Lease

1001 Walton Way, Augusta, GA 30901

### **PROPERTY OVERVIEW**

This retail showroom with warehouse building is located on Walton Way and has excellent visibility. It has a 10 X 10 roll up garage door with loading dock in an approximately 3,000 square foot warehouse area. There is a 1500 square foot showroom in the front of the building along Walton Way. The remainder of the building consists of a 600 square foot storage / work area and 5 private offices along with other work rooms.

### **LOCATION OVERVIEW**

Located on busy Walton Way just outside of the Medical District of Downtown Augusta. Property is directly across the street from the Augusta Judicial Center. There is a brand new class A apartment building within walking distance of this location.

### **PROPERTY HIGHLIGHTS**

- 3,000 sf Warehouse, 1500 sf showroom, and 5 offices
- 10X10 garage door
- Tall ceilings (15' to roof deck in center, 13' to roof deck at eves)
- Great visibility
- 9 parking spaces plus street parking
- Just outside of the Medical District of Downtown Augusta
- Directly across from the Judicial Center
- Very close to new class A apartment development