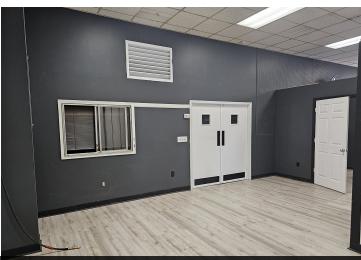

### **PROPERTY OVERVIEW**

This retail showroom with warehouse building is located on Walton Way and has excellent visibility. It has a 10 X 10 roll up garage door with loading dock in an approximately 3,000 square foot warehouse area. There is a 1500 square foot showroom in the front of the building along Walton Way. The remainder of the building consists of a 600 square foot storage / work area and 5 private offices along with other work rooms.