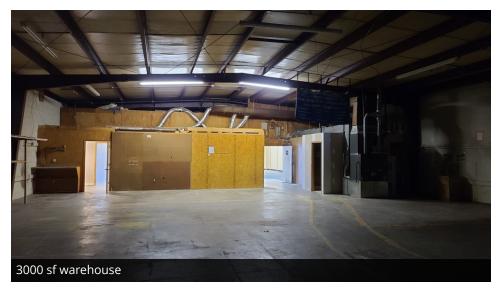

### **PROPERTY OVERVIEW**

This retail showroom with warehouse building is located on Walton Way and has excellent visibility. It has a 10 X 10 roll up garage door with loading dock in an approximately 3,000 square foot warehouse area. There is a 1500 square foot showroom in the front of the building along Walton Way. The remainder of the building consists of a 600 square foot storage / work area and 5 private offices along with other work rooms.

### **PROPERTY HIGHLIGHTS**

- 3,000 sf Warehouse, 1500 sf showroom, and 5 offices
- 10X10 garage door
- Tall ceilings (15' to roof deck in center, 13' to roof deck at eves)
- Great visibility
- 9 parking spaces plus street parking
- Just outside of the Medical District of Downtown Augusta
- Directly across from the Judicial Center
- Very close to new class A apartment development