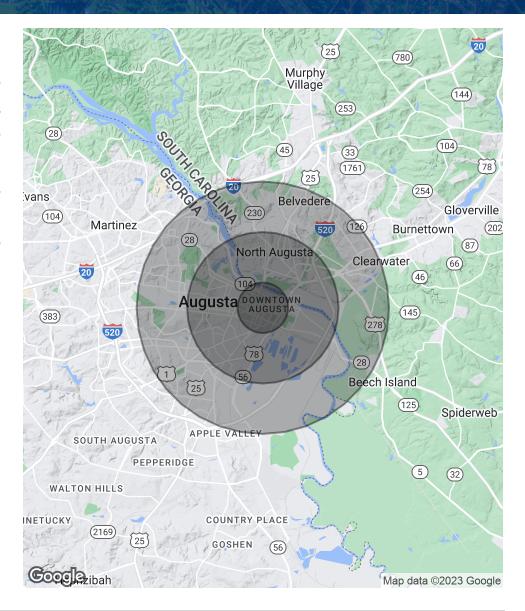

| POPULATION           | 1 MILE    | 3 MILES   | 5 MILES   |
|----------------------|-----------|-----------|-----------|
| Total Population     | 5,675     | 45,099    | 102,441   |
| Average age          | 46.8      | 38.2      | 36.7      |
| Average age (Male)   | 43.1      | 35.1      | 34.8      |
| Average age (Female) | 46.5      | 40.8      | 39.3      |
|                      |           |           |           |
| HOUSEHOLDS & INCOME  | 1 MILE    | 3 MILES   | 5 MILES   |
| Total households     | 3,492     | 22,485    | 49,807    |
| # of persons per HH  | 1.6       | 2.0       | 2.1       |
| Average HH income    | \$25,734  | \$43,249  | \$46,855  |
| Average house value  | \$122,022 | \$118,779 | \$126,321 |