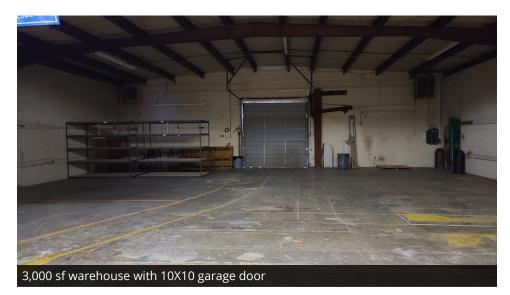

### **PROPERTY OVERVIEW**

This retail showroom with warehouse building is located on Walton Way and has excellent visibility. It has a 10 X 10 roll up garage door with loading dock in an approximately 3,000 square foot warehouse area. There is a 1500 square foot showroom in the front of the building along Walton Way. The remainder of the building consists of a 600 square foot storage / work area and 5 private offices along with other work rooms.

### **PROPERTY HIGHLIGHTS**

- 3,000 sf Warehouse, 1500 sf showroom, and 5 offices
- 10X10 garage door
- Tall ceilings (15' to roof deck in center, 13' to roof deck at eves)
- Great visibility
- 9 parking spaces plus street parking
- Just outside of the Medical District of Downtown Augusta
- Directly across from the Judicial Center
- Very close to new class A apartment development