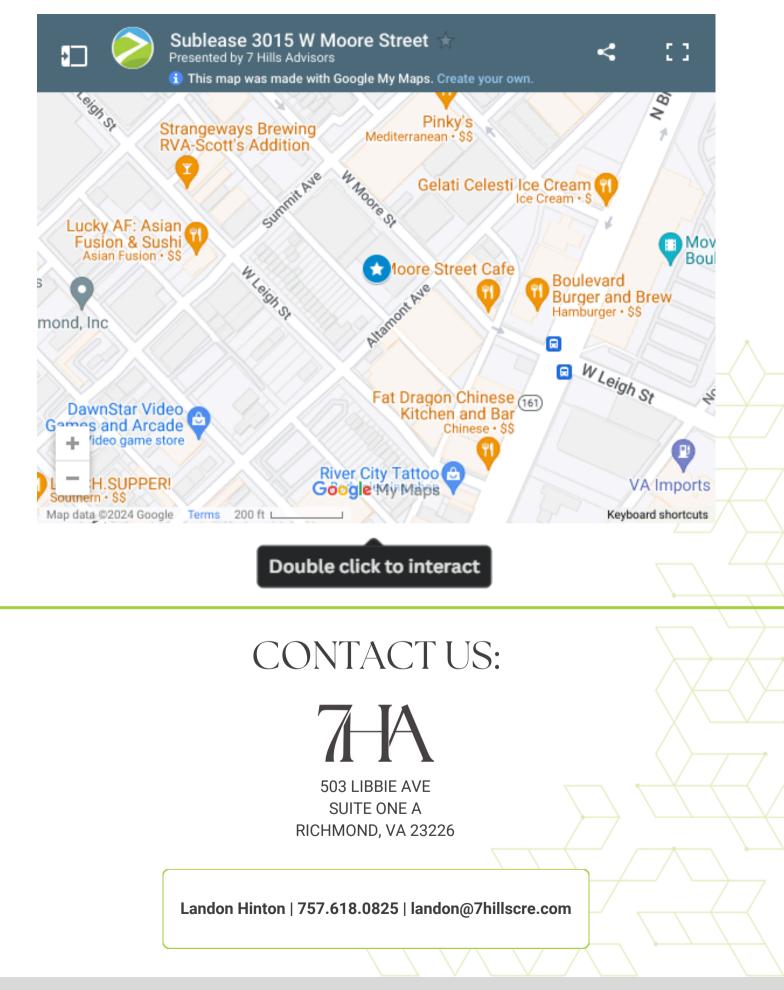

## CONTACT US:

Landon Hinton | 757.618.0825 | landon@7hillscre.com

7HILLSCRE.COM | HAMPTON ROADS & RICHMOND, VA

- Lucky AF: Asian Fusion & Sushi
- Cabo Fish Taco
- Pinky's
- Tazza Kitchen
- ZZQ
- LUNCH.SUPPER!
- Eazzy Burger
- Pitsa Scott's Addition
- Stella's Grocery
- Fat Dragon Chinese