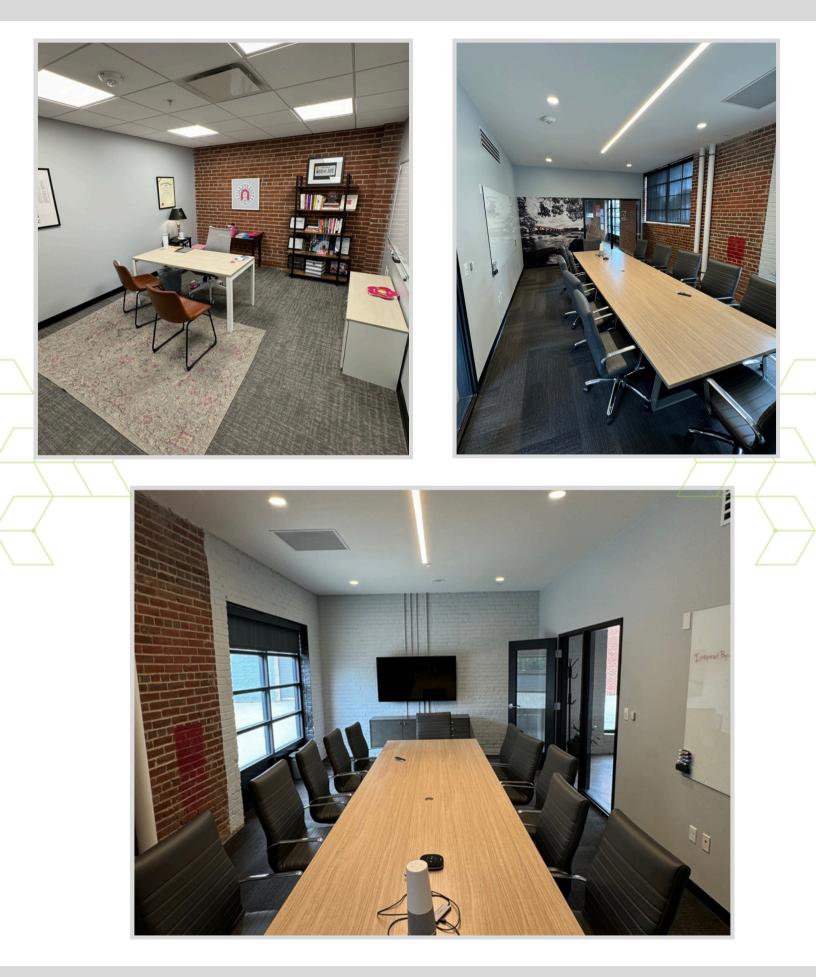

## New Sublease



Signage Available



## CONTACT US:

Landon Hinton | 757.618.0825 | landon@7hillscre.com

# PROPERTY HIGHLIGHTS

- 6,016 RSF
- Creative office, move in ready
- Convenient access to I-64 & I-95
- In the heart of Scott's Addition
- Walking distance to restaurants, breweries, shops & recreation
- Furniture available
- Some off-street parking included
- Available now
- Sublease through September 2026





Space Plan



### Photos



Photos



### Photos



## SCOTT'S ADDITION

SUBMARKET

# LIVE. WORK. PLAY!

#### DRINK

- Vasen Brewing Company
- Hofheimer Rooftop
- Wood & Iron Gameday Restaurant & Bar
- Social 52 Kitchen & Craft Bar
- Ardent Craft Ales
- Strangeways Brewing
- Buskey Cider
- The Veil Brewing Company
- Star Hill Beer Hall & Rooftop
- Brambly Park
- Hardywood Park Craft Brewery
- Cirris Vodka Tasting Room
- Reservoir Distillery
- Three Notch'd Brewing Company

#### **ENTERTAINMENT**

- The Park RVA
- Slinghot Social Game Club
- Bingo Beer Company
- Topgolf

 $\bigotimes$ 

- Shield n Sheath Hatchet House
- The Broadberry

There are over 25 Multi-Family apartment properties in Scott's Addition proper



7HILLSCRE.COM | HAMPTON ROADS & RICHMOND, VA



- Lucky AF: Asian Fusion & Sushi
- Cabo Fish Taco
- Pinky's
- T