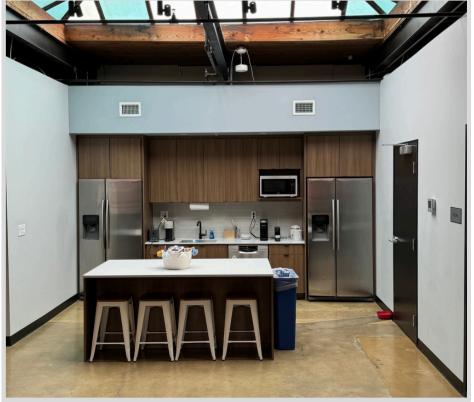

## New Sublease



Signage Available



## CONTACT US:

Landon Hinton | 757.618.0825 | landon@7hillscre.com

# PROPERTY HIGHLIGHTS

- 6,016 RSF
- Creative office, move in ready
- Convenient access to I-64 & I-95
- In the heart of Scott's Addition
- Walking distance to restaurants, breweries, shops & recreation
- Furniture available
- Some off-street parking included
- Available now
- Sublease through September 2026





Space Plan



### Photos



Photos



### Photos



## SCOTT'S ADDITION

SUBMARKET

# LIVE. WORK. PLAY!

#### DRINK

- Vasen Brewing Company
- Hofheimer Rooftop
- Wood & Iron Gameday Restaurant & Bar
- Social 52 Kitchen & Craft Bar
- Ardent Craft Ales
- Strangeways Brewing
- Buskey Cider
- The Veil Brewing Company
- Star Hill Beer Hall & Rooftop
- Brambly Park
- Hardywood Park Craft Brewery
- Cirris Vodka Tasting Room
- Reservoir Distillery
- Three Notch'd Brewing Company

#### **ENTERTAINMENT**

- The Park RVA
- Slinghot Social Game Club
- Bingo Beer Company
- Topgolf

 $\bigotimes$ 

- Shield n Sheath Hatchet House
- The Broadberry

There are over 25 Multi-Family apartment properties in Scott's Addition proper



7HILLSCRE.COM | HAMPTON ROADS & RICHMOND, VA



- Lucky AF: Asian Fusion