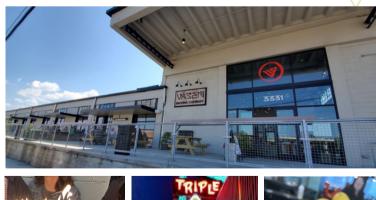

## New Sublease

Signage Available

# PROPERTY HIGHLIGHTS

- 6,016 RSF
- Creative office, move in ready
- Convenient access to I-64 & I-95
- In the heart of Scott's Addition
- Walking distance to restaurants, breweries, shops & recreation
- Furniture available
- Some off-street parking included
- Available now
- Sublease through September 2026

## SCOTT'S ADDITION

SUBMARKET