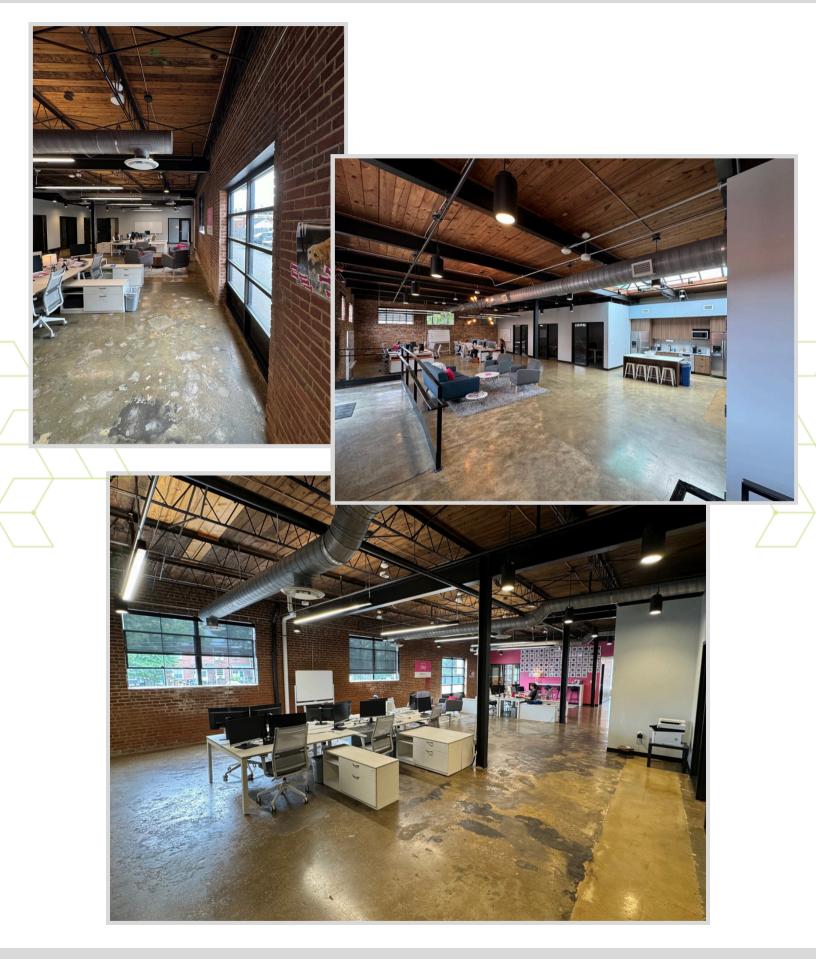

## New Sublease



Signage Available



## CONTACT US:

Landon Hinton | 757.618.0825 | landon@7hillscre.com

# PROPERTY HIGHLIGHTS

- 6,016 RSF
- Creative office, move in ready
- Convenient access to I-64 & I-95
- In the heart of Scott's Addition
- Walking distance to restaurants, breweries, shops & recreation
- Furniture available
- Some off-street parking included
- Available now
- Sublease through September 2026





Space Plan



### Photos



Photos



### Photos



## SCOTT'S ADDITION

SUBMARKET

# LIVE. WORK. PLAY!

#### DRINK

- Vasen Brewing Company
- Hofheimer Rooftop
- Wood & Iron Gameday Restaurant & Bar
- Social 52 Kitchen & Craft Bar
- Ardent Craft Ales
- Strangeways Brewing
- Buskey Cider
- The Veil Brewing Company
- Star Hill Beer Hall & Rooftop
- Brambly Park
- Hardywood Park Craft Brewery
- Cirris Vodka Tasting Room
- Reservoir Distillery
- Three Notch'd Brewing Company

#### **ENTERTAINMENT**

- The Park RVA
- Slinghot Social Game Club
- Bingo Beer Company
- Topgolf

 $\bigotimes$ 

- Shield n Sheath Hatchet House
- The Broadberry

There are over 25 Multi-Family apartment properties in Scott's Addition proper



7HILLSCRE.COM | HAMPTON ROADS & RICHMOND, VA



- Lucky AF: Asian Fusion & Sushi
- Cabo Fish Taco
- P