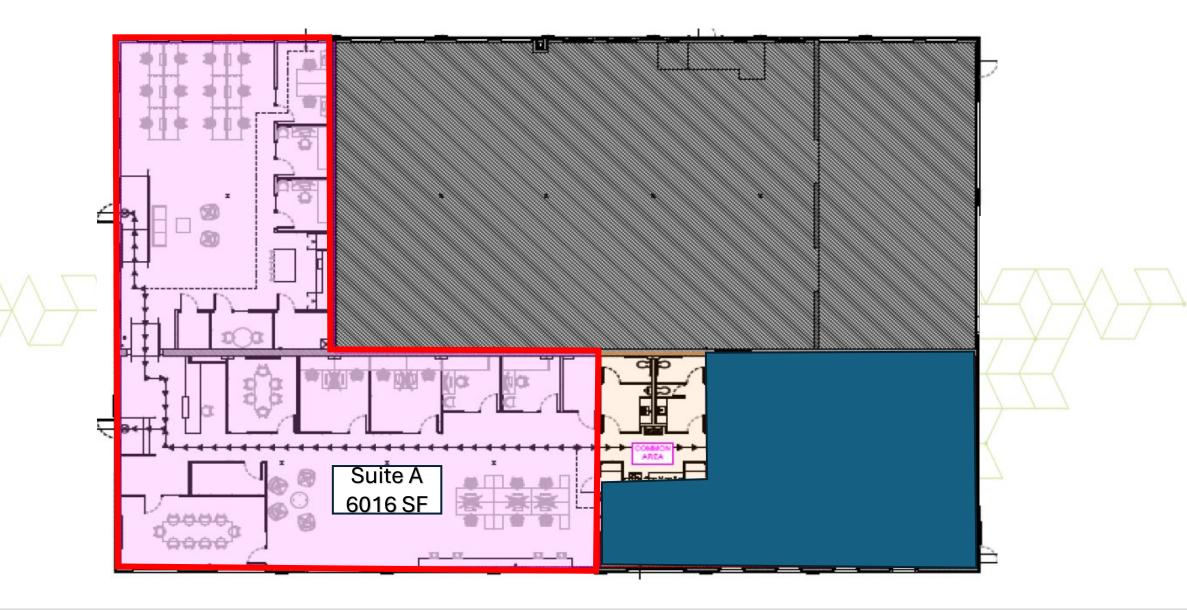

Space Plan

# PROPERTY HIGHLIGHTS

- 6,016 RSF
- Creative office, move in ready
- Convenient access to I-64 & I-95
- In the heart of Scott's Addition
- Walking distance to restaurants, breweries, shops & recreation
- Furniture available
- Some off-street parking included
- Available now
- Sublease through September 2026