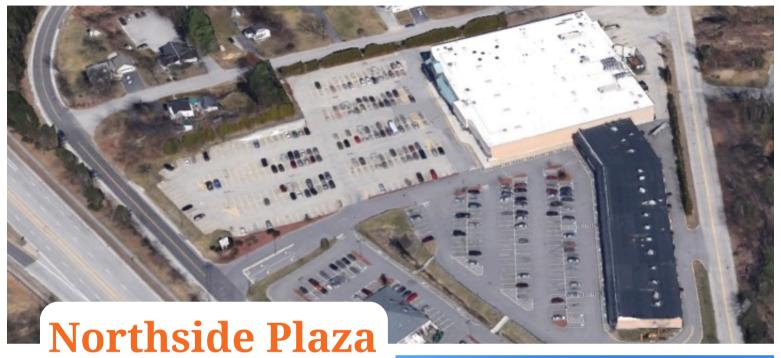

### **About:**

We are pleased to present retail spaces for lease at North Side Plaza. This grocery anchored, daily needs center offers excellent visibility and parking in Manchester's North End just off of I-93. Join Hannaford, NH State Liquor Store, Shorty's Mexican Roadhouse, Workout Club, Fantastic Sams and others.

- \* Grocery Anchored Daily Needs Shopping Center
- \* Excellent Visibility
- \* Abundant Parking
- \* Full Access via a Signalized Intersection
- \* Just off of I-93 Exit 9