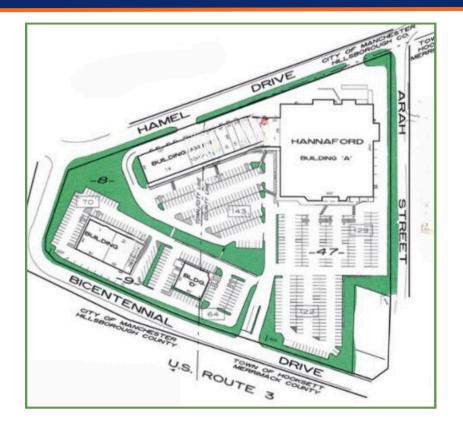

### **About:**

We are pleased to present retail spaces for lease at North Side Plaza. This grocery anchored, daily needs center offers excellent visibility and parking in Manchester's North End just off of I-93. Join Hannaford, NH State Liquor Store, Shorty's Mexican Roadhouse, Workout Club, Fantastic Sams and others.

### **Property Details:**

| Unit    | SF    | Lease Rate    | Lease Type |
|---------|-------|---------------|------------|
| B-2     | 1,600 | \$18.50 SF/yr | NNN        |
| B-7     | 1,600 | \$18.50 SF/yr | NNN        |
| B-8     | 2,000 | \$18.50 SF/yr | NNN        |
| End Cap | 1,600 | \$21.50 SF/yr | NNN        |