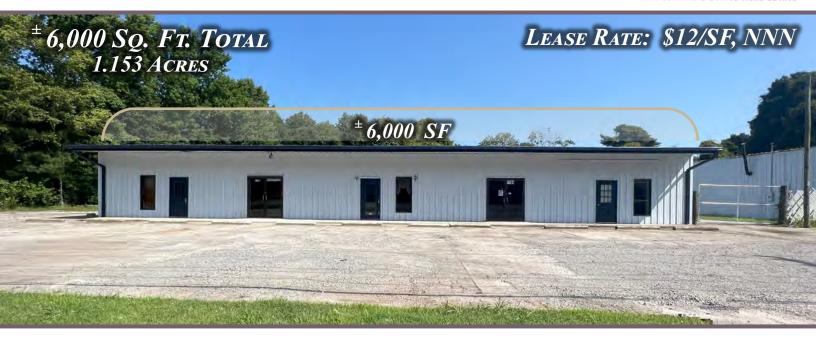

## For Lease - Flex Building OFFICE/WAREHOUSE/RETAIL

1152-1154 Portsmouth Blvd (Route 58), Suffolk, VA 23434

Office/ Warehouse w/ Retail Exposure

- ±6,000 SF Flex Building—Office/Warehouse with Retail Exposure.
- Available for Lease: ±6,000 SF
- Large stabilized and fenced yard area.
- Loading: One 10' x 10' grade level overhead door w/ potential to add several more.
- Warehouse Ceiling Height: <sup>±</sup> 12' at peak
- Zoning: B-2 (General Commercial)
- Flood Zone: x (500 year)
- 240' along the northside of Portsmouth Blvd (Route 58)
- **300'** from signalized intersection of Portsmouth Blvd. and Rte. 337 (Nanesmond Parkway/E. Washington Street)
- **Traffic Count:** 24,000 VPD (2022 Portsmouth Blvd. at C Street).
- Notable Neighbors: 7-Eleven, Royal Farms, Vulcan Materials Company

AVAILABLE: within 30-60 days

LEASE RATE: \$12/SF, NNN

Aerial