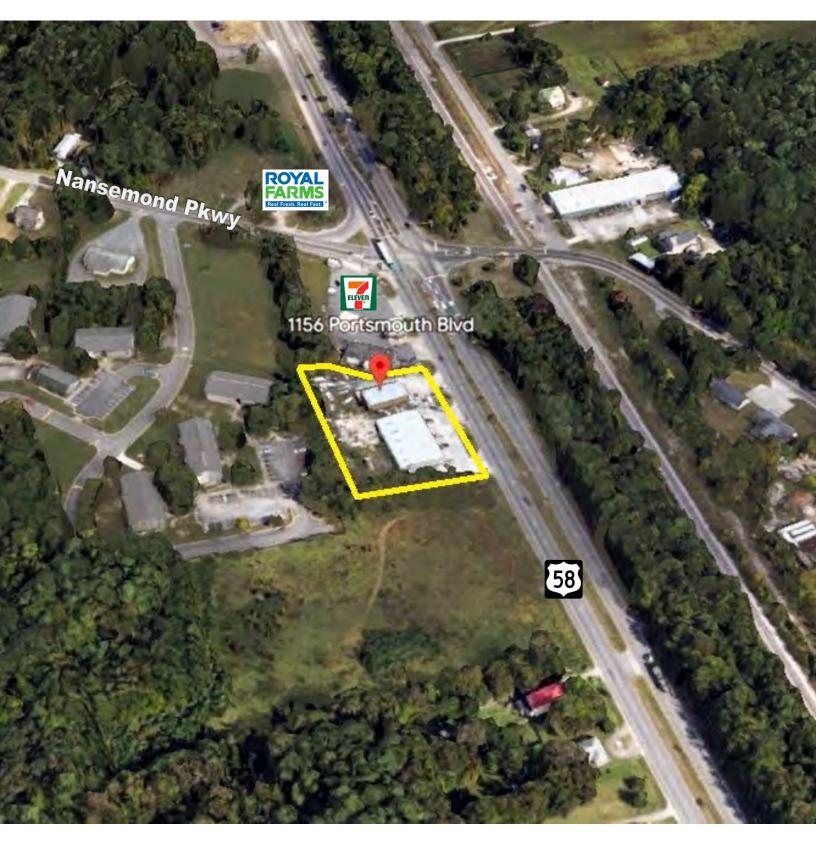

## For Lease - Flex Building OFFICE/WAREHOUSE/RETAIL

1152-1154 Portsmouth Blvd (Route 58), Suffolk, VA 23434

Office/ Warehouse w/ Retail Exposure

- ±6,000 SF Flex Building—Office/Warehouse with Retail Exposure.
- Available for Lease: ±6,000 SF
- Large stabilized and fenced yard area.
- Loading: One 10' x 10' grade level overhead door w/ potential to add several more.
- Warehouse Ceiling Height: <sup>±</sup> 12' at peak
- Zoning: B-2 (General Commercial)
- Flood Zone: x (500 year)
- 240' along the northside of Portsmouth Blvd (Route 58)
- **300'** from signalized intersection of Portsmouth Blvd. and Rte. 337 (Nanesmond Parkway/E. Washington Street)
- **Traffic Count:** 24,000 VPD (2022 Portsmouth Blvd. at C Street).
- Notable Neighbors: 7-Eleven, Royal Farms, Vulcan Materials Company

## 1152, 1154, & 1156 Portsmouth Blvd, Suffolk, VA 23434

Aerial