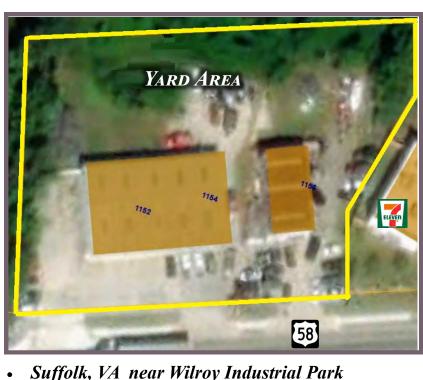

lized intersection of Portsmouth Blvd. and Rte. 337 (Nanesmond Parkway/E. Washington Street)
- **Traffic Count:** 24,000 VPD (2022 Portsmouth Blvd. at C Street).
- Notable Neighbors: 7-Eleven, Royal Farms, Vulcan Materials Company



John Lee, SIOR, President OWNER/AGENT

5520 Greenwich Rd, Suite 207 Virginia Beach, VA 23462 Phone: 757-490-3311 johnlee@johnleeassociates.com www.johnleeassociates.com The information presented in this document was provided by sources believed reliable. Although we believe this information to be accurate, we make no guarantee, representations or warranties, expressed or implied, as to the accuracy of the information. References to sizes and dimensions are approximate. Said information is subject to errors, omissions or changes.

AVAILABLE: within 30-60 days



LEASE RATE: \$12/SF, NNN

Aerial



## 1152, 1154, & 1156 Portsmouth Blvd, Suffolk, VA 23434

Aerial