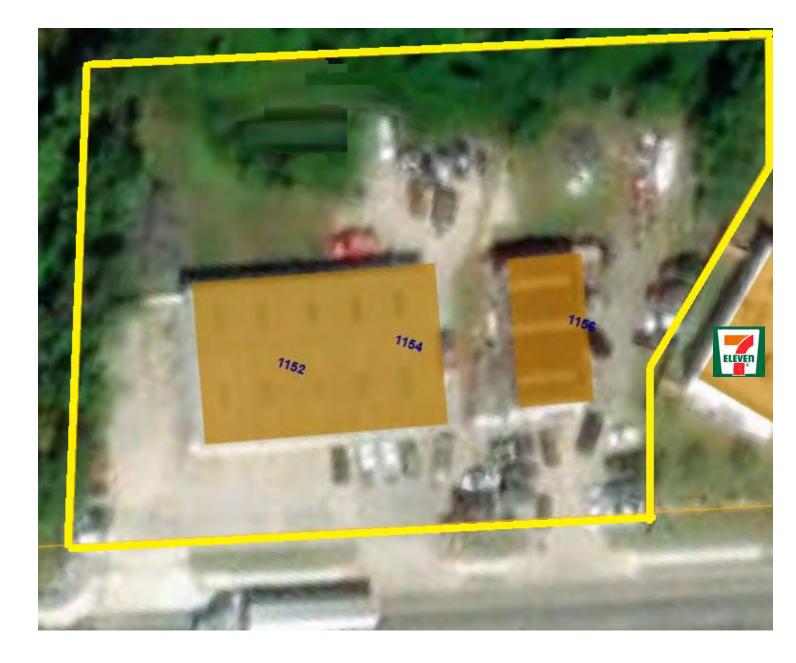

d. and Rte. 337 (Nanesmond Parkway/E. Washington Street)
- **Traffic Count:** 24,000 VPD (2022 Portsmouth Blvd. at C Street).
- Notable Neighbors: 7-Eleven, Royal Farms, Vulcan Materials Company



John Lee, SIOR, President OWNER/AGENT

5520 Greenwich Rd, Suite 207 Virginia Beach, VA 23462 Phone: 757-490-3311 johnlee@johnleeassociates.com www.johnleeassociates.com The information presented in this document was provided by sources believed reliable. Although we believe this information to be accurate, we make no guarantee, representations or warranties, expressed or implied, as to the accuracy of the information. References to sizes and dimensions are approximate. Said information is subject to errors, omissions or changes.

AVAILABLE: within 30-60 days



LEASE RATE: \$12/SF, NNN

Aerial



## 1152, 1154, & 1156 Portsmouth Blvd, Suffolk, VA 23434

Aerial