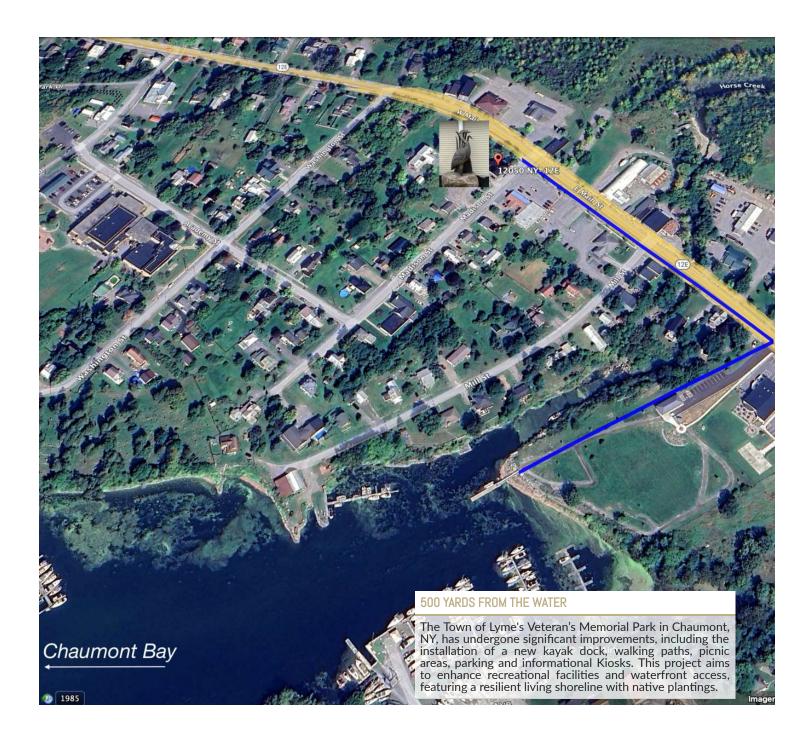

## 500 YARDS FROM THE WATER

Veteran's Memorial Park, Chaumont, NY 13622

 $\begin{array}{c} 1 \\ 2 \\ 1 \\ 2 \\ 1 \\ 2 \\ 1 \\ 2 \\ 1 \\ 2 \\ 1 \\ 2 \\ 1 \\ 2 \\ 1 \\ 2 \\ 1 \\ 2 \\ 1 \\ 2 \\ 1 \\ 2 \\ 1 \\ 2 \\ 1 \\ 2 \\ 1 \\ 2 \\ 1 \\ 2 \\ 1 \\ 2 \\ 1 \\ 2 \\ 1 \\ 2 \\ 1 \\ 2 \\ 1 \\ 2 \\ 1 \\ 2 \\ 1 \\ 2 \\ 1 \\ 2 \\ 1 \\ 2 \\ 1 \\ 2 \\ 1 \\ 2 \\ 1 \\ 2 \\ 1 \\ 2 \\ 1 \\ 2 \\ 1 \\ 2 \\ 1 \\ 2 \\ 1 \\ 2 \\ 1 \\ 2 \\ 1 \\ 2 \\ 1 \\ 2 \\ 1 \\ 2 \\ 1 \\ 2 \\ 1 \\ 2 \\ 1 \\ 2 \\ 1 \\ 2 \\ 1 \\ 2 \\ 1 \\ 2 \\ 1 \\ 2 \\ 1 \\ 2 \\ 1 \\ 2 \\ 1 \\ 2 \\ 1 \\ 2 \\ 1 \\ 2 \\ 1 \\ 2 \\ 1 \\ 2 \\ 1 \\ 2 \\ 1 \\ 2 \\ 1 \\ 2 \\ 1 \\ 2 \\ 1 \\ 2 \\ 1 \\ 2 \\ 1 \\ 2 \\ 1 \\ 2 \\ 1 \\ 2 \\ 1 \\ 2 \\ 1 \\ 2 \\ 1 \\ 2 \\ 1 \\ 2 \\ 1 \\ 2 \\ 1 \\ 2 \\ 1 \\ 2 \\ 1 \\ 2 \\ 1 \\ 2 \\ 1 \\ 2 \\ 1 \\ 2 \\ 1 \\ 2 \\ 1 \\ 2 \\ 1 \\ 2 \\ 1 \\ 2 \\ 1 \\ 2 \\ 1 \\ 2 \\ 1 \\ 2 \\ 1 \\ 2 \\ 1 \\ 2 \\ 1 \\ 2 \\ 1 \\ 2 \\ 1 \\ 2 \\ 1 \\ 2 \\ 1 \\ 2 \\ 1 \\ 2 \\ 1 \\ 2 \\ 1 \\ 2 \\ 1 \\ 2 \\ 1 \\ 2 \\ 1 \\ 2 \\ 1 \\ 2 \\ 1 \\ 2 \\ 1 \\ 2 \\ 1 \\ 2 \\ 1 \\ 2 \\ 1 \\ 2 \\ 1 \\ 2 \\ 1 \\ 2 \\ 1 \\ 2 \\ 1 \\ 2 \\ 1 \\ 2 \\ 1 \\ 2 \\ 1 \\ 2 \\ 1 \\ 2 \\ 1 \\ 2 \\ 1 \\ 2 \\ 1 \\ 2 \\ 1 \\ 2 \\ 1 \\ 2 \\ 1 \\ 2 \\ 1 \\ 2 \\ 1 \\ 2 \\ 1 \\ 2 \\ 1 \\ 2 \\ 1 \\ 2 \\ 1 \\ 2 \\ 1 \\ 2 \\ 1 \\ 2 \\ 1 \\ 2 \\ 1 \\ 2 \\ 1 \\ 2 \\ 1 \\ 2 \\ 1 \\ 2 \\ 1 \\ 2 \\ 1 \\ 2 \\ 1 \\ 2 \\ 1 \\ 2 \\ 1 \\ 2 \\ 1 \\ 2 \\ 1 \\ 2 \\ 1 \\ 2 \\ 1 \\ 2 \\ 1 \\ 2 \\ 1 \\ 2 \\ 1 \\ 2 \\ 1 \\ 2 \\ 1 \\ 2 \\ 1 \\ 2 \\ 1 \\ 2 \\ 1 \\ 2 \\ 1 \\ 2 \\ 1 \\ 2 \\ 1 \\ 2 \\ 1 \\ 2 \\ 1 \\ 2 \\ 1 \\ 2 \\ 1 \\ 2 \\ 1 \\ 2 \\ 1 \\ 2 \\ 1 \\ 2 \\ 1 \\ 2 \\ 1 \\ 2 \\ 1 \\ 2 \\ 1 \\ 2 \\ 1 \\ 2 \\ 1 \\ 2 \\ 1 \\ 2 \\ 1 \\ 2 \\ 1 \\ 2 \\ 1 \\ 2 \\ 1 \\ 2 \\ 1 \\ 2 \\ 1 \\ 2 \\ 1 \\ 2 \\ 1 \\ 2 \\ 1 \\ 2 \\ 1 \\ 2 \\ 1 \\ 2 \\ 1 \\ 2 \\ 1 \\ 2 \\ 1 \\ 2 \\ 1 \\ 2 \\ 1 \\ 2 \\ 1 \\ 2 \\ 1 \\ 2 \\ 1 \\ 2 \\ 1 \\ 2 \\ 1 \\ 2 \\ 1 \\ 2 \\ 1 \\ 2 \\ 1 \\ 2 \\ 1 \\ 2 \\ 1 \\ 2 \\ 1 \\ 2 \\ 1 \\ 2 \\ 1 \\ 2 \\ 1 \\ 2 \\ 1 \\ 2 \\ 1 \\ 2 \\ 1 \\ 2 \\ 1 \\ 2 \\ 1 \\ 2 \\ 1 \\ 2 \\ 1 \\ 2 \\ 1 \\ 2 \\ 1 \\ 2 \\ 1 \\ 2 \\ 1 \\ 2 \\ 1 \\ 2 \\ 1 \\ 2 \\ 1 \\ 2 \\ 1 \\ 2 \\ 1 \\ 2 \\ 1 \\ 2 \\ 1 \\ 2 \\ 1 \\ 2 \\ 1 \\ 2 \\ 1 \\ 2 \\ 1 \\ 2 \\ 1 \\ 2 \\ 1 \\ 2 \\ 1 \\ 2 \\ 1 \\ 2 \\ 1 \\ 2 \\ 1 \\ 2 \\ 1 \\ 2 \\ 1 \\ 2 \\ 1 \\ 2 \\ 1 \\ 2 \\ 1 \\ 2 \\ 1 \\ 2 \\ 1 \\ 2 \\ 1 \\ 2 \\ 1 \\ 2 \\ 1 \\ 2 \\ 1 \\ 2 \\ 1 \\ 2 \\ 1 \\ 2 \\ 1 \\ 2 \\ 1 \\ 2 \\ 1 \\ 2 \\ 1 \\ 2 \\ 1 \\ 2 \\ 1 \\ 2 \\ 1 \\ 2 \\ 1 \\ 2 \\ 1 \\ 2 \\ 1 \\ 2 \\ 1 \\ 2 \\ 1 \\ 2 \\ 1 \\ 2 \\ 1 \\ 2 \\ 1 \\ 2 \\ 1 \\ 2 \\ 1 \\ 2 \\ 1 \\ 2 \\ 1 \\ 2 \\ 1 \\ 2 \\ 1 \\ 2 \\ 1 \\ 2 \\ 1 \\ 2 \\ 1 \\ 2 \\ 1 \\ 2 \\ 1 \\ 2 \\ 1 \\ 2 \\$ 

#### LOCATION OVERVIEW

The property is located in the charming village of Chaumont, NY, offering a picturesque setting amidst the natural beauty of the Thousand Islands region. This thriving community boasts a rich history and offers a peaceful and serene environment, making it an ideal location for an office or office building investment. Just a short drive from the property, investors will find the scenic Chaumont Bay, the Chaumont Barrens Nature Preserve, and the nearby Chaumont Yacht Club. With its tranquil surroundings and proximity to recreational amenities, the area provides a unique opportunity for businesses seeking a peaceful yet convenient location for their operations.