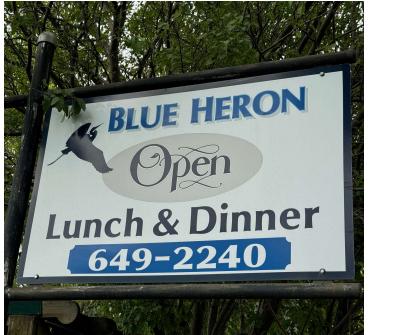

# LAKE ONTARIO RESTAURANT

12050 New York 12E, Chaumont, NY 13622

### PROPERTY DESCRIPTION

Discover a unique investment opportunity in the heart of the Chaumont area. This property offers 4,421 square feet of prime retail/restaurant space, across both two buildings & parcels totaling .65+/- Acres. Boasting a distinctive charm and character, the restaurant has undergone a full restoration including handmade booths, outdoor seating space, and complete bar reconstruction in 2019 costing upwards of \$50,000. This offering also includes a turn-key laundromat with additional parking. Its central location provides excellent visibility and accessibility, ensuring a steady flow of potential customers. Don't miss the chance to own a thriving business and prime property in this sought-after area.

### PROPERTY HIGHLIGHTS

- Full Restoration of space in 2019
- Turn-Key Laundromat Included
- Beautiful Blue Heron Restaurant
- Distinctive charm and character
- Excellent visibility for business
- Central and accessible location
- Spacious interior for versatile business layout
- Outdoor seating & display
- Ample space for customer parking
- Well-maintained and Renovated