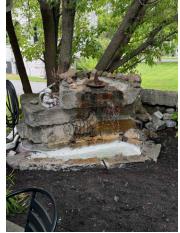

of space in 2019
- Turn-Key Laundromat Included
- Beautiful Blue Heron Restaurant
- Distinctive charm and character
- Excellent visibility for business
- Central and accessible location
- Spacious interior for versatile business layout
- Outdoor seating & display
- Ample space for customer parking
- Well-maintained and Renovated

#### **OFFERING SUMMARY**

 $\sum_{n \in n} \sum_{n \in n} \sum_{n$ 

| Sale Price:     | \$1,100,000                                         |
|-----------------|-----------------------------------------------------|
| Total Lot Size: | 0.65 +/- Acres                                      |
| Building Sizes: | 3,517 +/- SF (Restaurant)<br>672 +/-SF (Laundromat) |



### **RESTAURANT PHOTOS**

### BLUE HERON RESTAURANT

12050 New York 12E, Chaumont, NY 13622





















21 ( 21 ( 21 (

 $\begin{array}{c} 1 \\ 2 \\ 1 \\ 2 \\ 1 \\ 2 \\ 1 \\ 2 \\ 1 \\ 2 \\ 1 \\ 2 \\ 1 \\ 2 \\ 1 \\ 2 \\ 1 \\ 2 \\ 1 \\ 2 \\ 1 \\ 2 \\ 1 \\ 2 \\ 1 \\ 2 \\ 1 \\ 2 \\ 1 \\ 2 \\ 1 \\ 2 \\ 1 \\ 2 \\ 1 \\ 2 \\ 1 \\ 2 \\ 1 \\ 2 \\ 1 \\ 2 \\ 1 \\ 2 \\ 1 \\ 2 \\ 1 \\ 2 \\ 1 \\ 2 \\ 1 \\ 2 \\ 1 \\ 2 \\ 1 \\ 2 \\ 1 \\ 2 \\ 1 \\ 2 \\ 1 \\ 2 \\ 1 \\ 2 \\ 1 \\ 2 \\ 1 \\ 2 \\ 1 \\ 2 \\ 1 \\ 2 \\ 1 \\ 2 \\ 1 \\ 2 \\ 1 \\ 2 \\ 1 \\ 2 \\ 1 \\ 2 \\ 1 \\ 2 \\ 1 \\ 2 \\ 1 \\ 2 \\ 1 \\ 2 \\ 1 \\ 2 \\ 1 \\ 2 \\ 1 \\ 2 \\ 1 \\ 2 \\ 1 \\ 2 \\ 1 \\ 2 \\ 1 \\ 2 \\ 1 \\ 2 \\ 1 \\ 2 \\ 1 \\ 2 \\ 1 \\ 2 \\ 1 \\ 2 \\ 1 \\ 2 \\ 1 \\ 2 \\ 1 \\ 2 \\ 1 \\ 2 \\ 1 \\ 2 \\ 1 \\ 2 \\ 1 \\ 2 \\ 1 \\ 2 \\ 1 \\ 2 \\ 1 \\ 2 \\ 1 \\ 2 \\ 1 \\ 2 \\ 1 \\ 2 \\ 1 \\ 2 \\ 1 \\ 2 \\ 1 \\ 2 \\ 1 \\ 2 \\ 1 \\ 2 \\