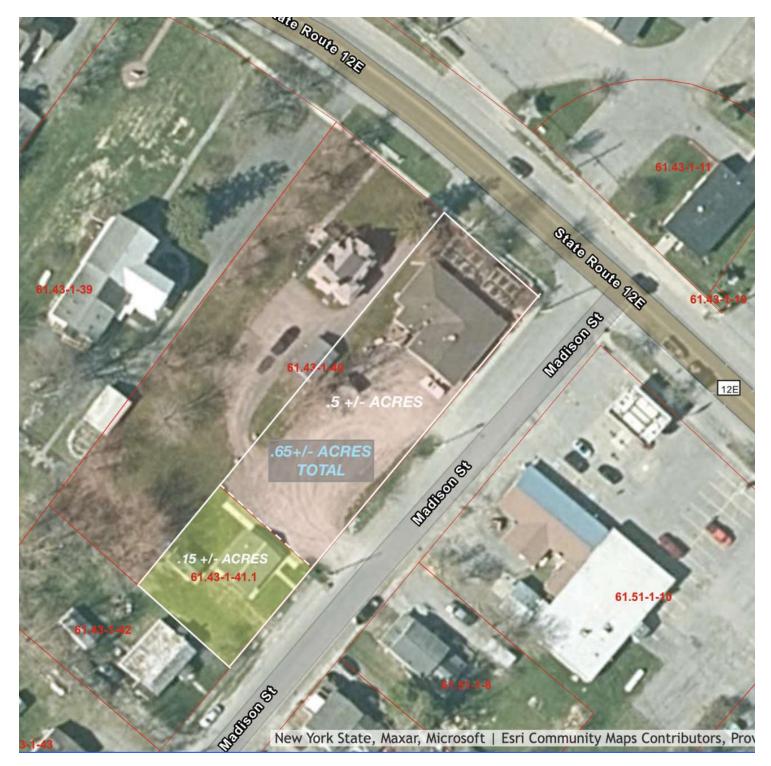

### PROPERTY DESCRIPTION

Discover a unique investment opportunity in the heart of the Chaumont area. This property offers 4,421 square feet of prime retail/restaurant space, across both two buildings & parcels totaling .65+/- Acres. Boasting a distinctive charm and character, the restaurant has undergone a full restoration including handmade booths, outdoor seating space, and complete bar reconstruction in 2019 costing upwards of \$50,000. This offering also includes a turn-key laundromat with additional parking. Its central location provides excellent visibility and accessibility, ensuring a steady flow of potential customers. Don't miss the chance to own a thriving business and prime property in this sought-after area.

#### **OFFERING SUMMARY**

 $\sum_{n \in n} \sum_{n \in n} \sum_{n$ 

| Sale Price:     | \$1,100,000                                         |
|-----------------|-----------------------------------------------------|
| Total Lot Size: | 0.65 +/- Acres                                      |
| Building Sizes: | 3,517 +/- SF (Restaurant)<br>672 +/-SF (Laundromat) |