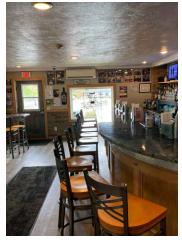

space in 2019
- Turn-Key Laundromat Included
- Beautiful Blue Heron Restaurant
- Distinctive charm and character
- Excellent visibility for business
- Central and accessible location
- Spacious interior for versatile business layout
- Outdoor seating & display
- Ample space for customer parking
- Well-maintained and Renovated

#### **OFFERING SUMMARY**

 $\sum_{n \in n} \sum_{n \in n} \sum_{n$ 

| Sale Price:     | \$1,100,000                                         |
|-----------------|-----------------------------------------------------|
| Total Lot Size: | 0.65 +/- Acres                                      |
| Building Sizes: | 3,517 +/- SF (Restaurant)<br>672 +/-SF (Laundromat) |



### **RESTAURANT PHOTOS**

### BLUE HERON RESTAURANT

12050 New York 12E, Chaumont, NY 13622





















21 ( 21 ( 21 (

 $\begin{array}{c} 1 \\ 2 \\ 1 \\ 2 \\ 1 \\ 2 \\ 1 \\ 2 \\ 1 \\ 2 \\ 1 \\ 2 \\ 1 \\ 2 \\ 1 \\ 2 \\ 1 \\ 2 \\ 1 \\ 2 \\ 1 \\ 2 \\ 1 \\ 2 \\ 1 \\ 2 \\ 1 \\ 2 \\ 1 \\ 2 \\ 1 \\ 2 \\ 1 \\ 2 \\ 1 \\ 2 \\ 1 \\ 2 \\ 1 \\ 2 \\ 1 \\ 2 \\ 1 \\ 2 \\ 1 \\ 2 \\ 1 \\ 2 \\ 1 \\ 2 \\ 1 \\ 2 \\ 1 \\ 2 \\ 1 \\ 2 \\ 1 \\ 2 \\ 1 \\ 2 \\ 1 \\ 2 \\ 1 \\ 2 \\ 1 \\ 2 \\ 1 \\ 2 \\ 1 \\ 2 \\ 1 \\ 2 \\ 1 \\ 2 \\ 1 \\ 2 \\ 1 \\ 2 \\ 1 \\ 2 \\ 1 \\ 2 \\ 1 \\ 2 \\ 1 \\ 2 \\ 1 \\ 2 \\ 1 \\ 2 \\ 1 \\ 2 \\ 1 \\ 2 \\ 1 \\ 2 \\ 1 \\ 2 \\ 1 \\ 2 \\ 1 \\ 2 \\ 1 \\ 2 \\ 1 \\ 2 \\ 1 \\ 2 \\ 1 \\ 2 \\ 1 \\ 2 \\ 1 \\ 2 \\ 1 \\ 2 \\ 1 \\ 2 \\ 1 \\ 2 \\ 1 \\ 2 \\ 1 \\ 2 \\ 1 \\ 2 \\ 1 \\ 2 \\ 1 \\ 2 \\ 1 \\ 2 \\ 1 \\ 2 \\ 1 \\ 2 \\ 1 \\ 2 \\ 1 \\ 2 \\ 1 \\ 2 \\ 1 \\ 2 \\ 1 \\ 2 \\ 1 \\ 2 \\ 1 \\ 2 \\ 1 \