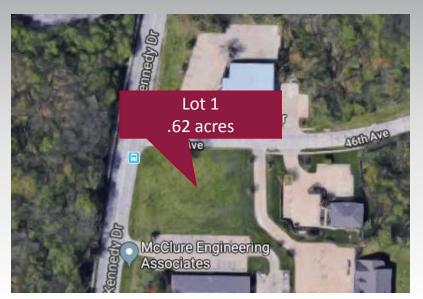

## **Property Features**

- Lot 1 .62 acres (96,616 sf)
- Zoned: B2
- Located in an excellent area on the corner of Kennedy Drive and 46<sup>th</sup> Avenue in East Moline ideal for office or residential uses)
- Sale Price: \$110,000