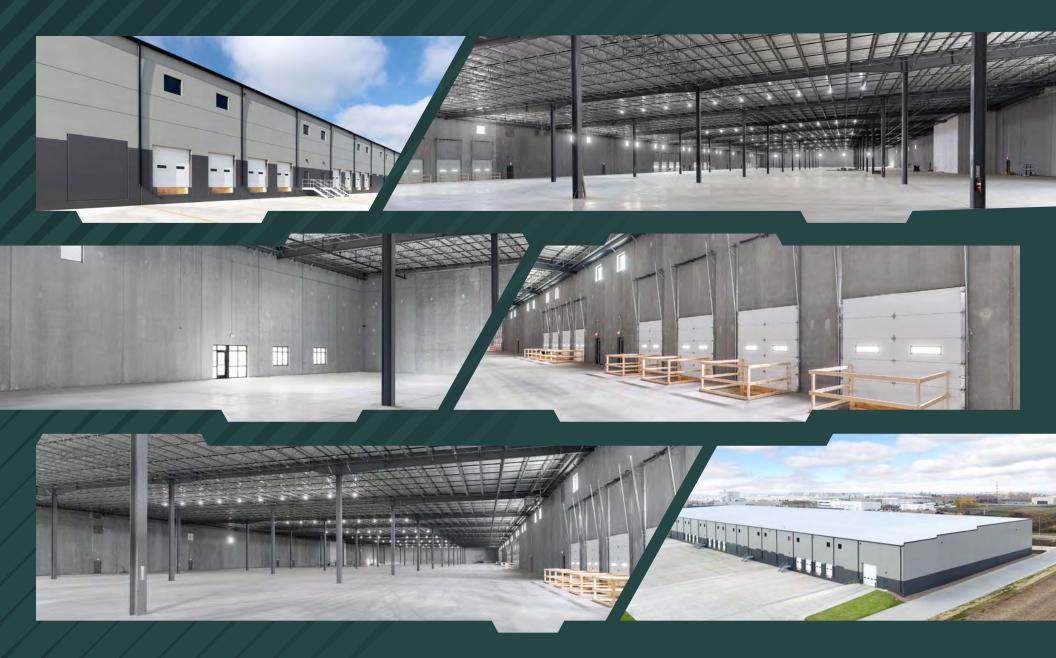

## 145,000 SQ FT MODERN WAREHOUSE

# PROPERTY HIGHLIGHTS

# PROPERTY HIGHLIGHTS

STATE-OF-THE-ART INDUSTRIAL FACILITY IN SIOUX FALLS

SIOUX FALLS
DEMOGRAPHICS