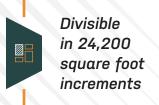

### **PROPERTY DETAILS**

| TE PSF/YR, NNN Call for pricing BRIVE-INS                     | 2 w/ 14'W x 16'H doors    |
|---------------------------------------------------------------|---------------------------|
| L OPEX PSF/YR \$2.15 COLUMN SPACIN                            | <b>NG</b> 55' × 50'       |
| BUILDING DIMEN                                                | <b>NSIONS</b> 220' x 660' |
| E FOR OCCUPANCY Immediate PARCEL NUMBER                       | 11525400025000            |
| CTION Tilt-up concrete w/ steel frame ACRES OF LAND           | 11.87                     |
| ZIGHT 28' ZONING                                              | I-2; Heavy Industrial     |
| Tilt-up concrete w/ steel frame  PARCEL NUMBER  ACRES OF LAND | 11525400025000<br>11.87   |