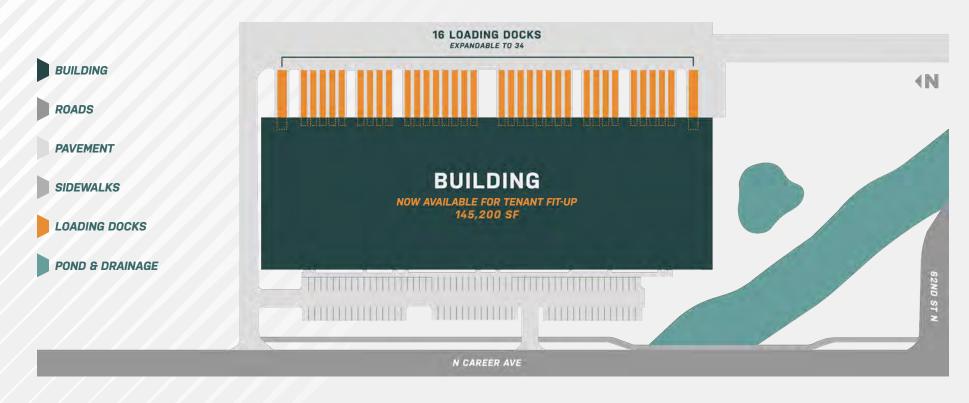

## 145,000 SQ FT MODERN WAREHOUSE

### **PROPERTY DETAILS**

| TE PSF/YR, NNN Call for pricing BRIVE-INS                     | 2 w/ 14'W x 16'H doors    |
|---------------------------------------------------------------|---------------------------|
| L OPEX PSF/YR \$2.15 COLUMN SPACIN                            | <b>NG</b> 55' × 50'       |
| BUILDING DIMEN                                                | <b>NSIONS</b> 220' x 660' |
| E FOR OCCUPANCY Immediate PARCEL NUMBER                       | 11525400025000            |
| CTION Tilt-up concrete w/ steel frame ACRES OF LAND           | 11.87                     |
| ZIGHT 28' ZONING                                              | I-2; Heavy Industrial     |
| Tilt-up concrete w/ steel frame  PARCEL NUMBER  ACRES OF LAND | 11525400025000<br>11.87   |