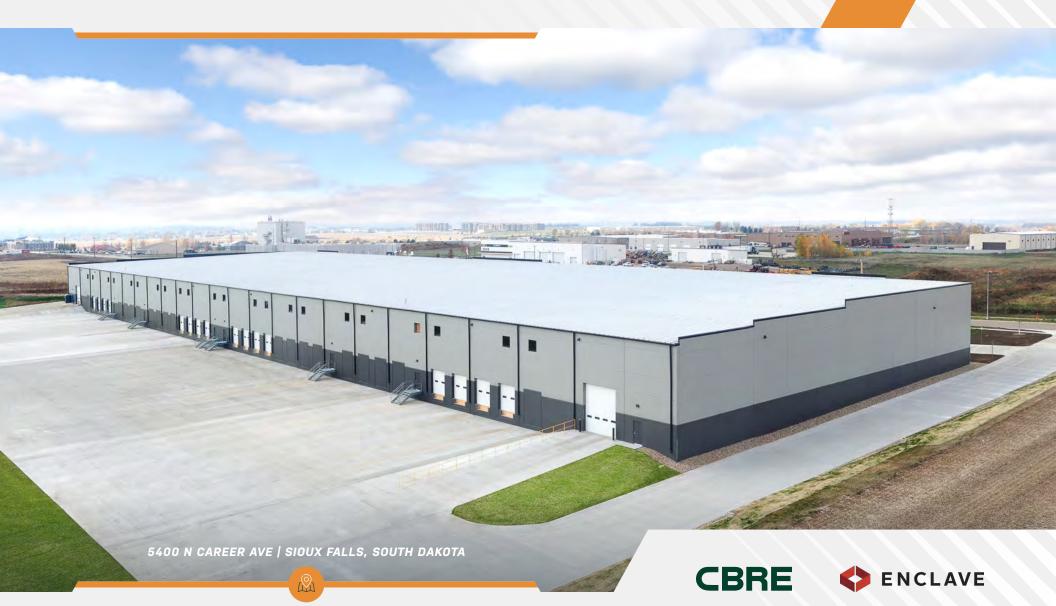

## 145,000 SQ FT MODERN WAREHOUSE

# PROPERTY HIGHLIGHTS

# PROPERTY HIGHLIGHTS

STATE-OF-THE-ART INDUSTRIAL FACILITY IN SIOUX FALLS

SIOUX FALLS
DEMOGRAPHICS