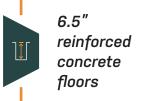

### **PROPERTY DETAILS**

| TE PSF/YR, NNN Call for pricing BRIVE-INS                     | 2 w/ 14'W x 16'H doors    |
|---------------------------------------------------------------|---------------------------|
| L OPEX PSF/YR \$2.15 COLUMN SPACIN                            | <b>NG</b> 55' × 50'       |
| BUILDING DIMEN                                                | <b>NSIONS</b> 220' x 660' |
| E FOR OCCUPANCY Immediate PARCEL NUMBER                       | 11525400025000            |
| CTION Tilt-up concrete w/ steel frame ACRES OF LAND           | 11.87                     |
| ZIGHT 28' ZONING                                              | I-2; Heavy Industrial     |
| Tilt-up concrete w/ steel frame  PARCEL NUMBER  ACRES OF LAND | 11525400025000<br>11.87   |