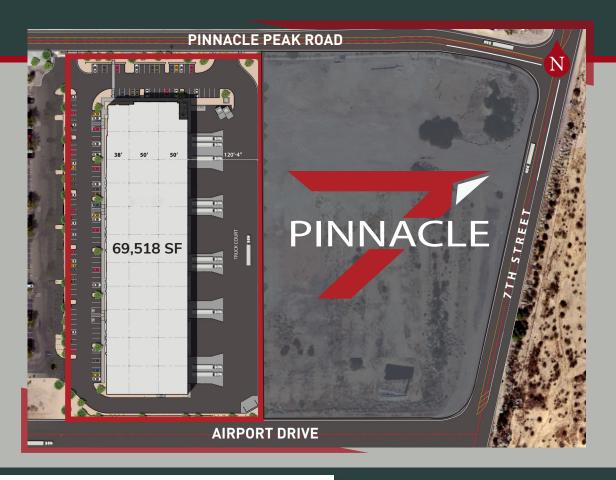

## Site Plan

## **625 EAST PINNACLE PEAK**

- Building Size: 69,518 SF (Divisible to 5,613 SF)
- Building Dimensions: 499'-6" x 139'-5"
- 13 (10'-10) Dock High Doors
- 9 (12'-14') Overhead Grade Level Doors
- 3,000 Amps 277/480V 3 Phase Power

- Visibility from 7th Avenue and Frontage on Pinnacle Peak Road
- Clear Height: 28 feet
- Building Depth: 139'5" feet
- Truck Court
- ESFR Fire Sprinklers