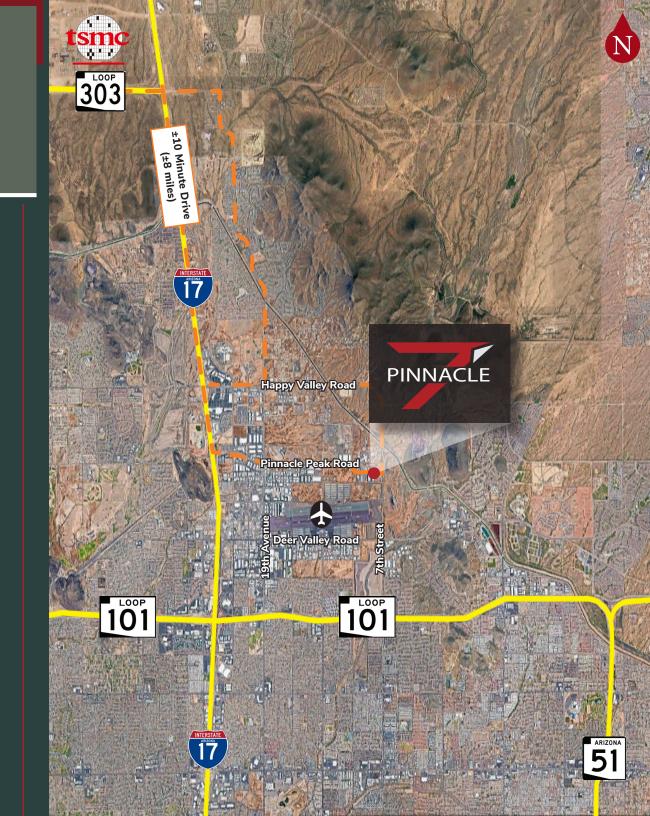

## LOCATION FEATURES

- Immediate access to Loop 101, Loop 303, I-17 and SR- 51 Freeways
- Located ±10 minutes away from the \$40 billion Taiwan Semiconductor Manufacturing Corporation (TSMC) multiphase project which is scheduled to be operational mid-2023
- Two miles to Happy Valley Towne Center; ± 800,000 SF of retail and three miles to Deer Valley Towne Center ± 550,000 of retail including numerous banks and 30 restaurants within 3 miles
- 500,000 employees within a 30-minute commute
- Located adjacent to the Deer Valley Airport
- Deer Valley is home to corporations such as TSMC, USAA, W.L. Gore, Cigna, Blue Cross Blue Shield of Arizona, American Express, Amazon, FedEx, and DHL
- 20 minute drive from Phoenix Sky Harbor International Airport
- Thirteen retail centers are close to the site
- Situated at the SWC of Pinnacle Peak Road and 7th Street, with two (2) direct arterials to major freeways providing great access to all of metropolitan Phoenix