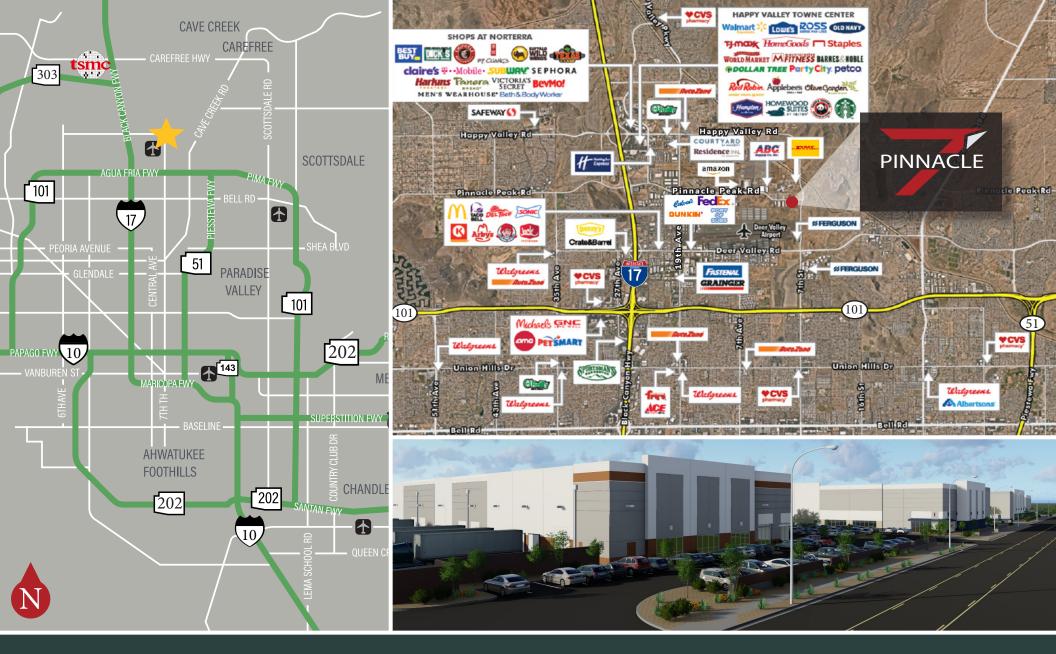

## Site Plan

## LOCATION FEATURES

- Immediate access to Loop 101, Loop 303, I-17 and SR- 51 Freeways
- Located ±10 minutes away from the \$40 billion Taiwan Semiconductor Manufacturing Corporation (TSMC) multiphase project which is scheduled to be operational mid-2023
- Two miles to Happy Valley Towne Center; ± 800,000 SF of retail and three miles to Deer Valley Towne Center ± 550,000 of retail including numerous banks and 30 restaurants within 3 miles
- 500,000 employees within a 30-minute commute
- Located adjacent to the Deer Valley Airport
- Deer Valley is home to corporations such as TSMC, USAA, W.L. Gore, Cigna, Blue Cross Blue Shield of Arizona, American Express, Amazon, FedEx, and DHL
- 20 minute drive from Phoenix Sky Harbor International Airport
- Thirteen retail centers are close to the site
- Situated at the SWC of Pinnacle Peak Road and 7th Street, with two (2) direct arterials to major freeways providing great access to all of metropolitan Phoenix