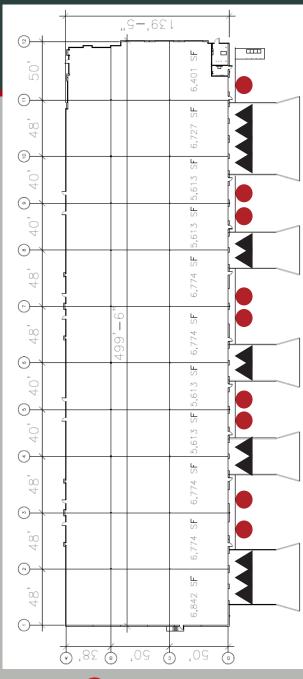

## **625 EAST PINNACLE PEAK**

- Building Size: 69,518 SF (Divisible to 5,613 SF)
- Building Dimensions: 499'-6" x 139'-5"
- 13 (10'-10) Dock High Doors
- 9 (12'-14') Overhead Grade Level Doors
- 3,000 Amps 277/480V 3 Phase Power

- Visibility from 7th Avenue and Frontage on Pinnacle Peak Road
- Clear Height: 28 feet
- Building Depth: 139'5" feet
- Truck Court
- ESFR Fire Sprinklers