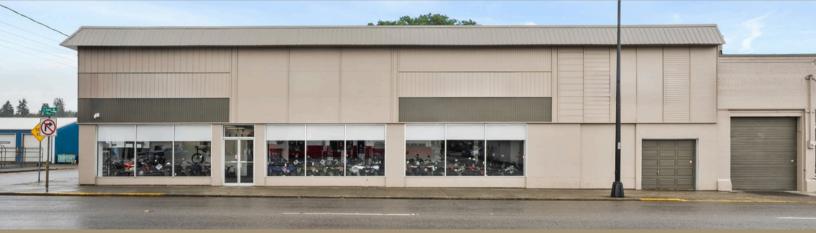

## 300 S TOWER AVE CENTRALIA, WA

## \$899,000

WITH STREET FRONTAGE ON 2 SIDES, THIS CORNER BUILDING HAS 12,000 SQUARE FEET OF COMMERCIAL/RETAIL/OFFICE SPACE WITH 3,000 SQUARE FEET OF BONUS STORAGE ON THE SECOND FLOOR. CURRENT USE IS 60% RETAIL SHOWROOM WITH 40% PARTS & SERVICE AREA. EASY ACCESS WITH A LOADING DOCK ON THE NORTH END OF THE BUILDING AND A LOADING RAMP INTO THE NE CORNER OF THE BUILDING. CURRENT BUSINESS HAS BEEN IN THIS BUILDING FOR 28+ YEARS. BUILDING COULD BE USED AS RETAIL SPACE, DIVIDED INTO OFFICE SPACE, POSSIBLE WAREHOUSE SPACE OR ANY COMBINATION. RENTS ARE ALL PRO-FORMA BASED ON NNN.