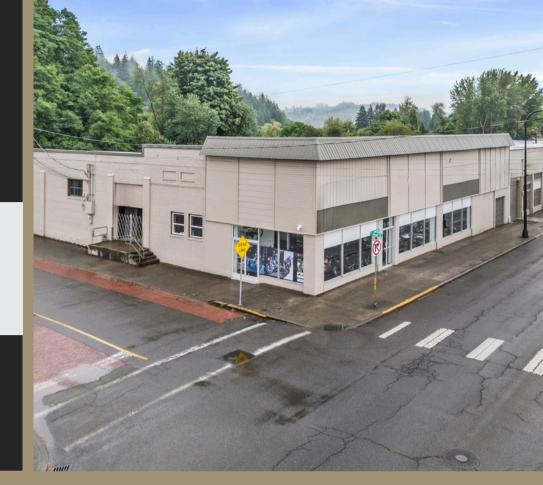

## 300 S TOWER AVE CENTRALIA, WA

## \$899,000

WITH STREET FRONTAGE ON 2 SIDES, THIS CORNER BUILDING HAS 12,000 SQUARE FEET OF COMMERCIAL/RETAIL/OFFICE SPACE WITH 3,000 SQUARE FEET OF BONUS STORAGE ON THE SECOND FLOOR. CURRENT USE IS 60% RETAIL SHOWROOM WITH 40% PARTS & SERVICE AREA. EASY ACCESS WITH A LOADING DOCK ON THE NORTH END OF THE BUILDING AND A LOADING RAMP INTO THE NE CORNER OF THE BUILDING. CURRENT BUSINESS HAS BEEN IN THIS BUILDING FOR 28+ YEARS. BUILDING COULD BE USED AS RETAIL SPACE, DIVIDED INTO OFFICE SPACE, POSSIBLE WAREHOUSE SPACE OR ANY COMBINATION. RENTS ARE ALL PRO-FORMA BASED ON NNN.