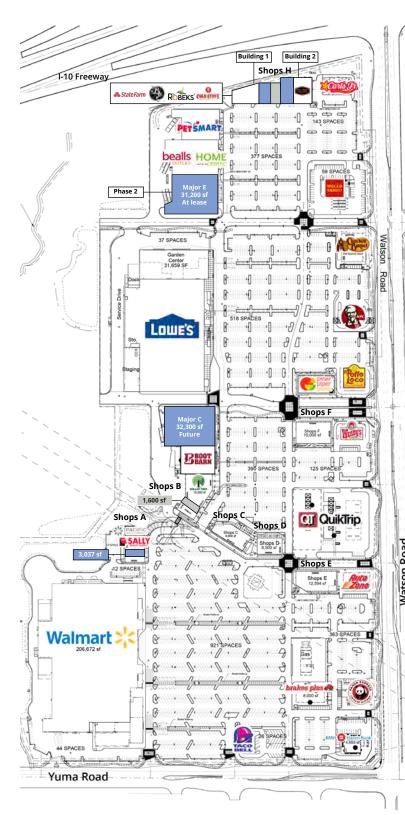

## Site plan

#### Shop space available SWC I-10 Fwy & Watson Rd

| #                      | Tenant                           | SF                   |
|------------------------|----------------------------------|----------------------|
| A1                     | Go Wireless                      | 1,560 s              |
| A2-3                   | Available - former Payless Shoes | 3,037 sf             |
| A4                     | Sally Beauty                     | 1,560 sf             |
| A5                     | GameStop                         | 1,482 sf             |
| A6                     | Pacific Dental                   | 3,148 sf             |
| B1                     | Nationwide Vision                | 1,600 sf             |
| B2                     | At lease                         | 1,600 sf             |
| B3                     | Lee Nails                        | 1,634 sf<br>1,637 sf |
| B4                     | Jiu Jitsu                        |                      |
| B5                     | Fantastic Sams                   | 1,200 sf             |
| B6-7                   | Dollar Tree                      | 8,736 sf             |
| C1-2                   | Orthodontist                     | 2,449 sf             |
| C3                     | Sports Clips                     | 1,400 sf             |
| C4                     | Papa John's                      | 1,400 sf             |
| C5                     | JT Boba Tea house                | 1,240 sf             |
| C6                     | Chipotle                         | 2,417 sf             |
| D1                     | Wingstop                         | 1,900 sf             |
| D2                     | Sushi & Poki House               | 1,400 sf             |
| D3                     | PT Noodles                       | 1,800 sf             |
| D4                     | T-Mobile                         | 1,391 sf             |
| E1                     | APEX PT                          | 2,400 sf             |
| E2                     | Mattress Firm                    | 4,500 sf             |
| E3                     | Injury Relief Chiropractic       | 1,709 sf             |
| E4                     | One Health Urgent Care           | 4,000 sf             |
| F1                     | AT&T                             | 2,064 sf             |
| F2                     | Leslie Pools                     | 2,838 sf             |
| F3                     | Simon Med                        | 5,074 sf             |
| F4                     | Jimmy John's                     | 1,985 sf             |
| Major B                | Boot Barn                        | 18,000 s             |
| Major C                | Available - Future               | 32,300 :             |
| Major E                | Available                        | 31,200 :             |
| H101 Building 1        | At lease                         | 2,652 sf             |
| H103 Building 1        | Available                        | 1,629 sf             |
| H104 Building 1        | Cold Stone Creamery              | 1,507 sf             |
| H105 Building 1        | Robeks Juice                     | 1,353 sf             |
| H106 Building 1        | Barber E's                       | 1,196 sf             |
| H107 Building 1        | State Farm                       | 1,040 sf             |
| H103-104<br>Building 2 | Dunn-Edwards Paints              | 4,900 sf             |
| H105 Building 2        | Available - End cap with patio   | 2,785 sf             |