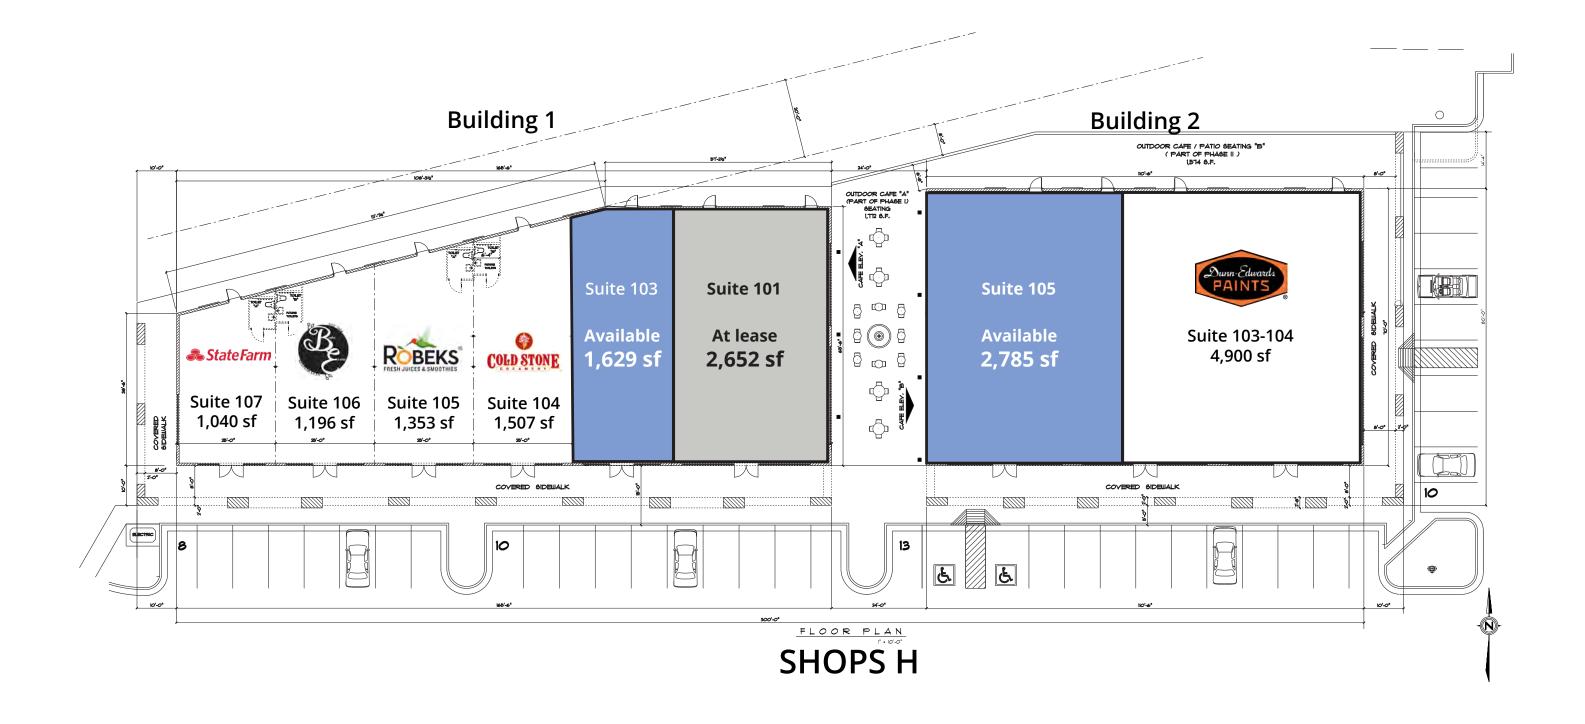

## Floor plans

James DeCremer 480 423 7958 james.decremer@avisonyoung.com Matt Milinovich 480 423 7959 matt.milinovich@avisonyoung.com **Tate Blalock** 480 423 7925 tate.blalock@avisonyoung.com

© 2024 Avison Young - Arizona, Ltd. All rights reserved. E. & O.E.: The information contained herein was obtained from sources which we deem reliable and, while thought to be correct, is not guaranteed by Avison Young.

#### Shop space available SWC I-10 Fwy & Watson Rd

#### Shop space available SWC I-10 Fwy & Watson Rd

| #                      | Tenant                           | SF                   |
|------------------------|----------------------------------|----------------------|
| A1                     | Go Wireless                      | 1,560 s              |
| A2-3                   | Available - former Payless Shoes | 3,037 sf             |
| A4                     | Sally Beauty                     | 1,560 sf             |
| A5                     | GameStop                         | 1,482 sf             |
| A6                     | Pacific Dental                   | 3,148 sf             |
| B1                     | Nationwide Vision                | 1,600 sf             |
| B2                     | At lease                         | 1,600 sf             |
| B3                     | Lee Nails                        | 1,634 sf<br>1,637 sf |
| B4                     | Jiu Jitsu                        |                      |
| B5                     | Fantastic Sams                   | 1,200 sf             |
| B6-7                   | Dollar Tree                      | 8,736 sf             |
| C1-2                   | Orthodontist                     | 2,449 sf             |
| C3                     | Sports Clips                     | 1,400 sf             |
| C4                     | Papa John's                      | 1,400 sf             |
| C5                     | JT Boba Tea house                | 1,240 sf             |
| C6                     | Chipotle                         | 2,417 sf             |
| D1                     | Wingstop                         | 1,900 sf             |
| D2                     | Sushi & Poki House               | 1,400 sf             |
| D3                     | PT Noodles                       | 1,800 sf             |
| D4                     | T-Mobile                         | 1,391 sf             |
| E1                     | APEX PT                          | 2,400 sf             |
| E2                     | Mattress Firm                    | 4,500 sf             |
| E3                     | Injury Relief Chiropractic       | 1,709 sf             |
| E4                     | One Health Urgent Care           | 4,000 sf             |
| F1                     | AT&T                             | 2,064 sf             |
| F2                     | Leslie Pools                     | 2,838 sf             |
| F3                     | Simon Med                        | 5,074 sf             |
| F4                     | Jimmy John's                     | 1,985 sf             |
| Major B                | Boot Barn                        | 18,000 s             |
| Major C                | Available - Future               | 32,300 :             |
| Major E                | Available                        | 31,200 :             |
| H101 Building 1        | At lease                         | 2,652 sf             |
| H103 Building 1        | Available                        | 1,629 sf             |
| H104 Building 1        | Cold Stone Creamery              | 1,507 sf             |
| H105 Building 1        | Robeks Juice                     | 1,353 sf             |
| H106 Building 1        | Barber E's                       | 1,196 sf             |
| H107 Building 1        | State Farm                       | 1,040 sf             |
| H103-104<br>Building 2 | Dunn-Edwards Paints              | 4,900 sf             |
| H105 Building 2        | Available - End cap with patio   | 2,785 sf             |