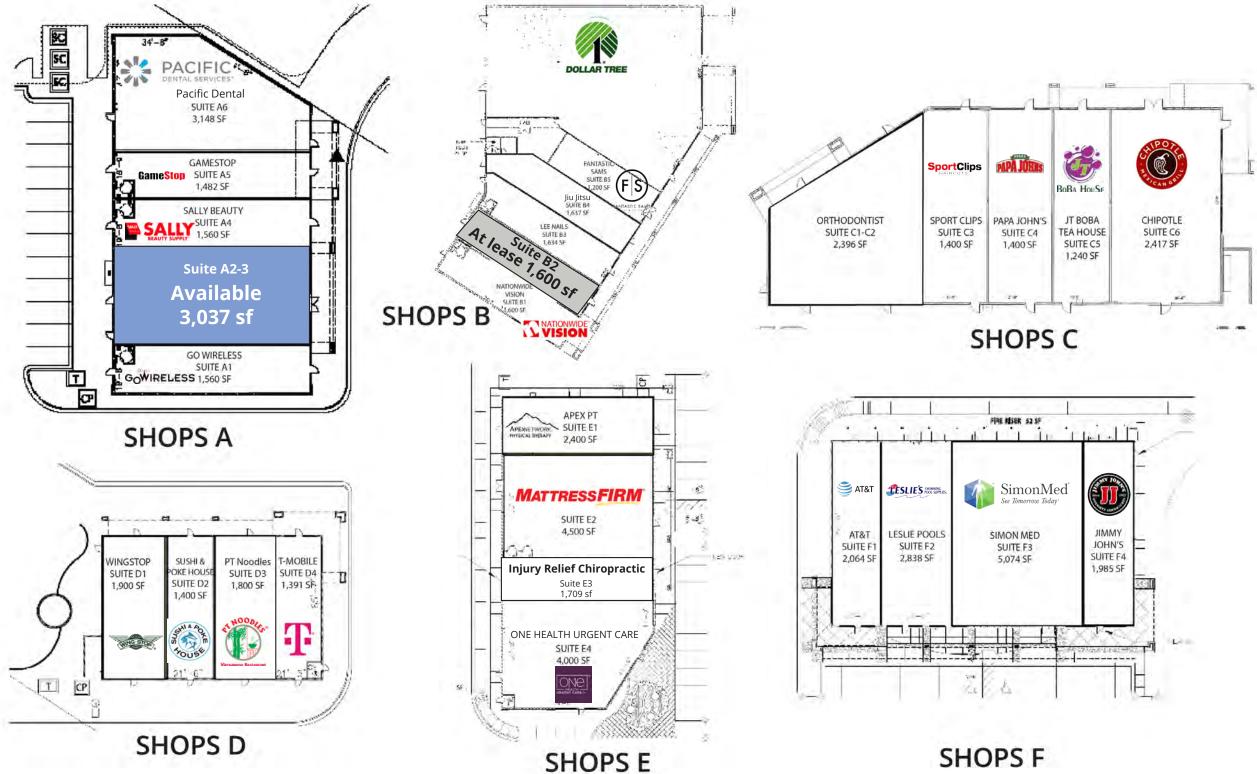

## Floor plans

James DeCremer 480 423 7958 james.decremer@avisonyoung.com

**Matt Milinovich** 480 423 7959 matt.milinovich@avisonyoung.com Tate Blalock 480 423 7925 tate.blalock@avisonyoung.com

#### Shop space available SWC I-10 Fwy & Watson Rd

#### Shop space available SWC I-10 Fwy & Watson Rd

| #                      | Tenant                           | SF                   |
|------------------------|----------------------------------|----------------------|
| A1                     | Go Wireless                      | 1,560 s              |
| A2-3                   | Available - former Payless Shoes | 3,037 sf             |
| A4                     | Sally Beauty                     | 1,560 sf             |
| A5                     | GameStop                         | 1,482 sf             |
| A6                     | Pacific Dental                   | 3,148 sf             |
| B1                     | Nationwide Vision                | 1,600 sf             |
| B2                     | At lease                         | 1,600 sf             |
| B3                     | Lee Nails                        | 1,634 sf<br>1,637 sf |
| B4                     | Jiu Jitsu                        |                      |
| B5                     | Fantastic Sams                   | 1,200 sf             |
| B6-7                   | Dollar Tree                      | 8,736 sf             |
| C1-2                   | Orthodontist                     | 2,449 sf             |
| C3                     | Sports Clips                     | 1,400 sf             |
| C4                     | Papa John's                      | 1,400 sf             |
| C5                     | JT Boba Tea house                | 1,240 sf             |
| C6                     | Chipotle                         | 2,417 sf             |
| D1                     | Wingstop                         | 1,900 sf             |
| D2                     | Sushi & Poki House               | 1,400 sf             |
| D3                     | PT Noodles                       | 1,800 sf             |
| D4                     | T-Mobile                         | 1,391 sf             |
| E1                     | APEX PT                          | 2,400 sf             |
| E2                     | Mattress Firm                    | 4,500 sf             |
| E3                     | Injury Relief Chiropractic       | 1,709 sf             |
| E4                     | One Health Urgent Care           | 4,000 sf             |
| F1                     | AT&T                             | 2,064 sf             |
| F2                     | Leslie Pools                     | 2,838 sf             |
| F3                     | Simon Med                        | 5,074 sf             |
| F4                     | Jimmy John's                     | 1,985 sf             |
| Major B                | Boot Barn                        | 18,000 s             |
| Major C                | Available - Future               | 32,300 :             |
| Major E                | Available                        | 31,200 :             |
| H101 Building 1        | At lease                         | 2,652 sf             |
| H103 Building 1        | Available                        | 1,629 sf             |
| H104 Building 1        | Cold Stone Creamery              | 1,507 sf             |
| H105 Building 1        | Robeks Juice                     | 1,353 sf             |
| H106 Building 1        | Barber E's                       | 1,196 sf             |
| H107 Building 1        | State Farm                       | 1,040 sf             |
| H103-104<br>Building 2 | Dunn-Edwards Paints              | 4,900 sf             |
| H105 Building 2        | Available - End cap with patio   | 2,785 sf             |