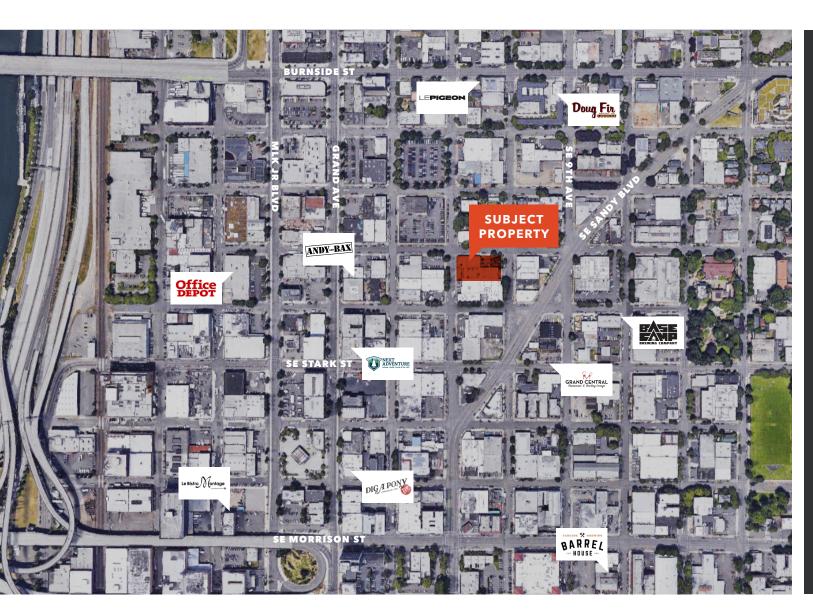

#### **BUILDING HIGHLIGHTS**

**4,000-14,000 RSF** available

**LOCATED** close-in Southeast

TWO (2) parking lots

**TWO (2)** loading dock doors on SE 7th Ave, one (1) grade door on 8th Ave

**MINUTES** to I-5, I-84 and downtown

**ZONING** IG-1

**EXCELLENT** visibility

**AVAILABLE** now

RENTAL RATE \$24-28 PSF NNN

JAKE HAAS

503.721.2728 jake.haas@kidder.com

**STEVE BOWERS** 

503.721.2715