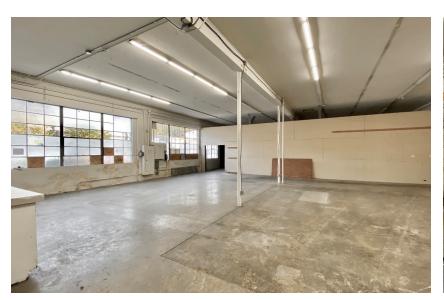

#### **BUILDING HIGHLIGHTS**

**4,000-14,000 RSF** available

**LOCATED** close-in Southeast

TWO (2) parking lots

**TWO (2)** loading dock doors on SE 7th Ave, one (1) grade door on 8th Ave

**MINUTES** to I-5, I-84 and downtown