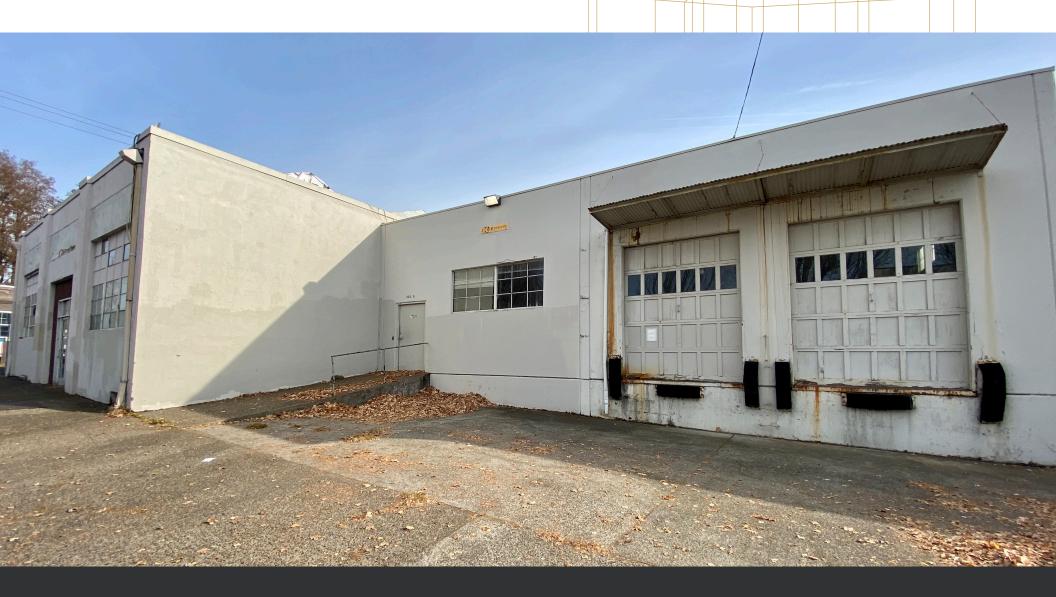

#### **BUILDING HIGHLIGHTS**

**4,000-14,000 RSF** available

**LOCATED** close-in Southeast

TWO (2) parking lots

**TWO (2)** loading dock doors on SE 7th Ave, one (1) grade door on 8th Ave

**MINUTES** to I-5, I-84 and downtown

**ZONING** IG-1

**EXCELLENT** visibility

**AVAILABLE** now

RENTAL RATE \$24-28 PSF NNN

JAKE HAAS

503.721.2728 jake.haas@kidder.com

**STEVE BOWERS** 

503.721.2715