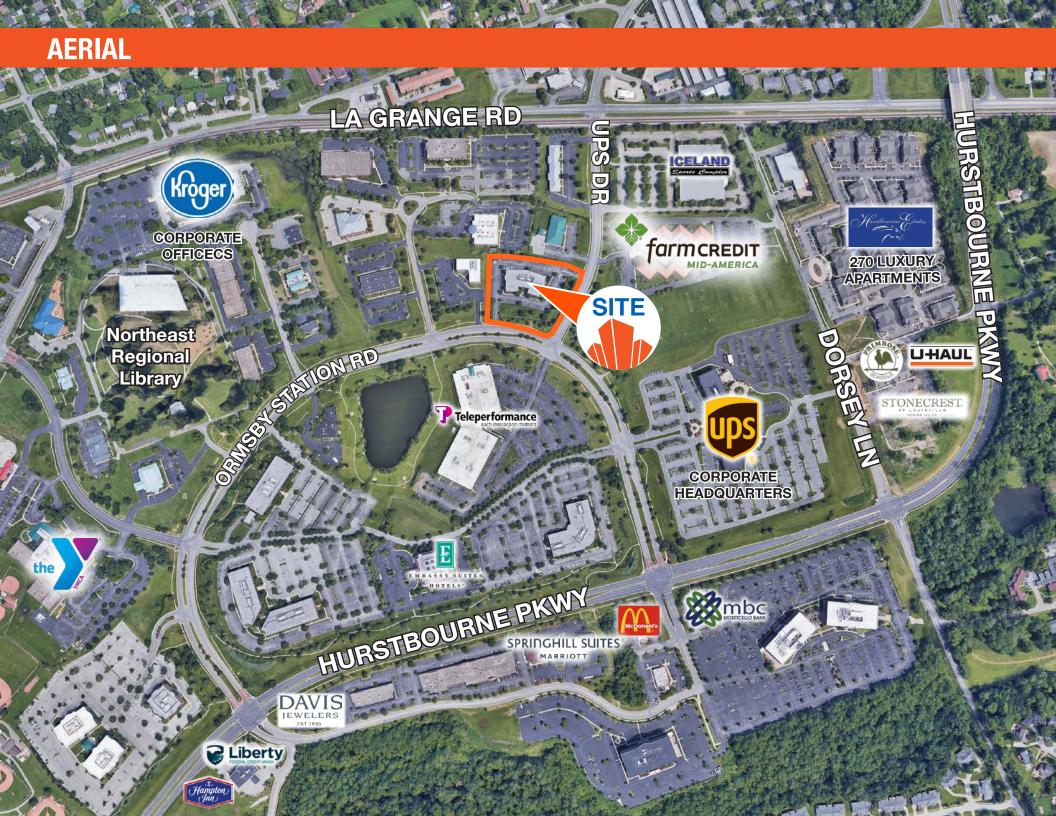

#### **CLASS A OFFICE BUILDING SALE PRICE: \$5,950,000 LEASE RATE: SEE AGENT** UP TO 37,107± RSF

- · Newly renovated, Class A office building in the Hurstbourne Green Office Park
- Located in the East End of Louisville
- Neighboring businesses include UPS Air Headquarters, Northeast Family YMCA, Confluent Health, Northeast Regional Library, Embassy Suites
- Two story building, 18,424 SF per floor
- 3.02 Acres
- Zoned PRO
- Year built: 2000