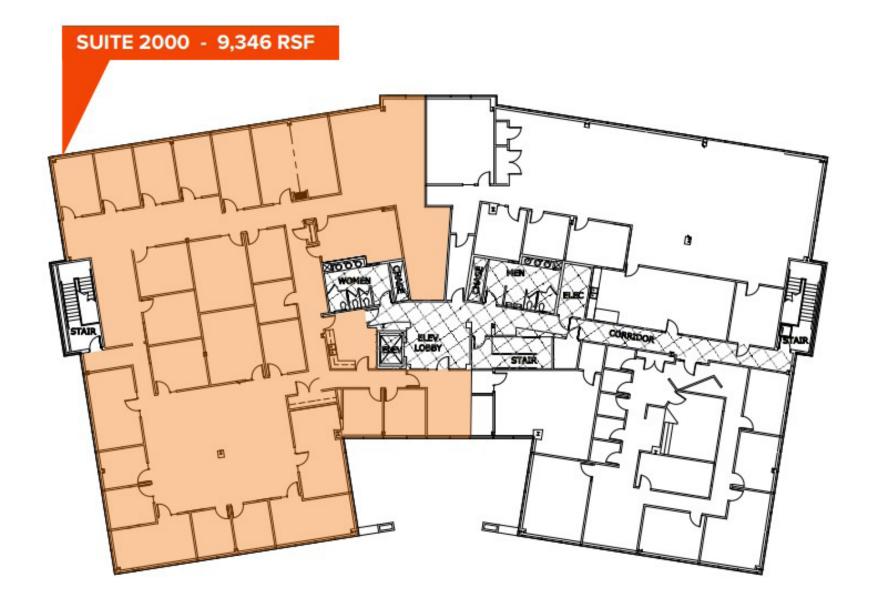

#### **CLASS A OFFICE BUILDING SALE PRICE: \$5,950,000 LEASE RATE: SEE AGENT** UP TO 37,107± RSF

- · Newly renovated, Class A office building in the Hurstbourne Green Office Park
- Located in the East End of Louisville
- Neighboring businesses include UPS Air Headquarters, Northeast Family YMCA, Confluent Health, Northeast Regional Library, Embassy Suites
- Two story building, 18,424 SF per floor
- 3.02 Acres
- Zoned PRO
- Year built: 2000