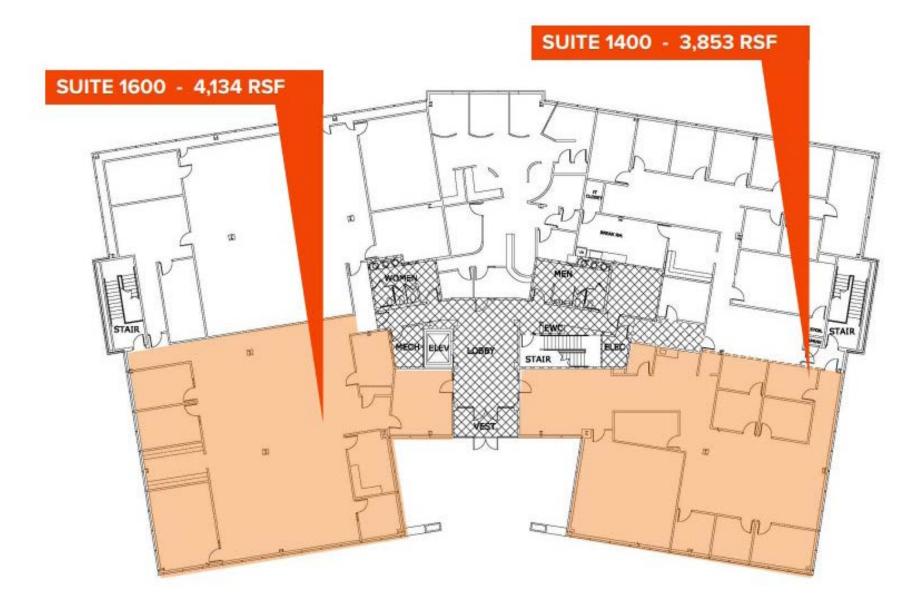

#### **CLASS A OFFICE BUILDING SALE PRICE: \$5,950,000 LEASE RATE: SEE AGENT** UP TO 37,107± RSF

- · Newly renovated, Class A office building in the Hurstbourne Green Office Park
- Located in the East End of Louisville
- Neighboring businesses include UPS Air Headquarters, Northeast Family YMCA, Confluent Health, Northeast Regional Library, Embassy Suites
- Two story building, 18,424 SF per floor
- 3.02 Acres
- Zoned PRO
- Year built: 2000