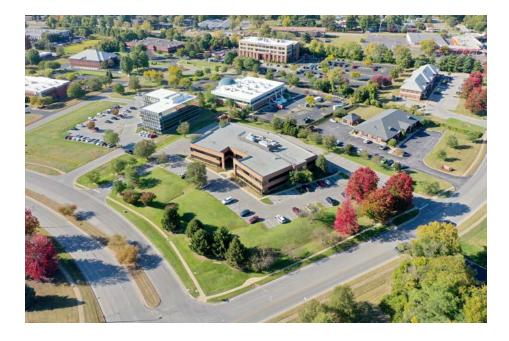

#### **CLASS A OFFICE BUILDING SALE PRICE: \$5,950,000 LEASE RATE: SEE AGENT** UP TO 37,107± RSF

- · Newly renovated, Class A office building in the Hurstbourne Green Office Park
- Located in the East End of Louisville
- Neighboring businesses include UPS Air Headquarters, Northeast Family YMCA, Confluent Health, Northeast Regional Library, Embassy Suites
- Two story building, 18,424 SF per floor
- 3.02 Acres
- Zoned PRO
- Year built: 2000

#### **PHOTOS**