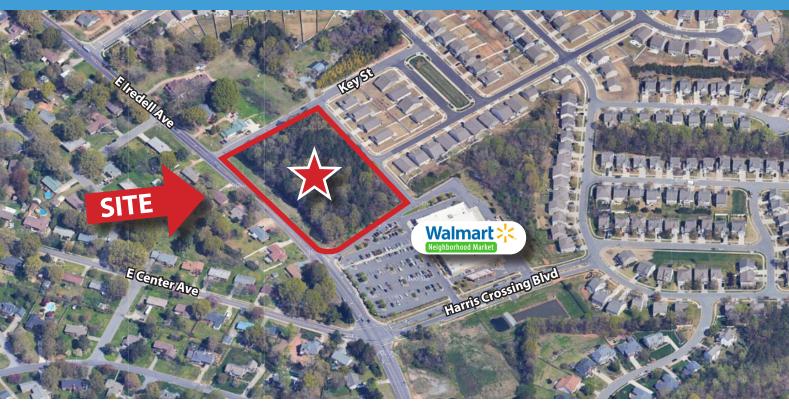

## +/- 3.6 ACRES OUTPARCEL AVAILABLE

#### PROPERTY HIGHLIGHTS

- +/- 3.6 acres; Ability to divide into pads sites of +/- 1 acre to +/- 1.5
  acres
- Walmart Neighborhood Market Shadow Retail Outparcels available for Lease or Build-To-Suit on E. Iredell Ave./Hwy 3 near intersection of E. Iredell Ave., E Center Drive and Harris Crossing Ave.
- Zoning: Corridor Mix Use (CM)
- Located in the heart of new and existing residential communities.
   Area population continues to grow at accelerated pace with strong household incomes in Mooresville Graded School District ranked #6 in North Carolina.

#### +/- 3.6 ACRES OUTPARCEL AVAILABLE