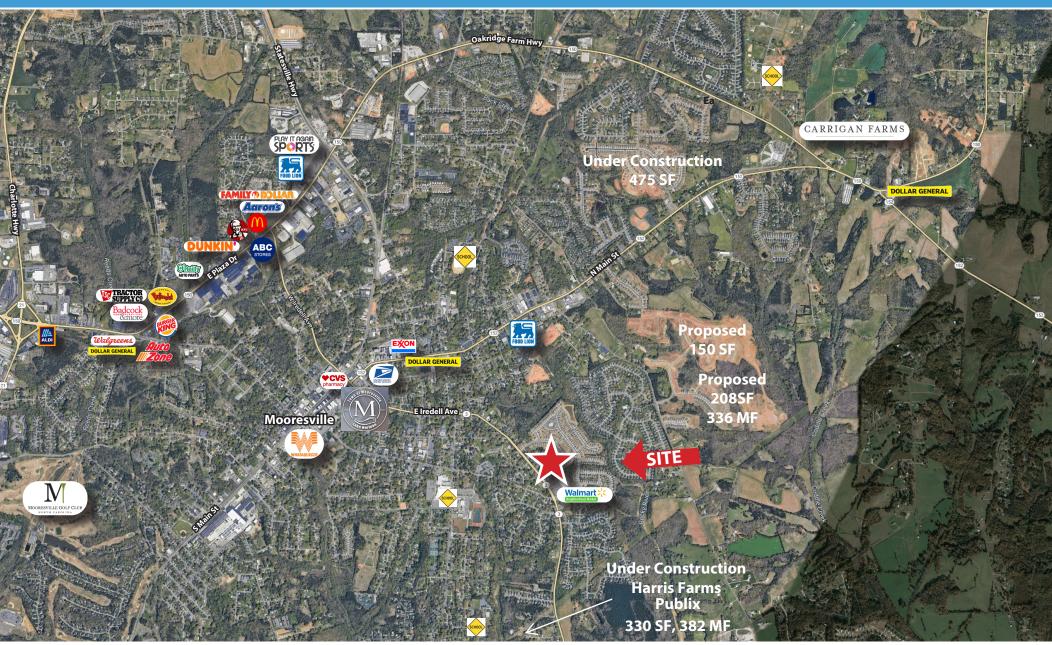

#### PROPERTY HIGHLIGHTS

- +/- 3.6 acres; Ability to divide into pads sites of +/- 1 acre to +/- 1.5
  acres
- Walmart Neighborhood Market Shadow Retail Outparcels available for Lease or Build-To-Suit on E. Iredell Ave./Hwy 3 near intersection of E. Iredell Ave., E Center Drive and Harris Crossing Ave.
- Zoning: Corridor Mix Use (CM)
- Located in the heart of new and existing residential communities.
   Area population continues to grow at accelerated pace with strong household incomes in Mooresville Graded School District ranked #6 in North Carolina.