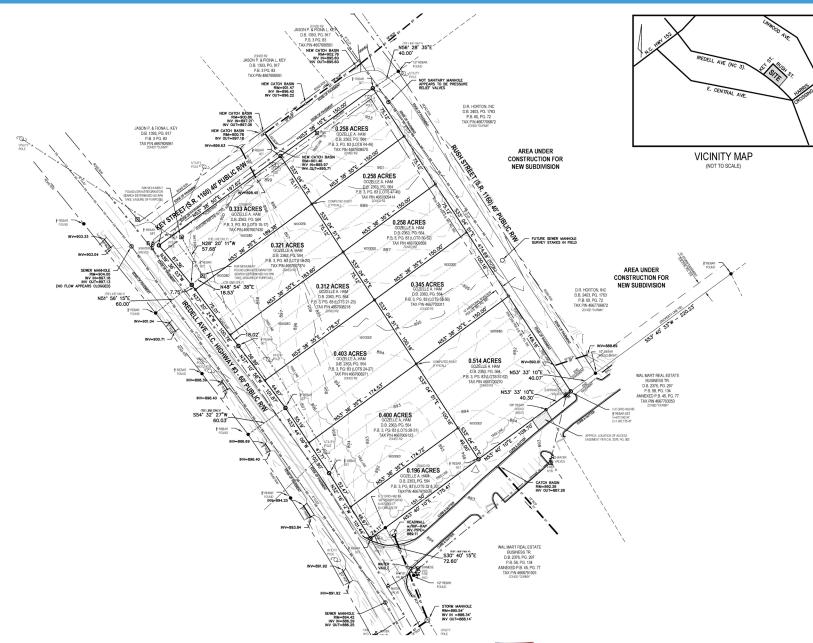

## +/- 3.6 ACRES OUTPARCEL AVAILABLE

#### PROPERTY HIGHLIGHTS

- +/- 3.6 acres; Ability to divide into pads sites of +/- 1 acre to +/- 1.5
  acres
- Walmart Neighborhood Market Shadow Retail Outparcels available for Lease or Build-To-Suit on E. Iredell Ave./Hwy 3 near intersection of E. Iredell Ave., E Center Drive and Harris Crossing Ave.
- Zoning: Corridor Mix Use (CM)
- Located in the heart of new and existing residential communities.
   Area population continues to grow at accelerated pace with strong household incomes in Mooresville Graded School District ranked #6 in North Carolina.

#### +/- 3.6 ACRES OUTPARCEL AVAILABLE