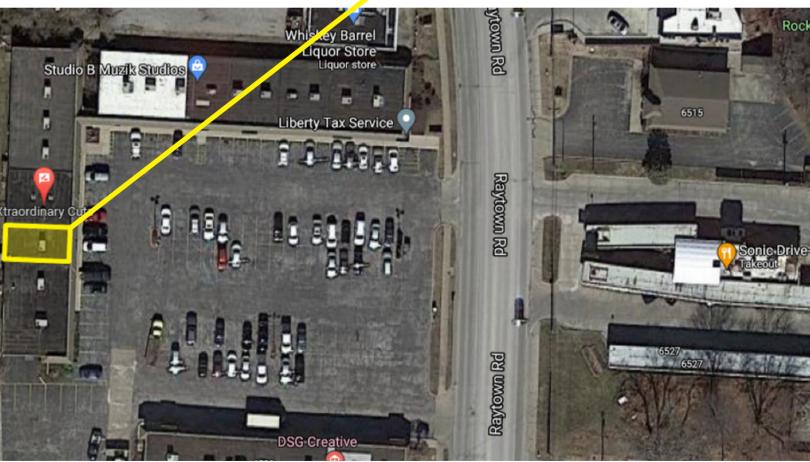

### **RAYTOWN CENTER 65**

6520 Raytown Rd, Ste. G Raytown, MO 64133

LEASE RATE: \$10.00 / PSF , MG 840 +/- SF AVAILABLE

\*Although every reasonable effort is made to present current and accurate information, Opes Commercial Real Estate makes no guarantees of any kind\*

# 6520 Raytown Rd, Ste G Raytown, MO 64133

For More Information Contact Nate Prather ntprather@opescre.com 816-268-4483 OPES COMMERCIAL REAL ESTATE
6051 N. CHESTNUT AVENUE, SUITE B
GLADSTONE, MO 64119
WWW.OPESCRE.COM