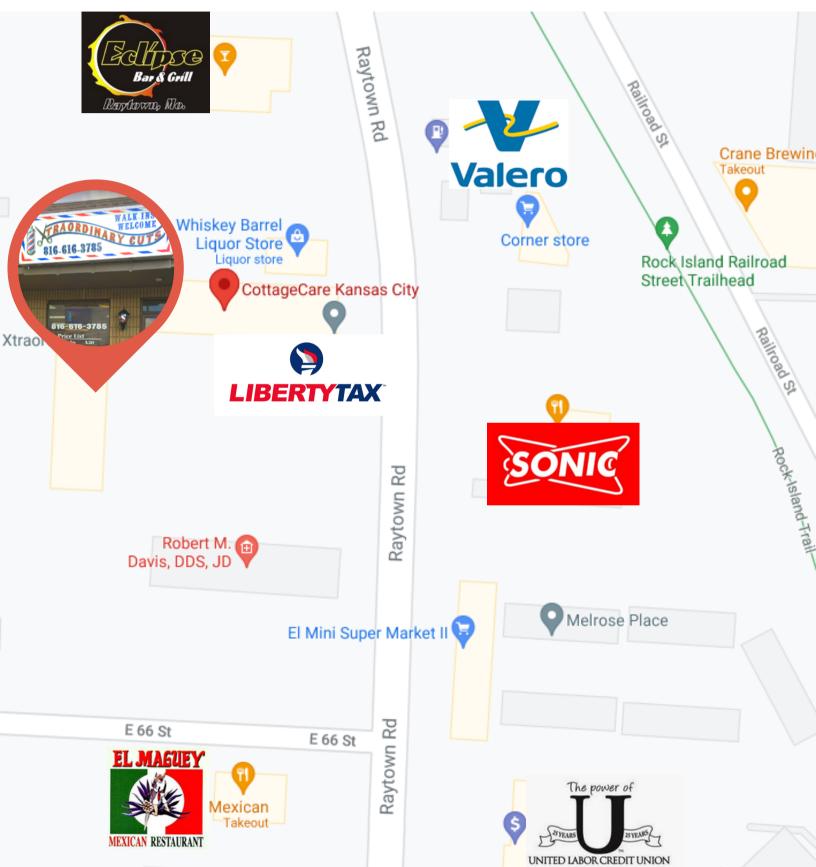

### **RAYTOWN CENTER 65**

6520 Raytown Rd, Ste. G Raytown, MO 64133

LEASE RATE: \$10.00 / PSF , MG 840 +/- SF AVAILABLE

\*Although every reasonable effort is made to present current and accurate information, Opes Commercial Real Estate makes no guarantees of any kind\*

### PROPERTY INFORMATION

#### **FEATURES**

- Minutes From E State Route 350
- Excellent 125' Frontage On Raytown Road
- 18 Store Neighborhood Center Including Liberty Tax Service

•