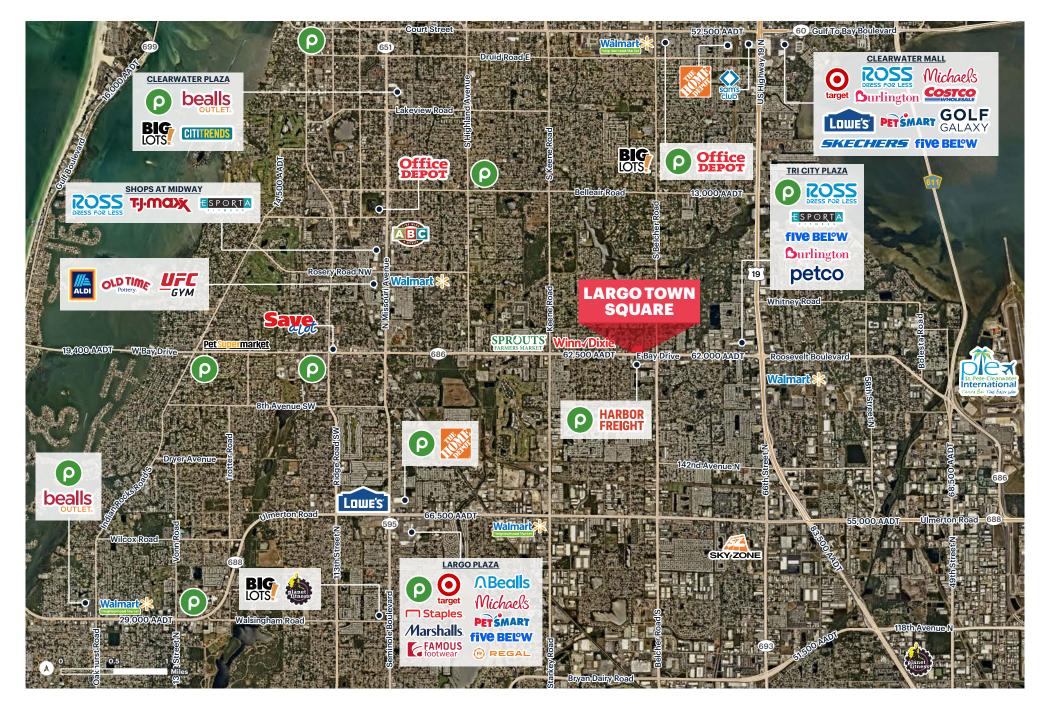

# **MARKET AERIAL**

#### **COMMENTS**

- · Abundant on-site parking
- · Prominent pylon signage
- Located in one of the most traveled east-west corridors in Pinellas County
- 62,500 AADT on E Bay Drive and 16,800 AADT on Belcher Road
- 255,079 total population within a 7 mile radius