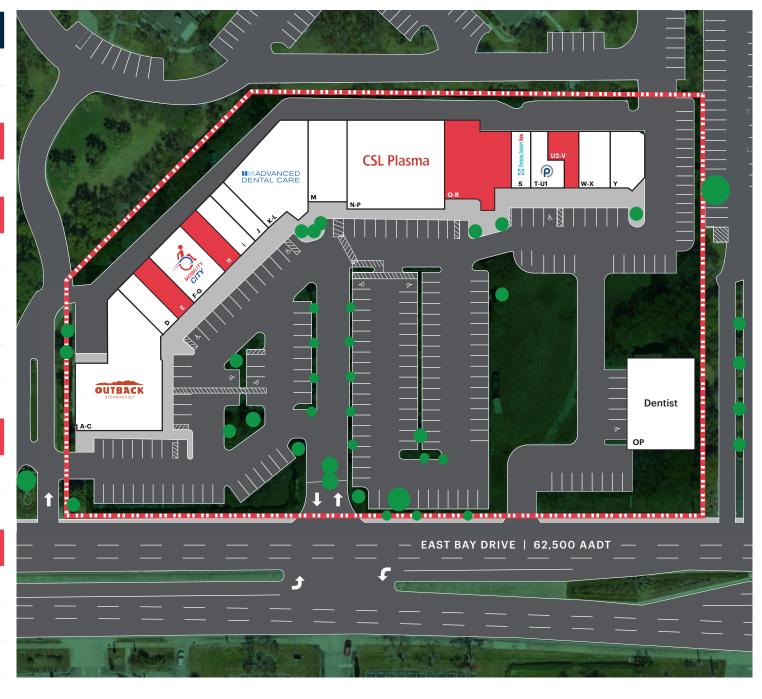

# **SITE PLAN**

| SUITE     | TENANT                            | SIZE     |
|-----------|-----------------------------------|----------|
| A-C       | Outback Steakhouse                | 7,153 SF |
| D         | Jet's Barber Shop                 | 1,200 SF |
| E         | AVAILABLE                         | 1,200 SF |
| F-G       | Mobility City                     | 2,400 SF |
| н         | AVAILABLE<br>(2ND GEN RESTAURANT) | 1,200 SF |
| I         | Audiology<br>Innovations          | 1,200 SF |
| J         | Sapphire Nail Bar                 | 1,200 SF |
| K-L       | Advanced Dental Care              | 4,018 SF |
| М         | Vein Center                       | 2,100 SF |
| N-P       | CSL Plasma                        | 6,300 SF |
| Q-R       | AVAILABLE                         | 2,820 SF |
| S         | Physical Therapy Now              | 1,630 SF |
| T-U1      | Partners Personnel                | 1,578 sf |
| U2-V      | AVAILABLE                         | 875 SF   |
| W-X       | Westshore Pizza                   | 1,200 SF |
| Υ         | Addicted To The Bean              | 1,500 SF |
| Outparcel | Dentist                           | 2,800 SF |