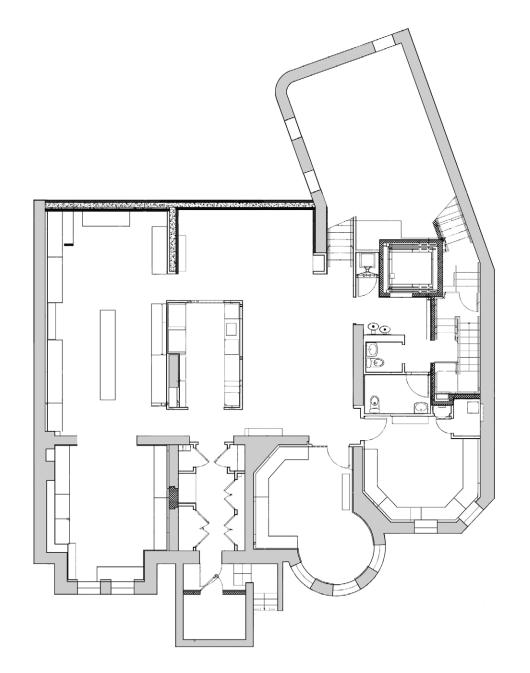

on, which included upgrades to the mechanical, electrical, and plumbing systems, installation of an elevator servicing all four levels, and stunning interior improvements that maintained the property's original charm and history.



# Highlights



Prime Location on Embassy Row



Amenity Rich Area



1 Block to Dupont Circle Metro



Located within Massachusetts Ave. Historic District & Dupont Circle Historic District



**Historic Property** 



Fully Renovated



Abundant Natural Light



Elevator

**Original Details Preserved** 

Parking

# Property Summary

ADDRESS 2025 Massachusetts Ave, NW

SQUARE/LOT 0094/0020

CURRENT USE Office ZONING

**GROSS BUILDING AREA** 12,943 sf

2

TOTAL LAND AREA 3,846 sf

DC/SP-1

WARD

FLOOR PLANS

# Ground Floor

Street level access via Q Street, NW



# First Floor

Street level access via Massachusetts Avenue NW



FLOOR PLANS

# Second Floor



# Third Floor



# The Power ofProximity odley Park-Zoo/

Adams Morgan

**11 RESTAURANTS** 6 GYMS **5 HOTELS** 

# Georgetown/ West End

RosslynM

**55 RESTAURANTS** 17 GYMS **24 HOTELS** 



2025 MASSACHUSETTS AVENUE, NW

Foggy Bottom-GWUM

23 RESTAURANTS 3 GYMS **14 HOTELS** 

Farragut North

Farragut West M



60 RESTAURANTS 5 GYMS **27 HOTELS** 



**33 RESTAURANTS** 8 GYMS **8 HOTELS** 

Shaw-Howard Univ M

Mt Vernon Sq 7th M St-Convention Center



Civil War M

Gallery Pl-Chinatown M

Metro Center M



#### ADDITIONAL IMAGERY



ADDITIONAL IMAGERY



#### ADDITIONAL IMAGERY



#### VIEW IMAGE GALLERY

OFFERING MEMORANDUM

# 2025 Nassachuseus Avenue

## **T** TRANSWESTERN

#### Michael G