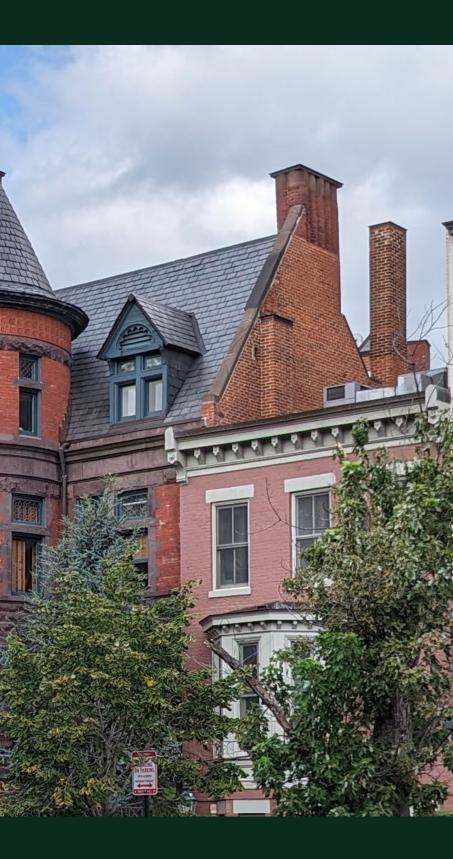

# 2025 Massachusetts Avenue was built in 1885 and has been home to various individuals, philanthropists and organizations over the last century.

The building boasts a stunning exterior with intricate stonework, while the interior is equally impressive with high ceilings, original stained-glass windows, custom millwork, and hardwood floors. It is a designated historic landmark located in both the Massachusetts Avenue Historic District and the Dupont Circle Historic District. In 2010, the property underwent a significant renovation, which included upgrades to the mechanical, electrical, and plumbing systems, installation of an elevator servicing all four levels, and stunning interior improvements that maintained the property's original charm and history.

# Highlights

Prime Location on Embassy Row

Amenity Rich Area

1 Block to Dupont Circle Metro

Located within Massachusetts Ave. Historic District & Dupont Circle Historic District

**Historic Property** 

Fully Renovated

Abundant Natural Light

Elevator

**Original Details Preserved** 

Parking