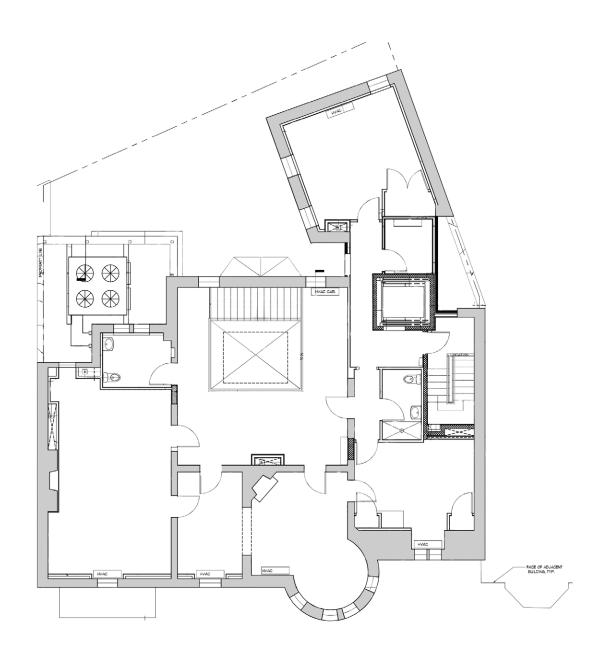

cing all four levels, and stunning interior improvements that maintained the property's original charm and history.



# Highlights



Prime Location on Embassy Row



Amenity Rich Area



1 Block to Dupont Circle Metro



Located within Massachusetts Ave. Historic District & Dupont Circle Historic District



**Historic Property** 



Fully Renovated



Abundant Natural Light



Elevator

**Original Details Preserved** 

Parking

# Property Summary

ADDRESS 2025 Massachusetts Ave, NW

SQUARE/LOT 0094/0020

CURRENT USE Office ZONING

**GROSS BUILDING AREA** 12,943 sf

2

TOTAL LAND AREA 3,846 sf

DC/SP-1

WARD

FLOOR PLANS

# Ground Floor

Street level access via Q Street, NW



# First Floor

Street level access via Massachusetts Avenue NW



FLOOR PLANS

# Second Floor



# Third Floor



# The Power ofProximity odley Park-Zoo/

Adams Morgan

**11 RESTAURANTS** 6 GYMS **5 HOTELS** 

# Georgetown/ West End

RosslynM

**55 RESTAURANTS** 17 GYMS **24 HOTELS** 



2025 MASSACHUSETTS AVENUE, NW

Foggy Bottom-GWUM

23 RESTAURANTS 3 GYMS **14 HOTELS** 

Farragut North

Farragut West M



60 RESTAURANTS 5 GYMS **27 HOTELS** 



**33 RESTAURANTS** 8 GYMS **8 HOTELS** 

Shaw-Howard Univ M

Mt Vernon Sq 7th M St-Convention Center



Civil War M

Gallery Pl-Chinatown M

Metro Center M



#### ADDITIONAL IMAGERY



ADDITIONAL IMAGERY



#### ADDITIONAL IMAGERY



#### VIEW IMAGE GALLERY

OFFERING MEMORANDUM

# 2025 Nassachuseus Avenue

## **T** TRANSWESTERN

#### Michael Goldman

202.706.6201 michael.goldman@transwestern.com

#### Kamis Lawrence

202.706.6202 kamis.lawrence@transweste