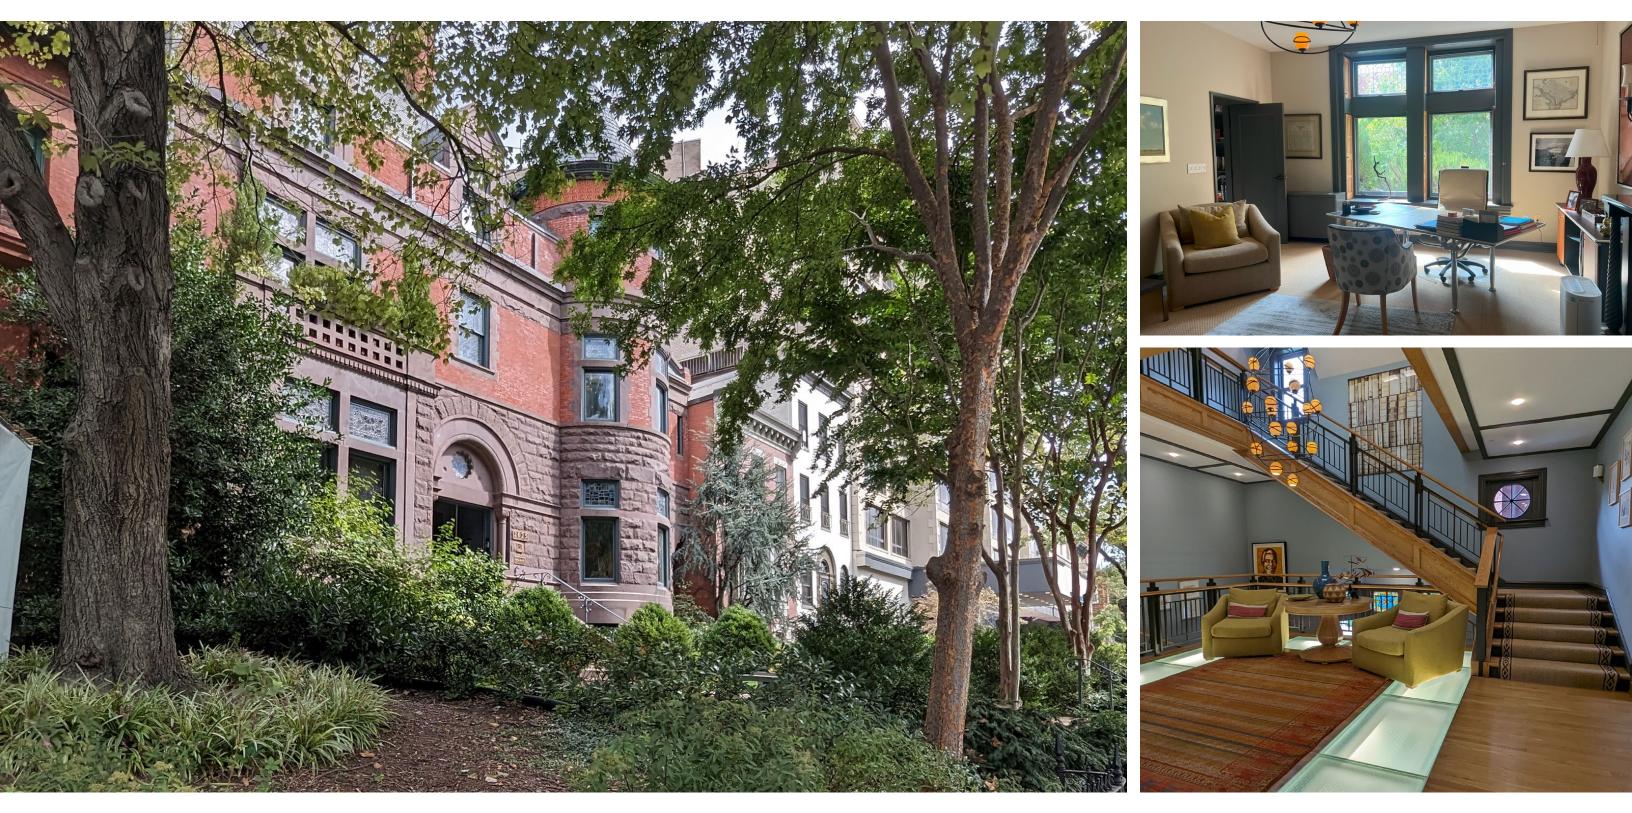

# 2025 Massachusetts Avenue was built in 1885 and has been home to various individuals, philanthropists and organizations over the last century.

The building boasts a stunning exterior with intricate stonework, while the interior is equally impressive with high ceilings, original stained-glass windows, custom millwork, and hardwood floors. It is a designated historic landmark located in both the Massachusetts Avenue Historic District and the Dupont Circle Historic District. In 2010, the property underwent a significant renovation, which included upgrades to the mechanical, electrical, and plumbing systems, installation of an elevator servicing all four levels, and stunning interior improvements that maintained the property's original charm and history.

#### ADDITIONAL IMAGERY

ADDITIONAL IMAGERY