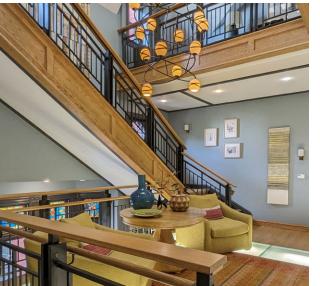

# 2025 Massachusetts Avenue was built in 1885 and has been home to various individuals, philanthropists and organizations over the last century.

The building boasts a stunning exterior with intricate stonework, while the interior is equally impressive with high ceilings, original stained-glass windows, custom millwork, and hardwood floors. It is a designated historic landmark located in both the Massachusetts Avenue Historic District and the Dupont Circle Historic District. In 2010, the property underwent a significant renovation, which included upgrades to the mechanical, electrical, and plumbing systems, installation of an elevator servicing all four levels, and stunning interior improvements that maintained the property's original charm and history.

#### ADDITIONAL IMAGERY

ADDITIONAL IMAGERY

#### ADDITIONAL IMAGERY