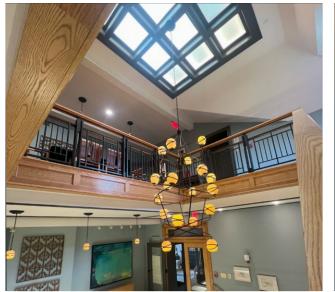

# 2025 Massachusetts Avenue was built in 1885 and has been home to various individuals, philanthropists and organizations over the last century.

The building boasts a stunning exterior with intricate stonework, while the interior is equally impressive with high ceilings, original stained-glass windows, custom millwork, and hardwood floors. It is a designated historic landmark located in both the Massachusetts Avenue Historic District and the Dupont Circle Historic District. In 2010, the property underwent a significant renovation, which included upgrades to the mechanical, electrical, and plumbing systems, installation of an elevator servicing all four levels, and stunning interior improvements that maintained the property's original charm and history.

#### ADDITIONAL IMAGERY

ADDITIONAL IMAGERY

#### ADDITIONAL IMAGERY