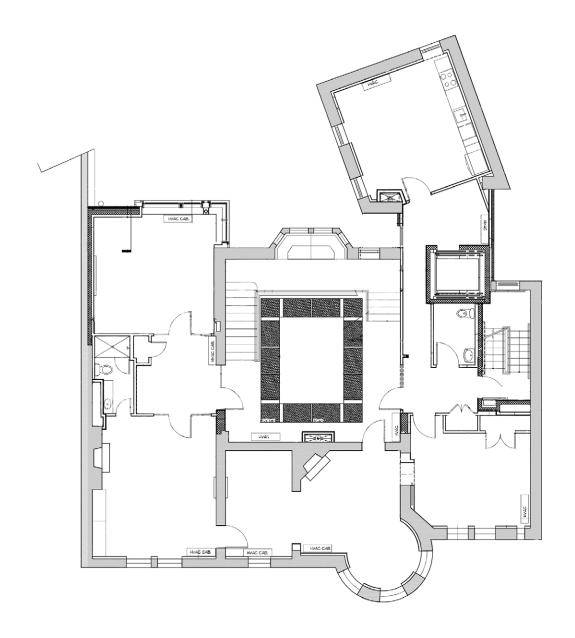

an elevator servicing all four levels, and stunning interior improvements that maintained the property's original charm and history.



# Highlights



Prime Location on Embassy Row



Amenity Rich Area



1 Block to Dupont Circle Metro



Located within Massachusetts Ave. Historic District & Dupont Circle Historic District



**Historic Property** 



Fully Renovated



Abundant Natural Light



Elevator

**Original Details Preserved** 

Parking

# Property Summary

ADDRESS 2025 Massachusetts Ave, NW

SQUARE/LOT 0094/0020

CURRENT USE Office ZONING

**GROSS BUILDING AREA** 12,943 sf

2

TOTAL LAND AREA 3,846 sf

DC/SP-1

WARD

FLOOR PLANS

# Ground Floor

Street level access via Q Street, NW



# First Floor

Street level access via Massachusetts Avenue NW



FLOOR PLANS

# Second Floor



# Third Floor



# The Power ofProximity odley Park-Zoo/

Adams Morgan

**11 RESTAURANTS** 6 GYMS **5 HOTELS** 

# Georgetown/ West End

RosslynM

**55 RESTAURANTS** 17 GYMS **24 HOTELS** 



2025 MASSACHUSETTS AVENUE, NW

Foggy Bottom-GWUM

23 RESTAURANTS 3 GYMS **14 HOTELS** 

Farragut North

Farragut West M



60 RESTAURANTS 5 GYMS **27 HOTELS** 



**33 RESTAURANTS** 8 GYMS **8 HOTELS** 

Shaw-Howard Univ M

Mt Vernon Sq 7th M St-Convention Center



Civil War M

Gallery Pl-Chinatown M

Metro Center M



#### ADDITIONAL IMAGERY



ADDITIONAL IMAGERY



#### ADDITIONAL IMAGERY



#### VIEW IMAGE GALLERY

OFFERING MEMORANDUM

# 2025 Nassachuseus Avenue

## **T** TRANSWESTERN

#### Michael Goldman

202.706.6201 michael.goldman@transwestern.com

#### Kamis Lawrence

202.706.6202 kamis.la