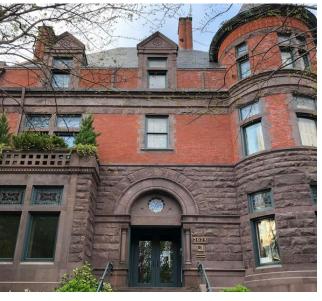

# 2025 Massachusetts Avenue was built in 1885 and has been home to various individuals, philanthropists and organizations over the last century.

The building boasts a stunning exterior with intricate stonework, while the interior is equally impressive with high ceilings, original stained-glass windows, custom millwork, and hardwood floors. It is a designated historic landmark located in both the Massachusetts Avenue Historic District and the Dupont Circle Historic District. In 2010, the property underwent a significant renovation, which included upgrades to the mechanical, electrical, and plumbing systems, installation of an elevator servicing all four levels, and stunning interior improvements that maintained the property's original charm and history.

# Highlights

Prime Location on Embassy Row

Amenity Rich Area

1 Block to Dupont Circle Metro

Located within Massachusetts Ave. Historic District & Dupont Circle Historic District

**Historic Property** 

Fully Renovated