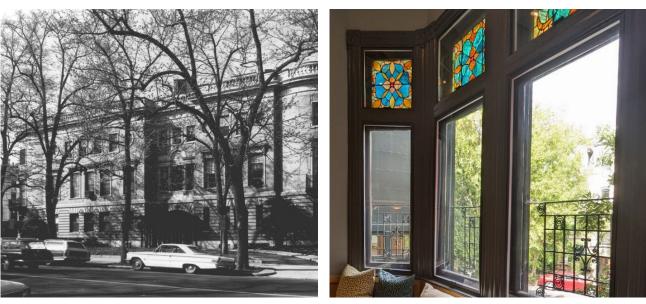

# 2025 Massachusetts Avenue was built in 1885 and has been home to various individuals, philanthropists and organizations over the last century.

The building boasts a stunning exterior with intricate stonework, while the interior is equally impressive with high ceilings, original stained-glass windows, custom millwork, and hardwood floors. It is a designated historic landmark located in both the Massachusetts Avenue Historic District and the Dupont Circle Historic District. In 2010, the property underwent a significant renovation, which included upgrades to the mechanical, electrical, and plumbing systems, installation of an elevator servicing all four levels, and stunning interior improvements that maintained the property's original charm and history.

#### ADDITIONAL IMAGERY

ADDITIONAL IMAGERY

#### ADDITIONAL IMAGERY