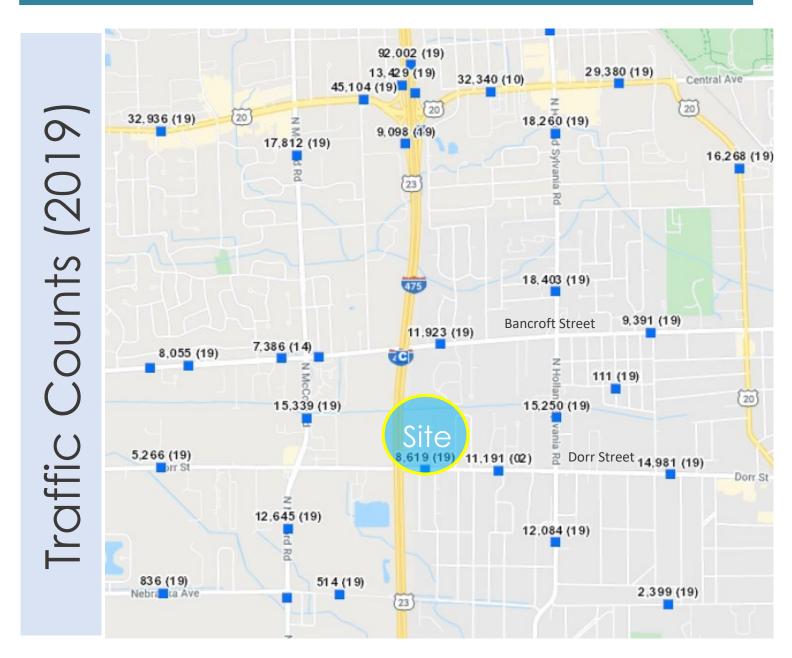

## Dorr Street Station

- ADJACENT TO THE NEW I-475/DORR STREET INTERCHANGE (COMPLETION DATE 2021),
- DORR STREET STATION WILL BECOME THE "GATEWAY" TO THE UNIVERSITY OF TOLEDO, INVERNESS CLUB (HOST OF THE LPGA SOLHEIM CUP AUG. 31<sup>ST</sup> SEPT. 6<sup>TH</sup>, 2021) AND TOLEDO'S CBD.
- CONVENIENTLY LOCATED BETWEEN THE NATION'S LONGEST NORTH/SOUTH INTERSTATE (I-75) AND LONGEST EAST/WEST INTERSTATE (80/90).
- TRAFFIC COUNTS ARE PROJECTED TO INCREASE TO ALMOST 20,000 VEHICLES ON DORR STREET.