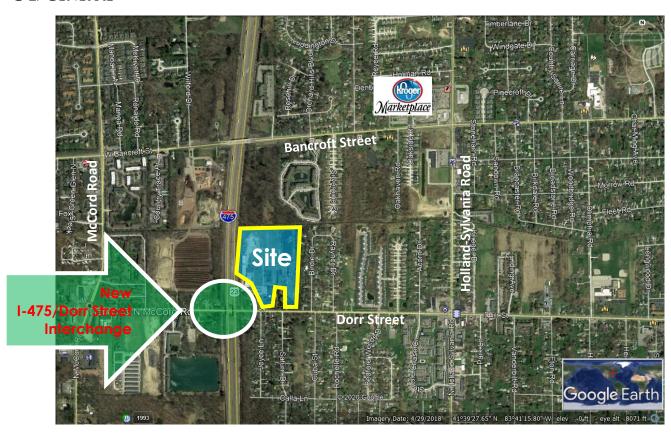

## **Location Aerial**

#### **GENERAL INFORMATION:**

LOCATION: 6340 DORR STREET

CLOSEST INTERSECTION: U.S. 23 INTERCHANGE CITY/TOWNSHIP: TOLEDO (10.366) AC; SPRINGFIELD TWP. (11.459 AC)/LUCAS COUNTY = 21.825 AC+/-

STATE/ZIP: OHIO 43615

## Dorr Street Station

- ADJACENT TO THE NEW I-475/DORR STREET INTERCHANGE (COMPLETION DATE 2021),
- DORR STREET STATION WILL BECOME THE "GATEWAY" TO THE UNIVERSITY OF TOLEDO, INVERNESS CLUB (HOST OF THE LPGA SOLHEIM CUP AUG. 31<sup>ST</sup> SEPT. 6<sup>TH</sup>, 2021) AND TOLEDO'S CBD.
- CONVENIENTLY LOCATED BETWEEN THE NATION'S LONGEST NORTH/SOUTH INTERSTATE (I-75) AND LONGEST EAST/WEST INTERSTATE (80/90).
- TRAFFIC COUNTS ARE PROJECTED TO INCREASE TO ALMOST 20,000 VEHICLES ON DORR STREET.