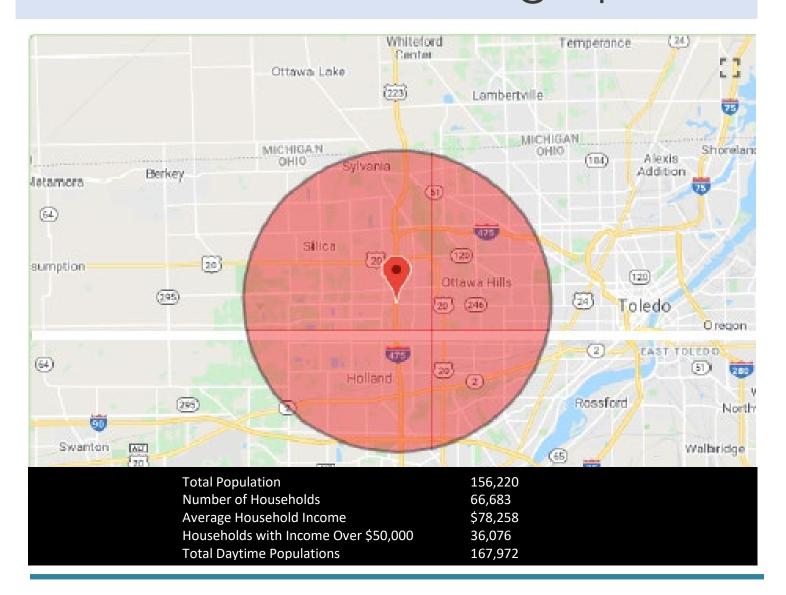

Information**

#### **UTILITY INFORMATION:**

<u>STORM SEWER</u>: TO BE PROVIDED BY EXISTING RETENTION POND ON PROPERTY <u>WATER & SANITARY SEWER</u>: THERE WILL BE "STUBS" TO PROPERTY (CITY OF TOLEDO) ELECTRIC: TOLEDO EDISON/FIRST ENERGY

#### CONTACT:

BRIAN W. MCMAHON BRIAN@DANBERRYNATIONAL.COM BRITTANY CRAIG BRITTANY@DANBERRYNATIONAL.COM 624 W. South Boundary, Suite B Perrysburg, Ohio 43551 Office: (419) 874-2800



#### DORR STREET/I-475 - LAND FOR SALE

## City of Toledo Community Reinvestment Area & Lucas County Enterprise Zone



#### **CONTACT:**

BRIAN W. MCMAHON BRIAN@DANBERRYNATIONAL.COM BRITTANY CRAIG BRITTANY@DANBERRYNATIONAL.COM 624 W. South Boundary, Suite B Perrysburg, Ohio 43551 Office: (419) 874-2800



## DORR STREET/I-475 - LAND FOR SALE

# 5-Mile Radius-Demographics



#### **CONTACT:**

BRIAN W. MCMAHON BRIAN@DANBERRYNATIONAL.COM
BRITTANY CRAIG BRITTANY@DANBERRYNATIONAL.COM
624 W. SOUTH BOUNDARY, SUITE B PERRYSBURG, OHIO 43551

Office: (419) 874-2800



## DORR STREET/I-475 - LAND FOR SALE

# 10-Mile Radius-Demographics



#### **CONTACT:**

BRIAN W. MCMAHON BRIAN@DANBERRYNATIONAL.COM Brittany Craig Brittany@Danberrynational.com 624 W. South Boundary, Suite B Perrysburg, Ohio 43551 Office: (419) 874-2800



### DORR STREET/I-475 - LAND FOR SALE

## Dorr Street Station

- ADJACENT TO THE NEW I-475/DORR STREET INTERCHANGE (COMPLETION DATE 2021),
- DORR STREET STATION WILL BECOME THE "GATEWAY" TO THE UNIVERSITY OF TOLEDO, INVERNESS CLUB (HOST OF THE LPGA SOLHEIM CUP AUG. 31<sup>ST</sup> SEPT. 6<sup>TH</sup>, 2021) AND TOLEDO'S CBD.
- CONVENIENTLY LOCATED