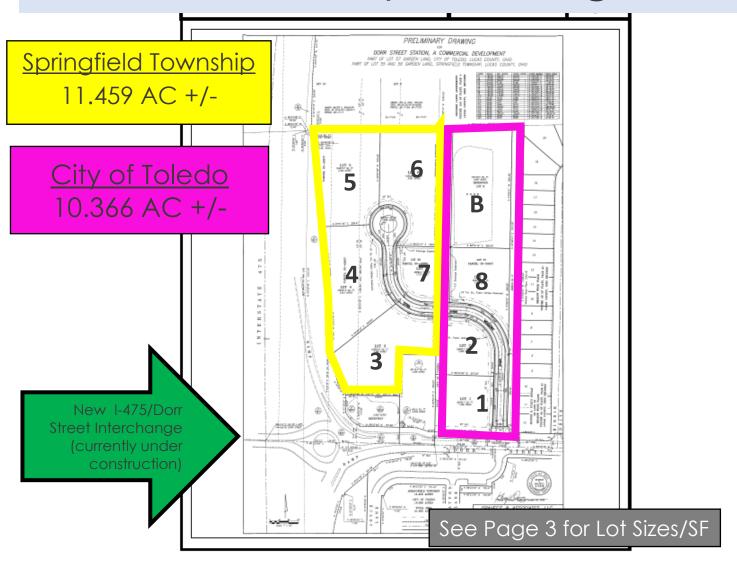

# **Preliminary Drawing**

#### PARCEL INFORMATION:

PROPERTY SPLIT INTO PROPOSED OUTLOTS (SEE PAGES 2&3 FOR CONFIGURATIONS/SIZES

## Proposed Outlot Sizes/SF

Outlot 1 - 1.349 AC (58,763.7 SF) - City of Toledo

Outlot 2 - 1.260 AC (54,883.2 SF) - City of Toledo

Outlot 3 - 2.384 AC (103,843.5 SF) - Springfield Twp.

Outlot 4 – 2.421 AC (105,451.6 SF) – Springfield Twp.

Outlot 5 - 2.403 AC (104,673.7 SF) - Springfield Twp.

Outlot 6 – 3.061 AC (133,332.9 SF – Springfield Twp.

Outlot 7 - 1.115 AC (48,562.2 SF) - Springfield Twp.

Outlot 8 - 1.525 AC (66,443.7 SF) - City of Toledo

Outlot B - 2.897 AC (126,172.5 SF) - Detention Pond -

City of Toledo