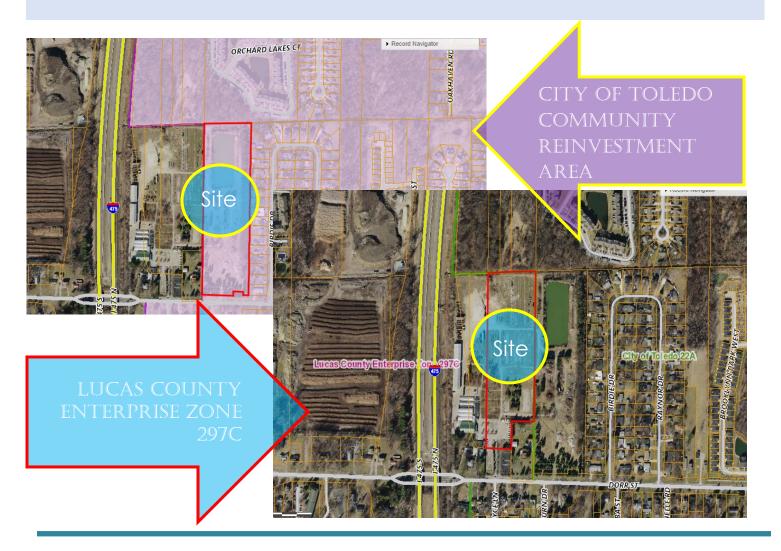

ingfield Twp.

Outlot 6 – 3.061 AC (133,332.9 SF – Springfield Twp.

Outlot 7 - 1.115 AC (48,562.2 SF) - Springfield Twp.

Outlot 8 - 1.525 AC (66,443.7 SF) - City of Toledo

Outlot B - 2.897 AC (126,172.5 SF) - Detention Pond -

City of Toledo

# **Utility Information**

#### **UTILITY INFORMATION:**

<u>STORM SEWER</u>: TO BE PROVIDED BY EXISTING RETENTION POND ON PROPERTY <u>WATER & SANITARY SEWER</u>: THERE WILL BE "STUBS" TO PROPERTY (CITY OF TOLEDO) ELECTRIC: TOLEDO EDISON/FIRST ENERGY

#### CONTACT:

BRIAN W. MCMAHON BRIAN@DANBERRYNATIONAL.COM BRITTANY CRAIG BRITTANY@DANBERRYNATIONAL.COM 624 W. South Boundary, Suite B Perrysburg, Ohio 43551 Office: (419) 874-2800



#### DORR STREET/I-475 - LAND FOR SALE

## City of Toledo Community Reinvestment Area & Lucas County Enterprise Zone



#### **CONTACT:**

BRIAN W. MCMAHON BRIAN@DANBERRYNATIONAL.COM BRITTANY CRAIG BRITTANY@DANBERRYNATIONAL.COM 624 W. South Boundary, Suite B Perrysburg, Ohio 43551 Office: (419) 874-2800



## DORR STREET/I-475 - LAND FOR SALE

# 5-Mile Radius-Demographics



#### **CONTACT:**

BRIAN W. MCMAHON BRIAN@DANBERRYNATIONAL.COM
BRITTANY CRAIG BRITTANY@DANBERRYNATIONAL.COM
624 W. SOUTH BOUNDARY, SUITE B PERRYSBURG, OHIO 43551

Office: (419) 874-2800



## DORR STREET/I-475 - LAND FOR SALE

# 10-Mile Radius-Demographics



#### **CONTACT:**

BRIAN W. MCMAHON BRIAN@DANBERRYNATIONAL.COM Brittany Craig Brittany@Danberrynational.com 624 W. South Boundary, Suite B Perrysburg, Ohio 43551 Office: (419) 874-2800



### DORR STREET/I-475 - LAND FOR SALE

## Dorr Street Station

- ADJACENT TO THE NEW I-475/D