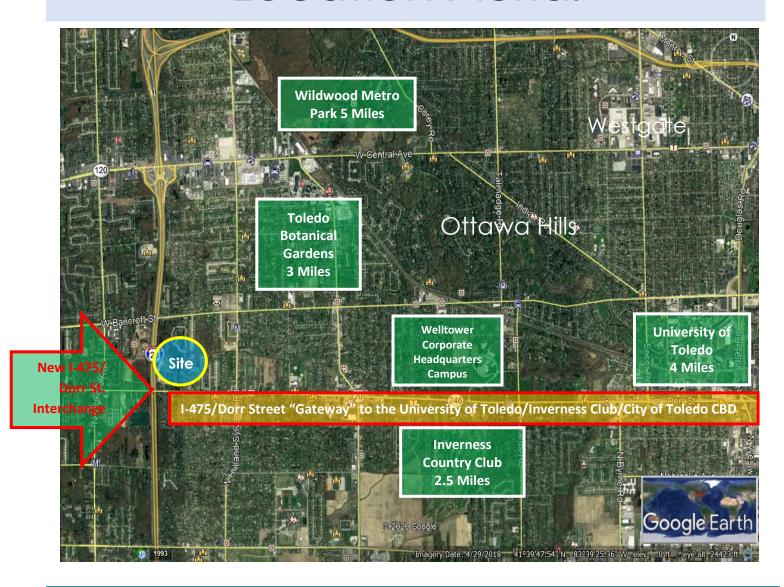

#### DORR STREET/I-475 - LAND FOR SALE

## **Location Aerial**

## Dorr Street Station

- ADJACENT TO THE NEW I-475/DORR STREET INTERCHANGE (COMPLETION DATE 2021),
- DORR STREET STATION WILL BECOME THE "GATEWAY" TO THE UNIVERSITY OF TOLEDO, INVERNESS CLUB (HOST OF THE LPGA SOLHEIM CUP AUG. 31<sup>ST</sup> SEPT. 6<sup>TH</sup>, 2021) AND TOLEDO'S CBD.
- CONVENIENTLY LOCATED BETWEEN THE NATION'S LONGEST NORTH/SOUTH INTERSTATE (I-75) AND LONGEST EAST/WEST INTERSTATE (80/90).
- TRAFFIC COUNTS ARE PROJECTED TO INCREASE TO ALMOST 20,000 VEHICLES ON DORR STREET.