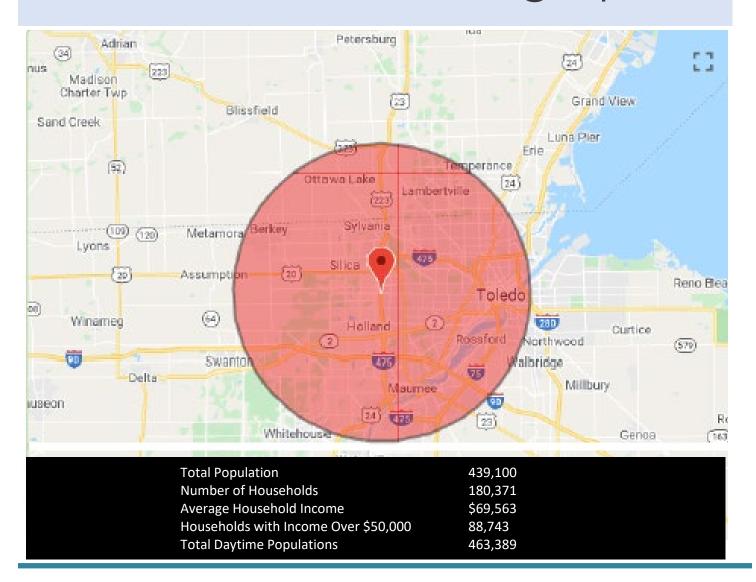

# 5-Mile Radius-Demographics

## DORR STREET/I-475 - LAND FOR SALE

# 10-Mile Radius-Demographics