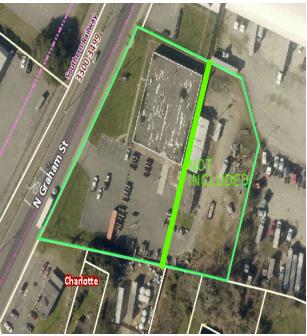

#### Lot size:

- total: 55,188.SF (2.11 acres)
- Laydown Yard: 11,200.SF (1/4 acre)
- 20+ Parking Spots
- Loading dock ramp (additions available)