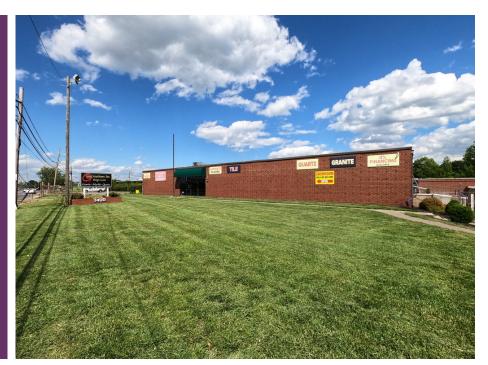

# BUILDING FOR LEASE

3400 N GRAHAM ST. CHARLOTTE NC 28206

CONTACT US: Email Business311@outlook.com

Phone: 704-808-1479

### Description:

Freestanding building on prime land with high volume of consumer traffic passing through. High flexibility for modifications to building. Site comes with very good connectivity.

#### Connectivity:

- Between 277 & I-85, close to I-77 ramp
- BIP Opportunity area
- Bus line access nearby
- Freight station 1.7m
- Variety of Industrial buildings all around for easy access
- 11 miles to Charlotte Douglas Airport
- 5 minutes to downtown Charlotte
- 20 minutes to Fort Mill, SC