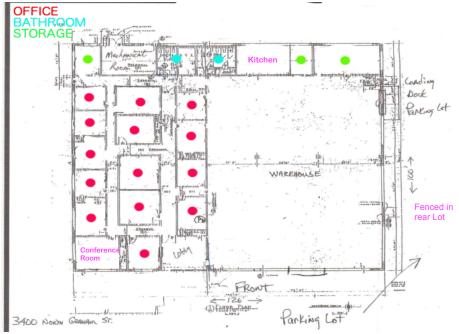

## Available SF

- Total: 12,600 (additional 1,500 may be available)
- Office: 6,645
- Warehouse: 5955