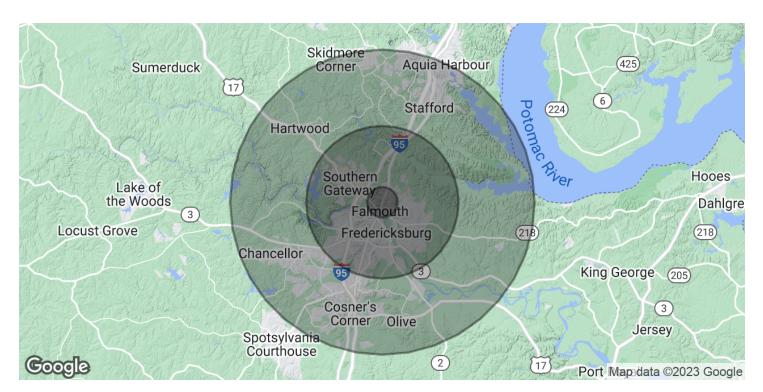

#### OFFERING SUMMARY

| Sale Price: | \$249,000  |
|-------------|------------|
| Lot Size:   | 0.73 Acres |
| Zoning:     | B-1        |

| DEMOGRAPHICS      | 1 MILE   | 5 MILES  | 10 MILES |
|-------------------|----------|----------|----------|
| Total Households  | 1,409    | 28,517   | 81,849   |
| Total Population  | 3,764    | 77,534   | 239,843  |
| Average HH Income | \$91,250 | \$82,971 | \$92,988 |

### 247 CAMBRIDGE STREET COMMERCIAL LOTS

247 Cambridge St Fredericksburg, VA 22405

| POPULATION           | 1 MILE    | 5 MILES   | 10 MILES  |
|----------------------|-----------|-----------|-----------|
| Total Population     | 3,764     | 77,534    | 239,843   |
| Average Age          | 35.6      | 34.7      | 34.5      |
| Average Age (Male)   | 35.8      | 34.3      | 33.6      |
| Average Age (Female) | 36        | 35.2      | 35.4      |
| HOUSEHOLDS & INCOME  | 1 MILE    | 5 MILES   | 10 MILES  |
| Total Households     | 1,409     | 28,517    | 81,849    |
| # of Persons per HH  | 2.7       | 2.7       | 2.9       |
| Average HH Income    | \$91,250  | \$82,971  | \$92,988  |
| Average House Value  | \$307,600 | \$362,922 | \$352,488 |