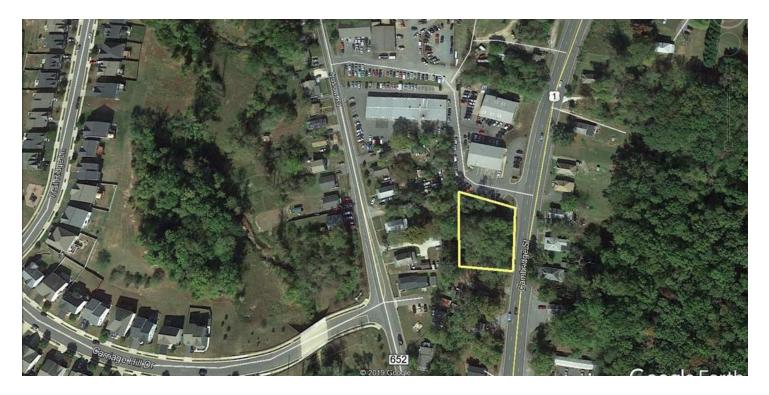

#### **PROPERTY DESCRIPTION**

The Property consists of 3 Individual lots and are to be sold together in their entirety.

#### **PROPERTY HIGHLIGHTS**

- Zoned B-1 Commercial
- Public Utilities on RT 1
- Rt 1 Frontage
- Close to Historical Old Town Fredericksburg