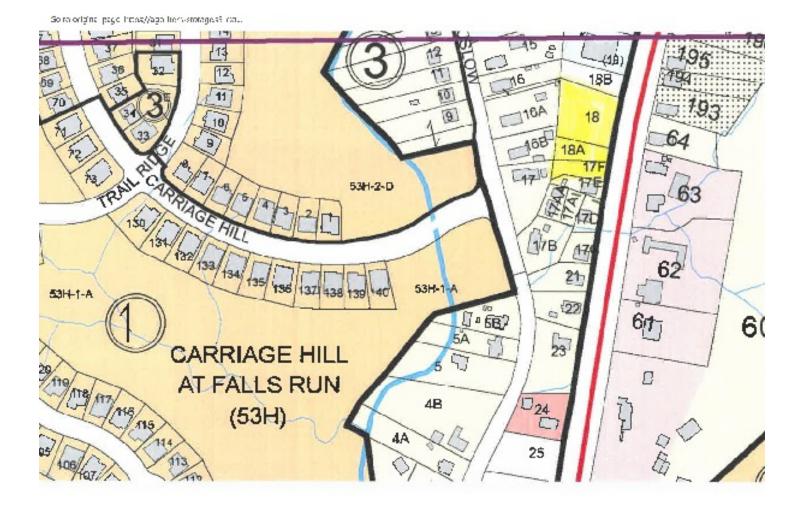

#### **PROPERTY DESCRIPTION**

The Property consists of 3 Individual lots and are to be sold together in their entirety.

#### **PROPERTY HIGHLIGHTS**

- Zoned B-1 Commercial
- Public Utilities on RT 1
- Rt 1 Frontage
- Close to Historical Old Town Fredericksburg