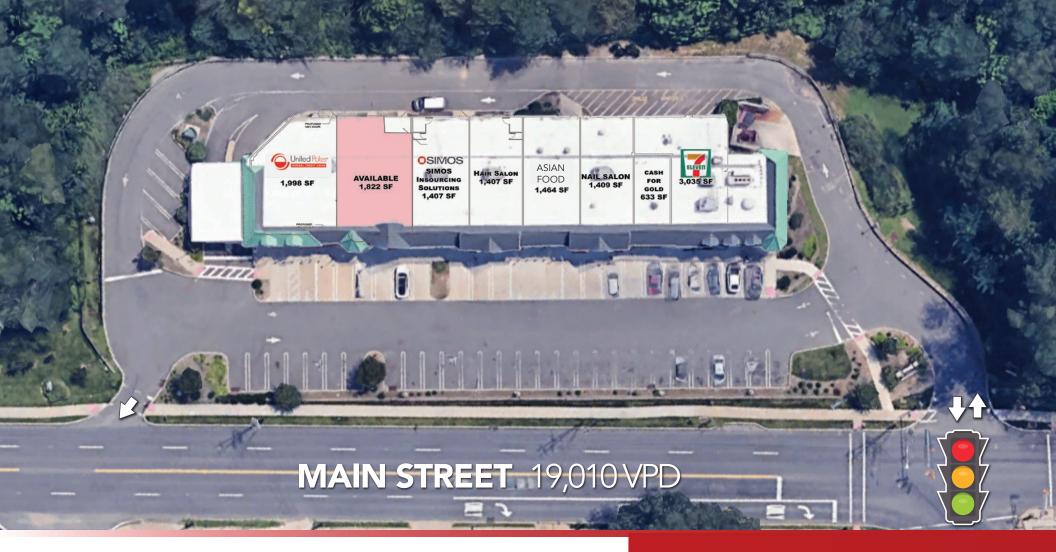

# SITE INFORMATION

**GLA:** 23,500 SF

**PARKING:** 60 SPACES

**NOTES:** • Newly built retail strip center

**VACANT:** 1,822 SF

**TRAFFIC:** 19,010 VPD MAIN ST.

• Located at traffic controlled intersection

**RENT:** CALL FOR QUOTE **FRONTAGE:** 874' ON MAIN ST.