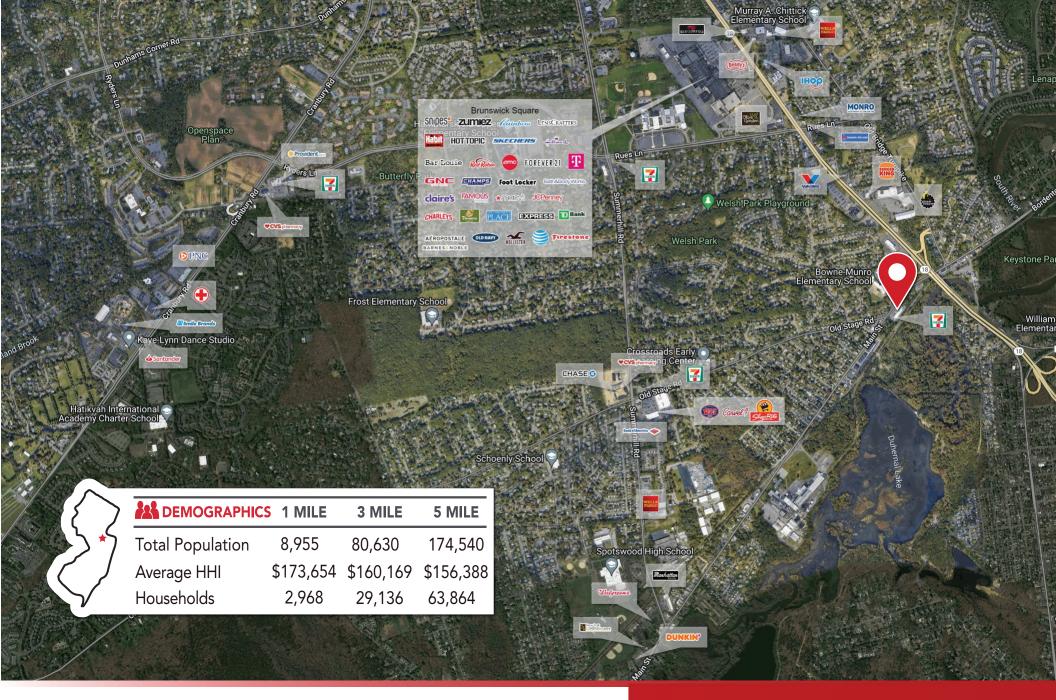

# 111 MAIN STREET 1,822 SF FOR LEASE

EAST BRUNSWICK, NJ

#### **KYLE GOWOREK**

kgoworek@jefferyrealty.com

C: 201.978.1770

O: 908.668.9600 x218

### **SHANE WIERKS**

swierks@jefferyrealty.com

C: 908.581.7781

O: 908.668.9600 x209







## 111 MAIN STREET

EAST BRUNSWICK, NJ

# SITE INFORMATION

**GLA:** 23,500 SF

**PARKING:** 60 SPACES

**NOTES:** • Newly built retail strip center

**VACANT:** 1,822 SF

**TRAFFIC:** 19,010 VPD MAIN ST.

• Located at traffic controlled intersection

**RENT:** CALL FOR QUOTE **FRONTAGE:** 874' ON MAIN ST.

**NNN:** \$7.75 PSF







**111 MAIN STREET** 

EAST BRUNSWICK, NJ

SITE PHOTOS





## **111 MAIN STREET**

EAST BRUNSWICK, NJ

# MARKET AERIAL