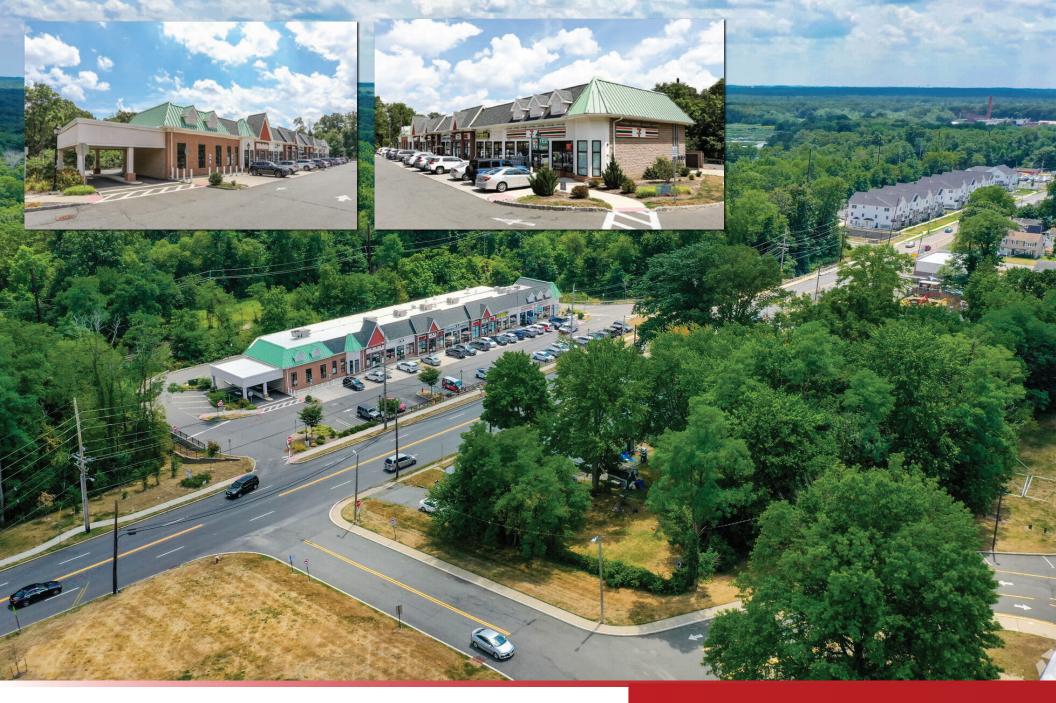

# 111 MAIN STREET 1,822 SF FOR LEASE

EAST BRUNSWICK, NJ

#### **KYLE GOWOREK**

kgoworek@jefferyrealty.com

C: 201.978.1770

O: 908.668.9600 x218

### **SHANE WIERKS**

swierks@jefferyrealty.com

C: 908.581.7781

O: 908.668.9600 x209







## 111 MAIN STREET

EAST BRUNSWICK, NJ

# SITE INFORMATION

**GLA:** 23,500 SF

**PARKING:** 60 SPACES

**NOTES:** • Newly built retail strip center

**VACANT:** 1,822 SF

**TRAFFIC:** 19,010 VPD MAIN ST.

• Located at traffic controlled intersection

**RENT:** CALL FOR QUOTE **FRONTAGE:** 874' ON MAIN ST.

**NNN:** \$7.75 PSF







**111 MAIN STREET** 

EAST BRUNSWICK, NJ

SITE PHOTOS





## **111 MAIN STREET**

EAST BRUNSWICK, NJ

# MARKET AERIAL