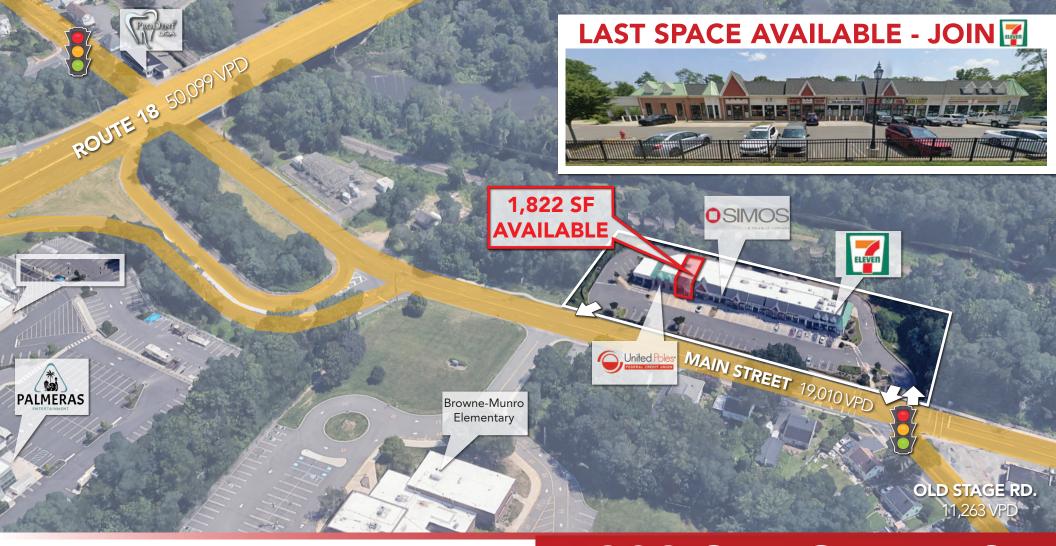

# 111 MAIN STREET 1,822 SF FOR LEASE

EAST BRUNSWICK, NJ

# SITE INFORMATION

**GLA:** 23,500 SF

**PARKING:** 60 SPACES

**NOTES:** • Newly built retail strip center

**VACANT:** 1,822 SF

**TRAFFIC:** 19,010 VPD MAIN ST.

• Located at traffic controlled intersection

**RENT:** CALL FOR QUOTE **FRONTAGE:** 874' ON MAIN ST.