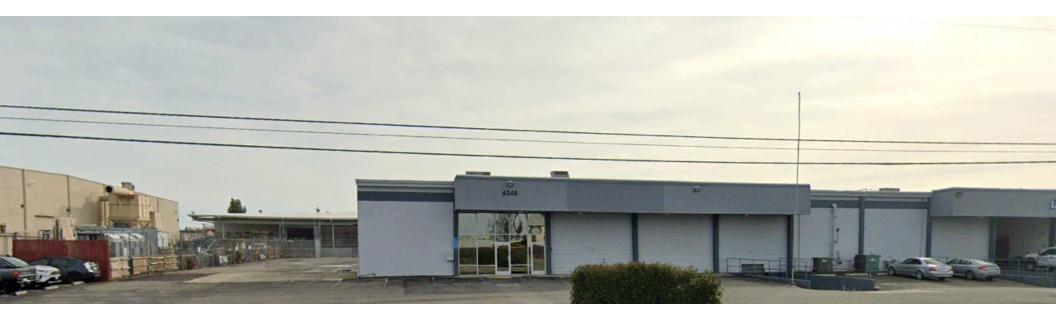

North Highlands, CA 95660

For Lease

**Industrial** 

**Property Summary** 

#### **Property Highlights**

- Existing functional ±3,050 SF of office space
- Potential for ±6,000 SF of side yard area
- Three (3) grade level doors including one (1) oversized
- door (19' x 14').
- One (1) loading dock with edge of dock leveler
- · New roof recently completed
- 400 amp, 480 volt electrical supply (per panel)
- New White Bat R-19 roof insulation
- Fire sprinklers
- 18' 20' clear height
- New energy efficient T-5 lighting
- · Good exposure on Roseville Road

#### Offering Summary

| Lease Rate        | \$0.90 SF/month (NNN) |          |           |
|-------------------|-----------------------|----------|-----------|
| Available SF      |                       |          | 23,256 SF |
| Building Size     |                       |          | 23,256 SF |
| Demographics      | 1 Mile                | 3 Miles  | 5 Miles   |
| Total Households  | 740                   | 44,441   | 134,568   |
| Total Population  | 2,175                 | 116,374  | 354,874   |
| Average HH Income | \$62,114              | \$64,346 | \$72,989  |