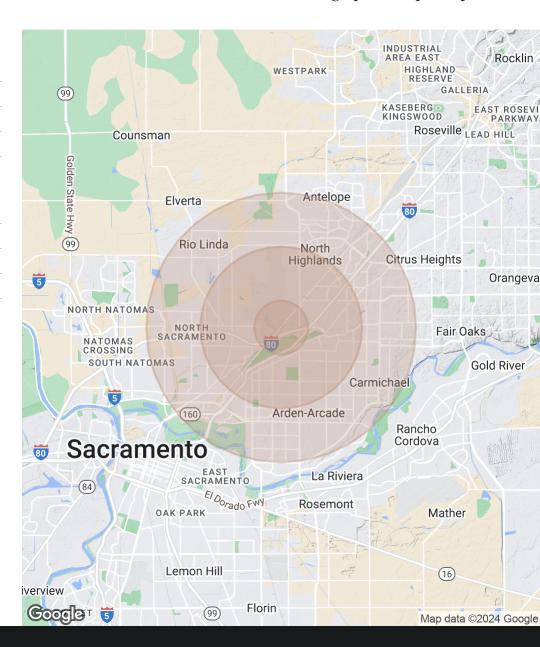

#### Offering Summary

| Lease Rate        | \$0.90 SF/month (NNN) |          |           |
|-------------------|-----------------------|----------|-----------|
| Available SF      |                       |          | 23,256 SF |
| Building Size     |                       |          | 23,256 SF |
| Demographics      | 1 Mile                | 3 Miles  | 5 Miles   |
| Total Households  | 740                   | 44,441   | 134,568   |
| Total Population  | 2,175                 | 116,374  | 354,874   |
| Average HH Income | \$62,114              | \$64,346 | \$72,989  |

### Site Plan

North Highlands, CA 95660

*Industrial* 

Demographics Map & Report

| Population                           | 1 Mile            | 3 Miles               | 5 Miles                |
|--------------------------------------|-------------------|-----------------------|------------------------|
| Total Population                     | 2,175             | 116,374               | 354,874                |
| Average Age                          | 31.4              | 35.8                  | 36.2                   |
| Average Age (Male)                   | 35.0              | 33.6                  | 34.5                   |
| Average Age (Female)                 | 32.6              | 37.7                  | 38.0                   |
|                                      |                   |                       |                        |
| Households & Income                  | 1 Mile            | 3 Miles               | 5 Miles                |
| Households & Income Total Households | <b>1 Mile</b> 740 | 3 <b>Miles</b> 44,441 | <b>5 Miles</b> 134,568 |
|                                      |                   |                       |                        |
| Total Households                     | 740               | 44,441                | 134,568                |
| Total Households # of Persons per HH | 740<br>2.9        | 44,441                | 134,568                |