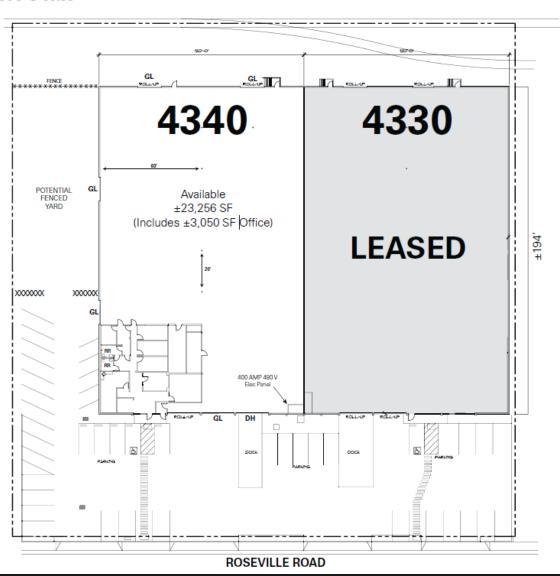

#### **Property Highlights**

- Existing functional ±3,050 SF of office space
- Potential for ±6,000 SF of side yard area
- Three (3) grade level doors including one (1) oversized
- door (19' x 14').
- One (1) loading dock with edge of dock leveler
- · New roof recently completed
- 400 amp, 480 volt electrical supply (per panel)
- New White Bat R-19 roof insulation
- Fire sprinklers
- 18' 20' clear height
- New energy efficient T-5 lighting
- · Good exposure on Roseville Road

#### Offering Summary

| Lease Rate        | \$0.90 SF/month (NNN) |          |           |
|-------------------|-----------------------|----------|-----------|
| Available SF      |                       |          | 23,256 SF |
| Building Size     |                       |          | 23,256 SF |
| Demographics      | 1 Mile                | 3 Miles  | 5 Miles   |
| Total Households  | 740                   | 44,441   | 134,568   |
| Total Population  | 2,175                 | 116,374  | 354,874   |
| Average HH Income | \$62,114              | \$64,346 | \$72,989  |

### Site Plan

North Highlands, CA 95660

*Industrial* 

Demographics Map & Report

| Population                           | 1 Mile            | 3 Miles               | 5 Miles                |
|--------------------------------------|-------------------|-----------------------|------------------------|
| Total Population                     | 2,175             | 116,374               | 354,874                |
| Average Age                          | 31.4              | 35.8                  | 36.2                   |
| Average Age (Male)                   | 35.0              | 33.6                  | 34.5                   |
| Average Age (Female)                 | 32.6              | 37.7                  | 38.0                   |
|                                      |                   |                       |                        |
| Households & Income                  | 1 Mile            | 3 Miles               | 5 Miles                |
| Households & Income Total Households | <b>1 Mile</b> 740 | 3 <b>Miles</b> 44,441 | <b>5 Miles</b> 134,568 |
|                                      |                   |                       |                        |
| Total Households                     | 740               | 44,441                | 134,568                |
| Total Households # of Persons per HH | 740<br>2.9        | 44,441                | 134,568                |