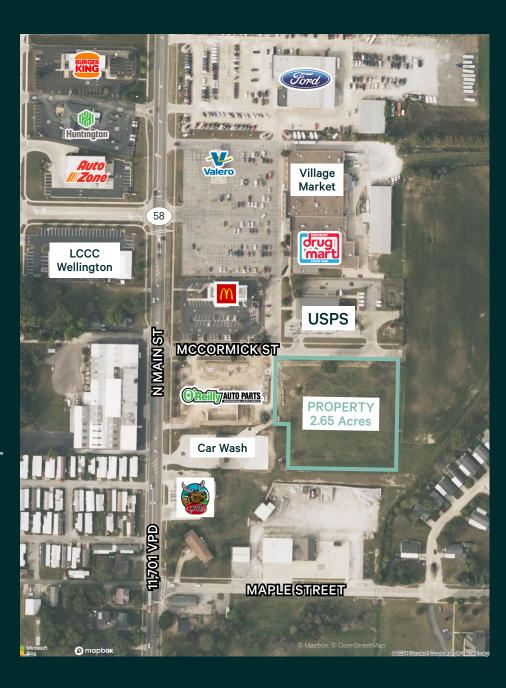

## **Property Overview**

- + Sale Price: \$299,000
- + Parcel: 18-00-020-000-140 (Lorain County)
- + Land Size: 2.65 Acres
- + **Zoned:** Commercial
- + Ideal site for: Light Industrial, Medical, and/or Retail
- + Visibility from Route 58 which sees 11,701 VPD
- + Wellington is located 20 miles from both Downtown Elyria & Downtown Medina, as well as a 50 minute drive to both Akron & Cleveland
- + Located near the heart of Downtown Wellington
- + Neighborhood retailers include: Tractor Supply, Dollar General, Discount Drugmart, Subway, Dairy Queen, McDonald's, AutoZone, O'Reily Auto Parts, and more, including diverse local businesses.

#### 2.65 Acres of Vacant Land

McCormick Street | Wellington, Ohio 44090