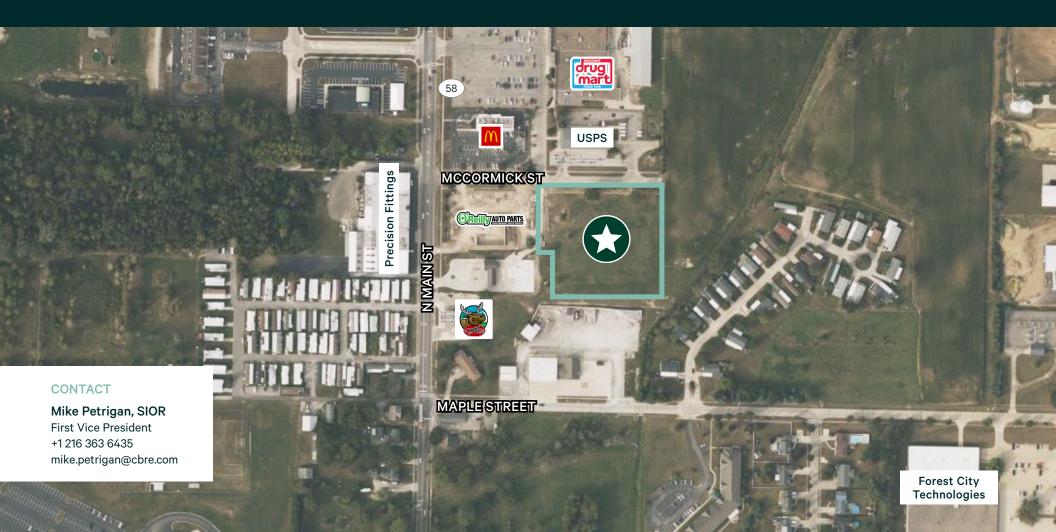

## **Property Overview**

- + Sale Price: \$299,000
- + Parcel: 18-00-020-000-140 (Lorain County)
- + Land Size: 2.65 Acres
- + **Zoned:** Commercial
- + Ideal site for: Light Industrial, Medical, and/or Retail
- + Visibility from Route 58 which sees 11,701 VPD
- + Wellington is located 20 miles from both Downtown Elyria & Downtown Medina, as well as a 50 minute drive to both Akron & Cleveland
- + Located near the heart of Downtown Wellington
- + Neighborhood retailers include: Tractor Supply, Dollar General, Discount Drugmart, Subway, Dairy Queen, McDonald's, AutoZone, O'Reily Auto Parts, and more, including diverse local businesses.

#### 2.65 Acres of Vacant Land

McCormick Street | Wellington, Ohio 44090