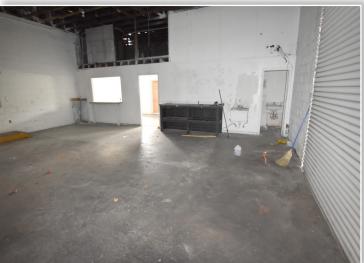

### 2310 Dodds Avenue Chattanooga, TN 37407

Flex stand alone building located at the corner of Dodds Avenue and Westside Drive. Highly visible with direct access to I24. Ten minutes from downtown Chattanooga.

## **Property Highlights**

- Reception and Private Office
- 884± SF Warehouse
- 12' x 12' Drive-In Doors (2X)
- 13' Clearance
- 2 Bathrooms (1 Shower)
- Mop Sink
- 0.37 Acres Fenced, Drop Yard potential