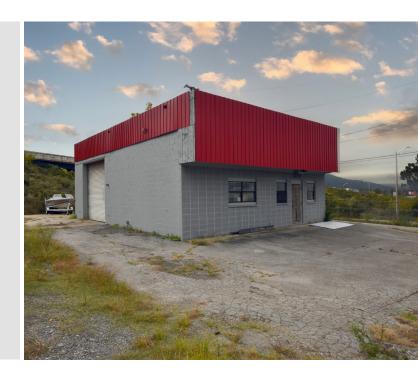

### 2310 Dodds Avenue Chattanooga, TN 37407

Flex stand alone building located at the corner of Dodds Avenue and Westside Drive. Highly visible with direct access to I24. Ten minutes from downtown Chattanooga.

## **Property Highlights**

- Reception and Private Office
- 884± SF Warehouse
- 12' x 12' Drive-In Doors (2X)
- 13' Clearance
- 2 Bathrooms (1 Shower)
- Mop Sink
- 0.37 Acres Fenced, Drop Yard potential