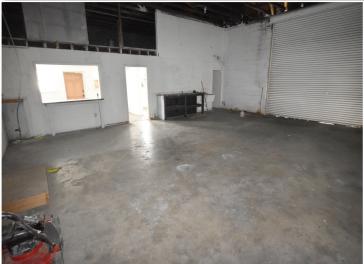

### 2310 Dodds Avenue Chattanooga, TN 37407

Flex stand alone building located at the corner of Dodds Avenue and Westside Drive. Highly visible with direct access to I24. Ten minutes from downtown Chattanooga.

## **Property Highlights**

- Reception and Private Office
- 884± SF Warehouse
- 12' x 12' Drive-In Doors (2X)
- 13' Clearance
- 2 Bathrooms (1 Shower)
- Mop Sink
- 0.37 Acres Fenced, Drop Yard potential