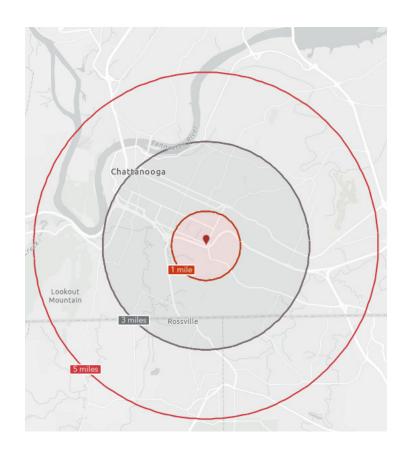

## **Demographics**

|                | 1 Mile | 3 Miles | 5 Miles |  |
|----------------|--------|---------|---------|--|
| 2024 HOUSEHOLD | 3,632  | 27,726  | 28,073  |  |

+1 423 267 6549

naicharter.com

## **KEY FACTS - 5 MILES**

63,197 Population

\$58,376 Median Income

\$58,376

Median Household Income

\$38,660 Per Capita Income \$99,224

Median Net Worth

| Population               | 1 mile   | 3 mile   | 5 mile   |  |
|--------------------------|----------|----------|----------|--|
| 2024 Population          | 10,233   | 67,298   | 63,197   |  |
| 2029 Population          | 11,240   | 69,349   | 63,852   |  |
| Median Age               | 31.5     | 35       | 39       |  |
| Household                | 1 mile   | 3 mile   | 5 mile   |  |
| 2024 Households          | 3,632    | 27,726   | 28,073   |  |
| Average Household Income | \$60,436 | \$77,842 | \$87,284 |  |