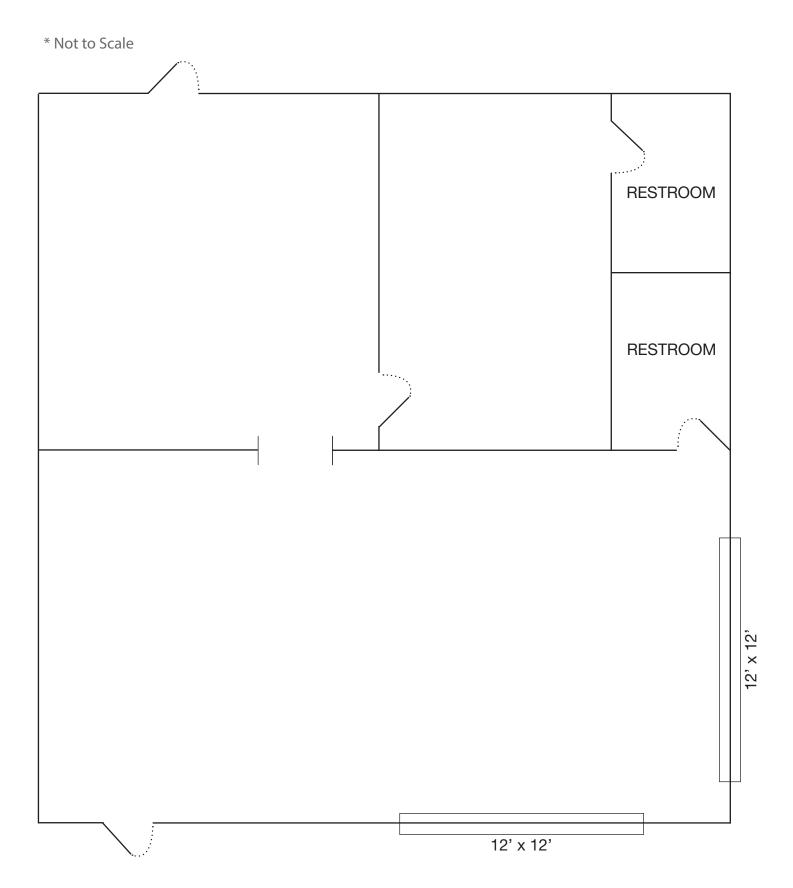

## **Property Highlights**

- Reception and Private Office
- 884± SF Warehouse
- 12' x 12' Drive-In Doors (2X)
- 13' Clearance
- 2 Bathrooms (1 Shower)
- Mop Sink
- 0.37 Acres Fenced, Drop Yard potential

#### \* Not to Scale