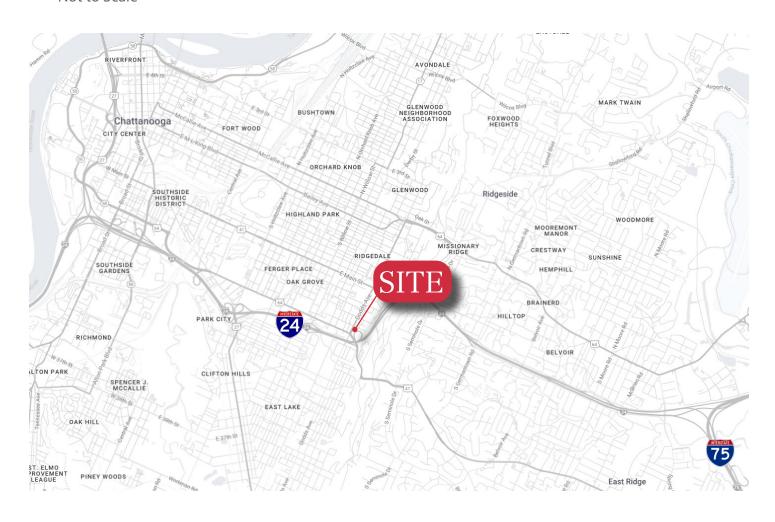

### 2310 Dodds Avenue Chattanooga, TN 37407

Flex stand alone building located at the corner of Dodds Avenue and Westside Drive. Highly visible with direct access to I24. Ten minutes from downtown Chattanooga.

#### \* Not to Scale