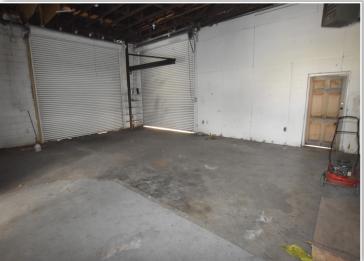

### 2310 Dodds Avenue Chattanooga, TN 37407

Flex stand alone building located at the corner of Dodds Avenue and Westside Drive. Highly visible with direct access to I24. Ten minutes from downtown Chattanooga.

## **Property Highlights**

- Reception and Private Office
- 884± SF Warehouse
- 12' x 12' Drive-In Doors (2X)
- 13' Clearance
- 2 Bathrooms (1 Shower)
- Mop Sink
- 0.37 Acres Fenced, Drop Yard potential