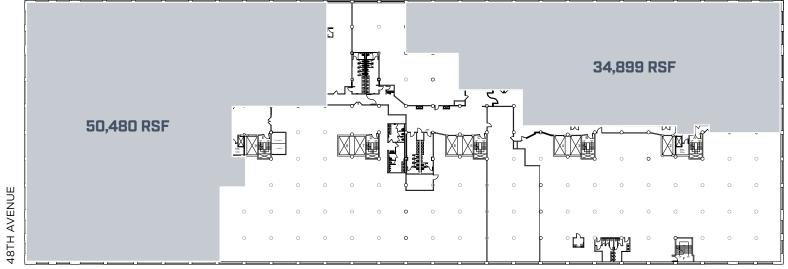

### **AVAILABILITIES:**

**5TH FLOOR** - 43,027 RSF
 **4TH FLOOR** - 50,480 RSF
 - 34,899 RSF
 **3RD FLOOR** - 26,111 RSF
 **2ND FLOOR** - 61,965 RSF

PRIVATE ENTRANCE OPPORTUNITY

# **4TH FLOOR**

31ST STREET

**AVAILABLE** SPACE