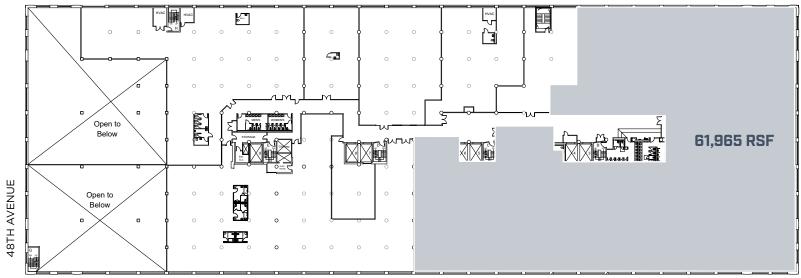

### **AVAILABILITIES:**

**5TH FLOOR** - 43,027 RSF
 **4TH FLOOR** - 50,480 RSF
 - 34,899 RSF
 **3RD FLOOR** - 26,111 RSF
 **2ND FLOOR** - 61,965 RSF

PRIVATE ENTRANCE OPPORTUNITY

# **2ND FLOOR**

31ST STREET

AVAILABLE SPACE

31ST PLACE