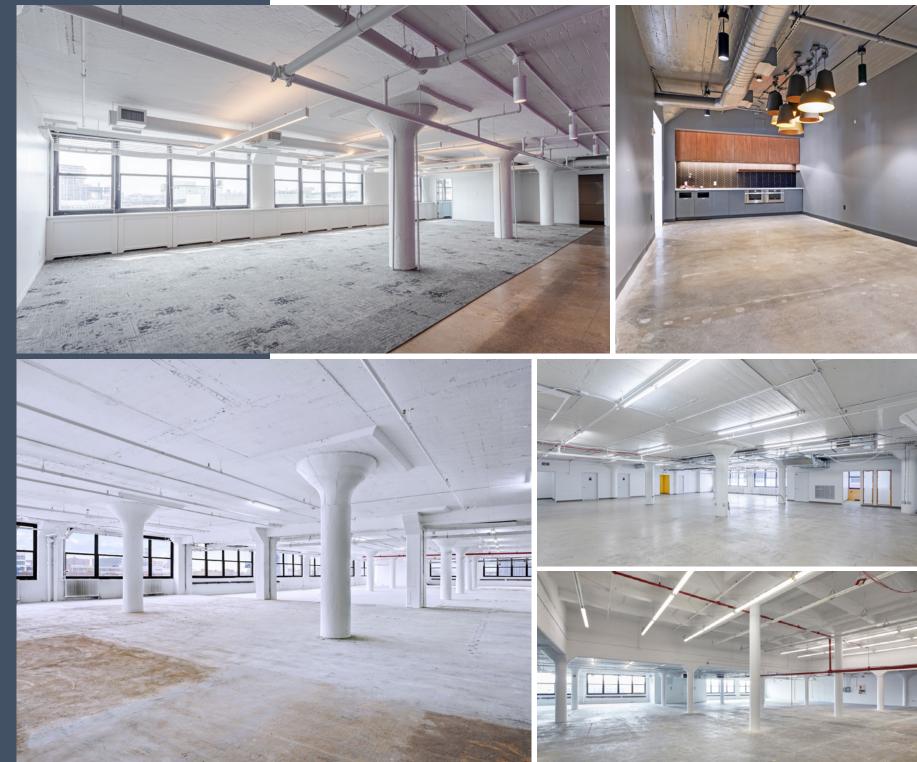

-site parking garage with EV chargers
- Major tenants include: NYC Taxi & Limousine Commission, General Services
  Administration, Uber, Spaces Co-Working
- Updated spacious tenant lounge in lobby
- Short walk from Court Square
- Shuttle bus service to Court Square and Hunter's Point subway and LIRR stations

**POSSESSION:** Immediate





### **AVAILABILITIES:**

**5TH FLOOR** - 43,027 RSF
 **4TH FLOOR** - 50,480 RSF
 - 34,899 RSF
 **3RD FLOOR** - 26,111 RSF
 **2ND FLOOR** - 61,965 RSF













PRIVATE ENTRANCE OPPORTUNITY



# **5TH FLOOR**

**31ST STREET** 



31ST PLACE

# **4TH FLOOR**

31ST STREET



**AVAILABLE** SPACE

# **3RD FLOOR**

**31ST STREET** 



31ST PLACE

# **2ND FLOOR**

31ST STREET



AVAILABLE SPACE

31ST PLACE

# LARGE FLOOR PLATES. ABUNDANCE OF NATURAL LIGHT.



### HOTEL

- 1. Giorgio Hotel
- Howard Johnson Mayflower Hotel 2.
- Wingate 3.
- 4. Sleep Inn
- Lotus BLU Inn & Suites 5.
- 6. Ramada
- 7. Boro Hotel
- The Modernist Hotel 8.
- 9. Vista LIC Hotel
- 10. Ravel Hotel
- 11. Hotel 21 NYC
- 12. The Vue Hotel
- 13. Hotel Vetiver
- 14. Sonder The Dutch
- 15. Nesva Hotel
- 16. Home2 Suites
- 17. Queens County Inn and Suites
- 18. The Collective Paper Factory
- 19. LIC Plaza Hotel
- 20. Quality Inn
- 21. Microtel
- 22. Fairfield Inn & Suites
- 23. The Tides
- 24. Hilton Garden Inn
- 25. Courtyard
- 26. Red Lion Inn & Suites
- 27. Wyndham Garden
- 28. LIC Hotel
- 29. Aloft
- 30. Hyatt Place
- 31. Days Inn
- 32. Feather Factory Hotel
- 33. La Quinta Inn
- 34. The Box House Hotel
- 35. Red Roof Inn
- 36. City View Inn

### **HEALTH CLUBS/GYMS**

- 1.