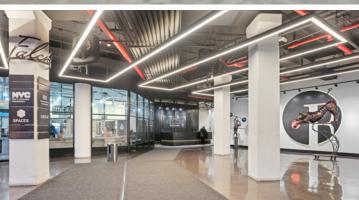

# **BUILDING FEATURES**

- \$35 million renovation complete, including exciting new lobby renovations, amenities, upgrades to infrastructure, common corridors, and restrooms
- Up to 62K RSF contiguous space with future availabilities as well
- Wired Certified Gold
- Abundant food amenities in the lobby, including Maman, Doughnut Plant, Juice Press, and Sans Bakery
- Fully networked with Type 1, EOC, or Type 2 Internet connectivity
- Eligible for NYC Incentives
- 135-stall on-site parking garage with EV chargers
- Major tenants include: NYC Taxi & Limousine Commission, General Services
  Administration, Uber, Spaces Co-Working
- Updated spacious tenant lounge in lobby
- Short walk from Court Square
- Shuttle bus service to Court Square and Hunter's Point subway and LIRR stations

# LARGE FLOOR PLATES. ABUNDANCE OF NATURAL LIGHT.