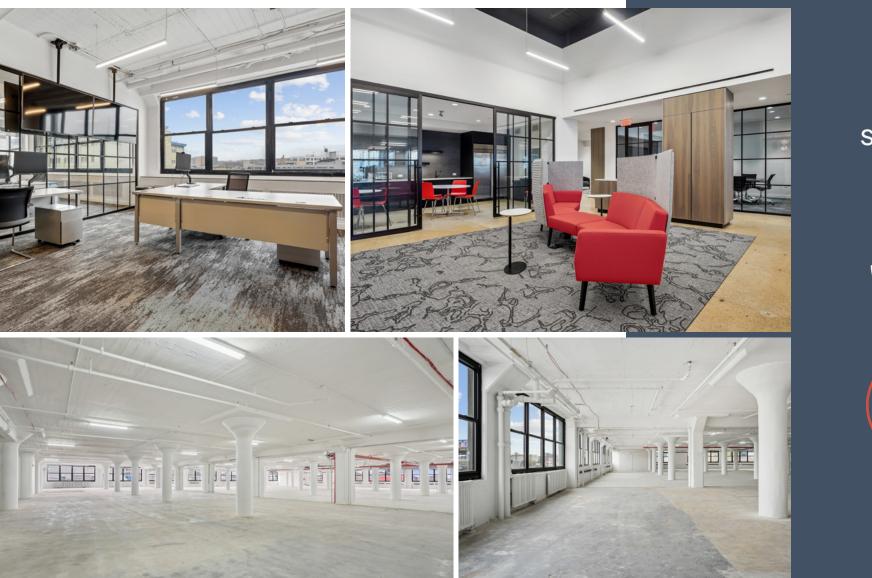

- Up to 62K RSF contiguous space with future availabilities as well
- Wired Certified Gold
- Abundant food amenities in the lobby, including Maman, Doughnut Plant, Juice Press, and Sans Bakery
- Fully networked with Type 1, EOC, or Type 2 Internet connectivity
- Eligible for NYC Incentives
- 135-stall on-site parking garage with EV chargers
- Major tenants include: NYC Taxi & Limousine Commission, General Services
  Administration, Uber, Spaces Co-Working
- Updated spacious tenant lounge in lobby
- Short walk from Court Square
- Shuttle bus service to Court Square and Hunter's Point subway and LIRR stations

**POSSESSION:** Immediate





### **AVAILABILITIES:**

**5TH FLOOR** - 43,027 RSF
 **4TH FLOOR** - 50,480 RSF
 - 34,899 RSF
 **3RD FLOOR** - 26,111 RSF
 **2ND FLOOR** - 61,965 RSF













PRIVATE ENTRANCE OPPORTUNITY



# **5TH FLOOR**

**31ST STREET** 



31ST PLACE

# **4TH FLOOR**

31ST STREET



**AVAILABLE** SPACE

# **3RD FLOOR**

**31ST STREET** 



31ST PLACE

# **2ND FLOOR**

31ST STREET



AVAILABLE SPACE

31ST PLACE

# LARGE FLOOR PLATES. ABUNDANCE OF NATURAL LIGHT.



### HOTEL

- 1. Giorgio Hotel
- Howard Johnson Mayflower Hotel 2.
- Wingate 3.
- 4. Sleep Inn
- Lotus BLU Inn & Suites 5.
- 6. Ramada
- 7. Boro Hotel
- The Modernist Hotel 8.
- 9. Vista LIC Hotel
- 10. Ravel Hotel
- 11. Hotel 21 NYC
- 12. The Vue Hotel
- 13. Hotel Vetiver
- 14. Sonder The Dutch
- 15. Nesva Hotel
- 16. Home2 Suites
- 17. Queens County Inn and Suites
- 18. The Collective Paper Factory
- 19. LIC Plaza Hotel
- 20. Quality Inn
- 21. Microtel
- 22. Fairfield Inn & Suites
- 23.