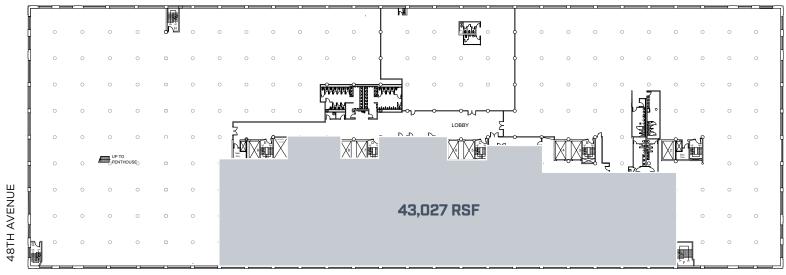

### **AVAILABILITIES:**

**5TH FLOOR** - 43,027 RSF
 **4TH FLOOR** - 50,480 RSF
 - 34,899 RSF
 **3RD FLOOR** - 26,111 RSF
 **2ND FLOOR** - 61,965 RSF

PRIVATE ENTRANCE OPPORTUNITY

# **5TH FLOOR**

**31ST STREET** 

31ST PLACE