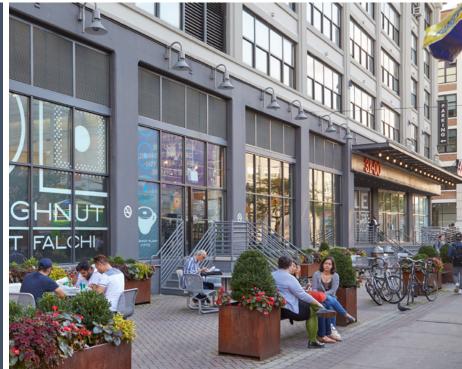

# **BUILDING FEATURES**

- \$35 million renovation complete, including exciting new lobby renovations, amenities, upgrades to infrastructure, common corridors, and restrooms
- Up to 62K RSF contiguous space with future availabilities as well
- Wired Certified Gold
- Abundant food amenities in the lobby, including Maman, Doughnut Plant, Juice Press, and Sans Bakery
- Fully networked with Type 1, EOC, or Type 2 Internet connectivity
- Eligible for NYC Incentives
- 135-stall on-site parking garage with EV chargers
- Major tenants include: NYC Taxi & Limousine Commission, General Services
  Administration, Uber, Spaces Co-Working
- Updated spacious tenant lounge in lobby
- Short walk from Court Square
- Shuttle bus service to Court Square and Hunter's Point subway and LIRR stations