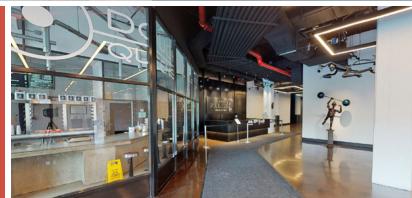

# **BUILDING FEATURES**

- \$35 million renovation complete, including exciting new lobby renovations, amenities, upgrades to infrastructure, common corridors, and restrooms
- Up to 62K RSF contiguous space with future availabilities as well
- Wired Certified Gold
- Abundant food amenities in the lobby, including Maman, Doughnut Plant, Juice Press, and Sans Bakery
- Fully networked with Type 1, EOC, or Type 2 Internet connectivity
- Eligible for NYC Incentives
- 135-stall on-site parking garage with EV chargers
- Major tenants include: NYC Taxi & Limousine Commission, General Services
  Administration, Uber, Spaces Co-Working
- Updated spacious tenant lounge in lobby
- Short walk from Court Square
- Shuttle bus service to Court Square and Hunter's Point subway and LIRR stations

# LARGE FLOOR PLATES. ABUNDANCE OF NATURAL LIGHT.