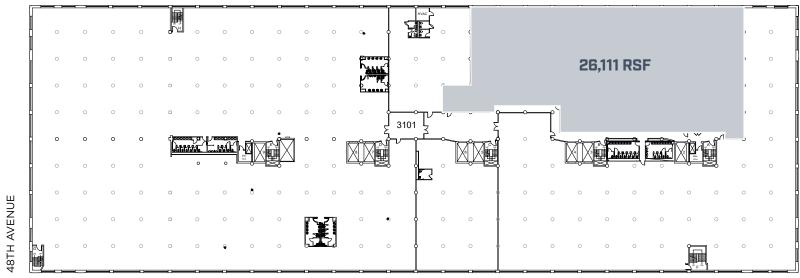

### **AVAILABILITIES:**

**5TH FLOOR** - 43,027 RSF
 **4TH FLOOR** - 50,480 RSF
 - 34,899 RSF
 **3RD FLOOR** - 26,111 RSF
 **2ND FLOOR** - 61,965 RSF

PRIVATE ENTRANCE OPPORTUNITY

# **3RD FLOOR**

**31ST STREET** 

31ST PLACE