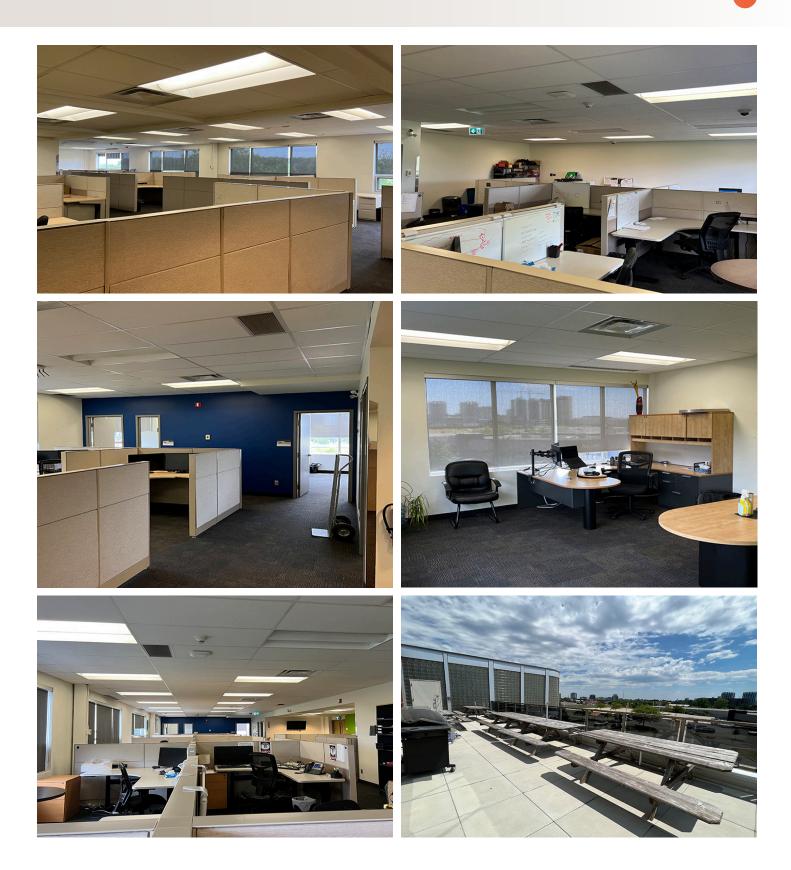

# 460 Phillip Street

2,991 SF Office Space Located in Waterloo

## 460 Phillip Street

Office space available for sublease within the "Waterloo Idea Quarter"