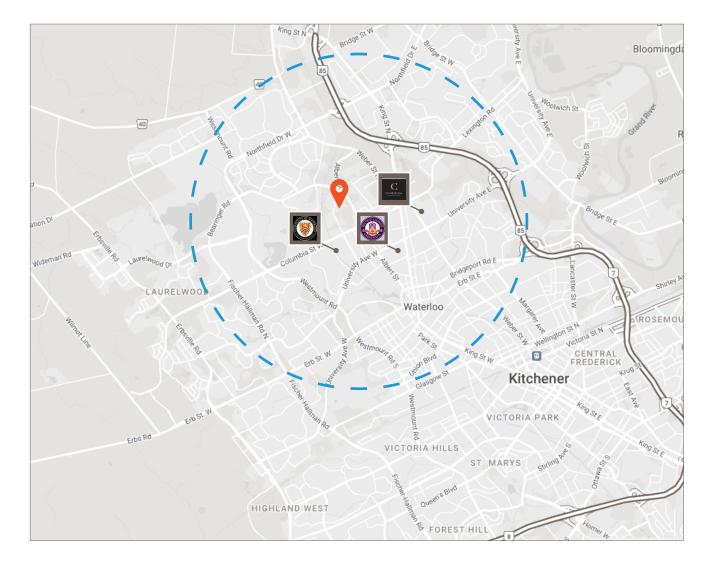

### What's Near By

460 Philip Street is an office building within the city of Waterloo. Plenty of Nearby amenities including various restaurants, Heasley Park, Veteran's Garden and Waterloo Park. The building is adjacent to the University of Waterloo and David Johnston Research + Technology Park. The property is well positioned for talent recruitment and retention efforts.

### 460 Phillip Street

- Subject Property
  Subject Property
  University Of Waterloo
  Total
  Laurier University
  Conestoga College
  Total
  - 3km Radius From Subject property
  - 61 Total Retaurants
  - 31 Total Coffee and Beverage Shops
  - 3 Total Colleges and Universities