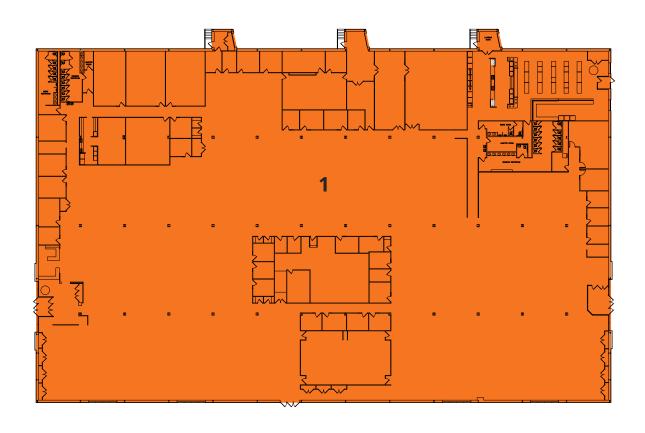

### FLOOR PLAN 2225 AMERICAN DR | MENASHA, WI

| NUMBER | SPACE DESIGNATION | DOCKS | RESTROOMS | SQUARE FEET |
|--------|-------------------|-------|-----------|-------------|
| 1      | AVAILABLE         | 3     | 5         | 65,067 SF   |
| TOTAL  |                   |       |           | 65,067 SF   |