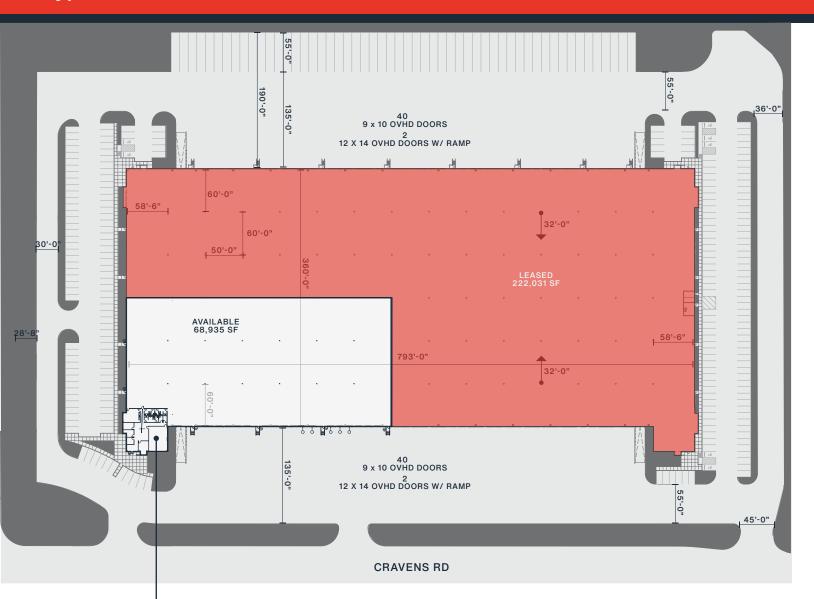

### 68,935 Square Feet Available

#### **BUILDING HIGHLIGHTS**

- 68,935 SF available
  - 3,636 SF office space
- Front load configuration
- 130' truck court (East side)
- 185' truck count (West side)
- 18 dock-high doors
- One ramps 12' x 14'
- 50' x 60' column spacing
- 180 vehicle parking spaces
- ESFR sprinkler system
- Ten 30,000-pound mechanical pit levelers
- Five edge of dock levelers