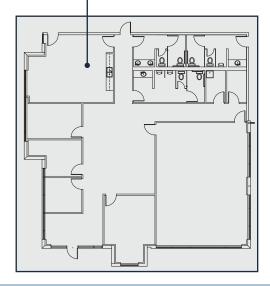

Waypoint Business Park 411 Cravens Road, Suite 100 Missouri City, TX 77489

# **For Lease**

### 68,935 Square Feet Available



#### **BUILDING HIGHLIGHTS**

- 68,935 SF available
  - 3,636 SF office space
- Front load configuration
- 130' truck court (East side)
- 185' truck count (West side)
- 18 dock-high doors
- One ramps 12' x 14'
- 50' x 60' column spacing
- 180 vehicle parking spaces
- ESFR sprinkler system
- Ten 30,000-pound mechanical pit levelers
- Five edge of dock levelers





#### 3,636 SF OFFICE



## CLARION PARTNERS

www.clarionpartners.com

### **4M** INVESTMENTS

For more information on this opportunity, please contact:



Jeremy Lumbreras, SIOR jlumbreras@streamrealty.com

Woody Hillyer woody.hillyer@streamrealty.com