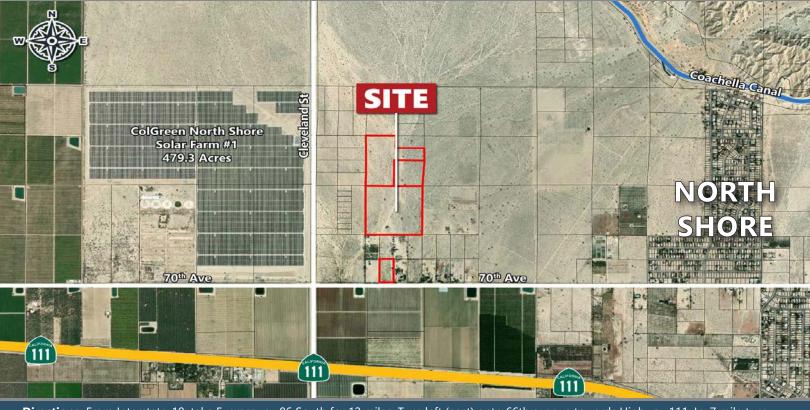

## 79.77 ACRES INVESTMENT LAND

AERIAL & SITE AMENITIES

**Directions:** From Interstate-10, take Expressway 86 South for 12 miles. Turn left (east) onto 66th avenue towards Highway 111. In .7 mile turn left onto Lincoln St. In approx. 500 FT, turn right onto Highway 111 and travel 7.1 miles to Cleveland St. Turn left onto Cleveland St (over railroad tracks) to Avenue 70. Property is ¼ mile east of Cleveland St. and ¼ mile north of Avenue 70.

#### SITE AMENITIES

- Location: The property is located North of 70th Avenue and East of Cleveland St, North Shore
- Zoning: W-2 (Controlled Development allows for one family dwelling, agriculture, nurseries, greenhouses, and grazing of animals)
- General Plan: RR (Rural Residential)
- **APN:** 721-130-003, 005; 721-140-015; 721-150-026
- Parcel Size: 79.77 acres
- Utilities: