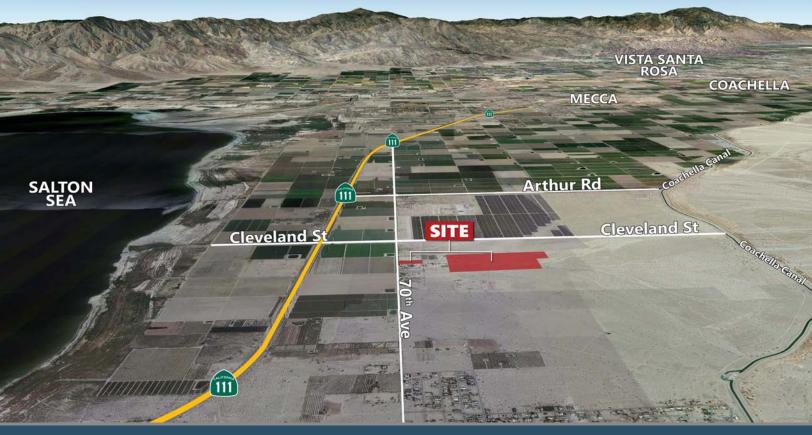

## N AVENUE 70 & E CLEVELAND ST, MECCA, CA

#### SITE AMENITIES

- Location: The property is located North of 70th Avenue and East of Cleveland St, North Shore
- Zoning: W-2 (Controlled Development allows for one family dwelling, agriculture, nurseries, greenhouses, and grazing of animals)
- General Plan: RR (Rural Residential)
- **APN:** 721-130-003, 005; 721-140-015; 721-150-026
- Parcel Size: 79.77 acres
- Utilities: