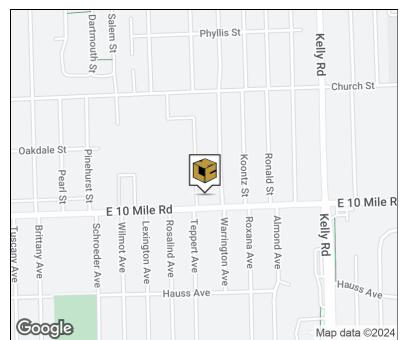

#### **RETAILER MAP**

## **Location Information**

| Street Address   | 18263 Ten Mile Road  |  |
|------------------|----------------------|--|
| City, State, Zip | Roseville, MI 48066  |  |
| County           | Macomb               |  |
| Cross-Streets    | Ten Mile Rd/Kelly Rd |  |
| Nearest Highway  | I-94 & I-696         |  |