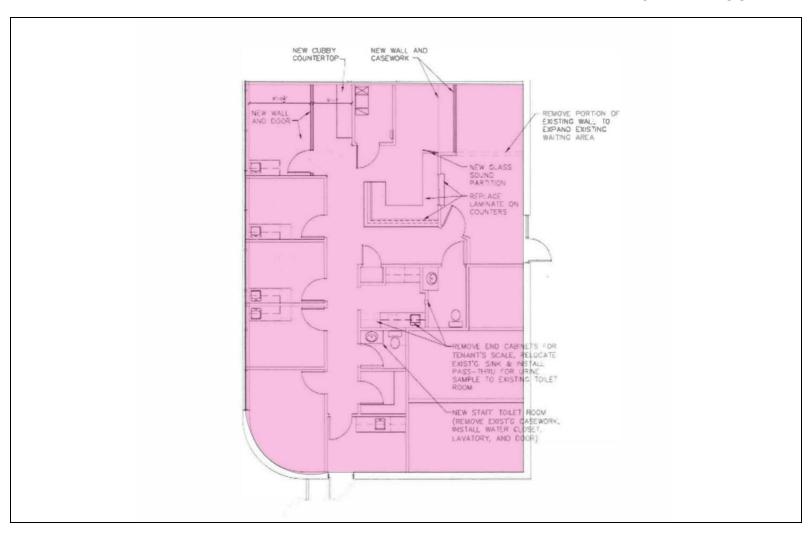

#### **UNIT 17 FLOORPLAN**

### **Available Suites**

| Unit 17 - 1.649 RSF   | \$23.75 + Utilities |
|-----------------------|---------------------|
| 01111 17 - 1,043 1131 | \$23.73 · Otilide3  |

### **Available Spaces**

| Suite   | Tenant    | Size (SF) | Lease Type  | Lease Rate    |  |
|---------|-----------|-----------|-------------|---------------|--|
| Unit 17 | Available | 1,649 SF  | + Utilities | \$23.75 SF/yr |  |