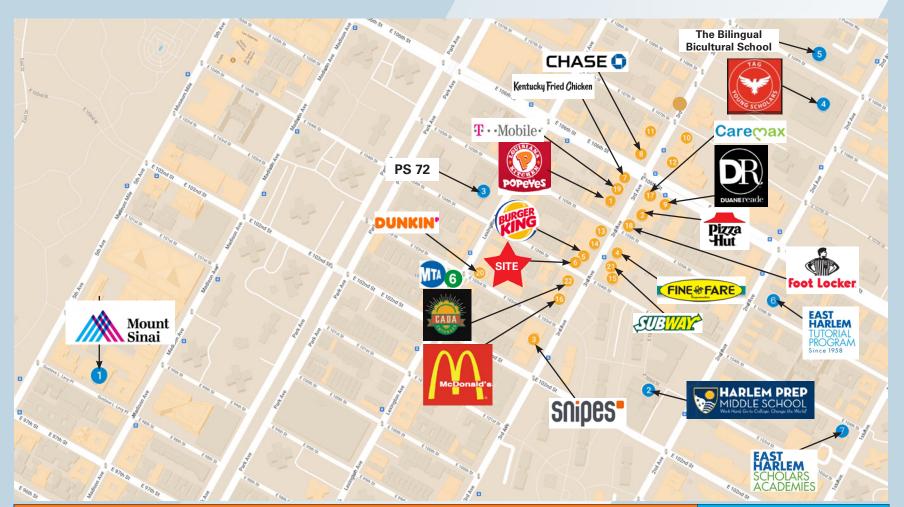

## Area Map

#### RETAIL

- 1. Popeyes Louisiana Kitchen
- 2. Pizza Hut
- 3. Snipes
- 4. Fine Fare Supermarkets
- 5. Burger King
- 6. SITE 1884 Third Avenue
- 7. KFC
- Chase Bank
  Duane Read
- 9. Duane Reade Pharmacy10. Twins Cellular
- 11. Tom Dick & Harry Sneakers
- 12. Ponce Bank
- 13. Regine Fashion
- 14. Jack American Outlet
- 15. Bakery on 3rd Café
- 16. McDonalds

- 17. CareMax
  18. Foot Locker
- Foot Lock
  T-Mobile
- 20. Dunkin'
- 21. Subway
- 22. Cada Empanadas

#### **Hospitals/Schools**

- 1. Mount Sinai Medical Center
- 2. Harlem Prep Middle School
- 3. Public School 72
- 4. Tag Young Scholars School
- 5. The Bilingual Bicultural School
- 6. East Harlem Tutorial Prep
- 7. East Harlem Scholars Academy H.S.