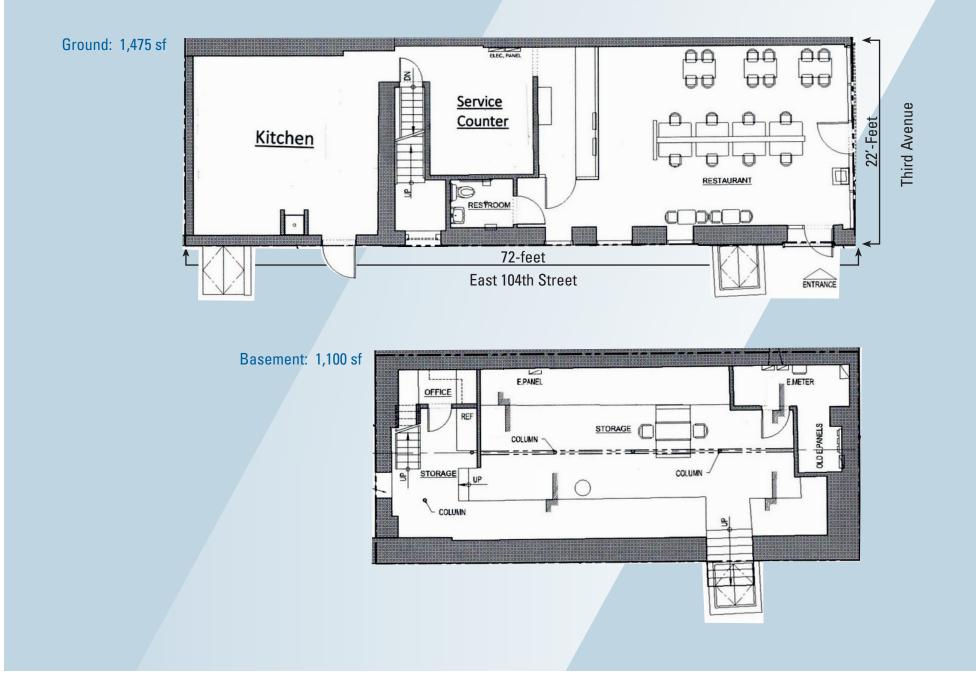

## Available

Ground (corner): 1,475 sf Basement: 1,100 sf

Frontage: 22' along 3rd Avenue 72' along East 104th Street Possession:CRent:U

Q1 2025 Upon Request

## Floor Plan