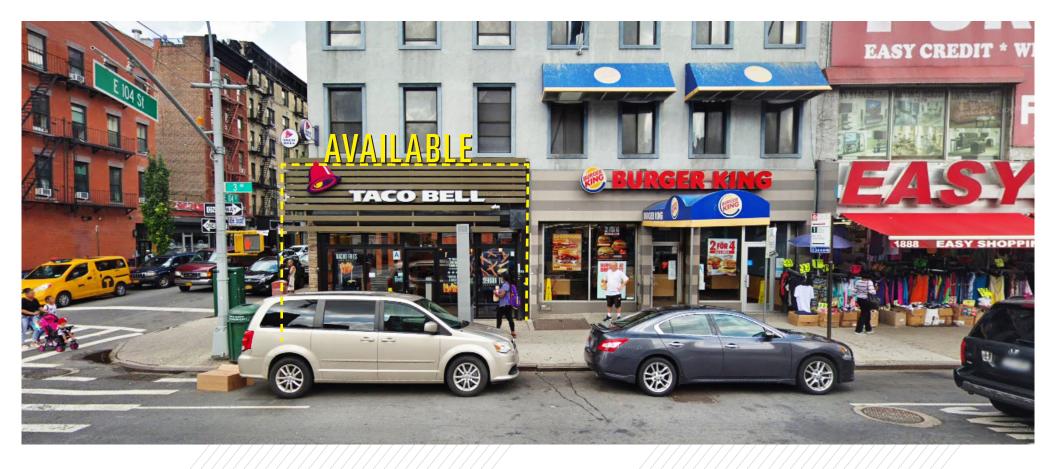

## Available

Ground (corner): 1,475 sf Basement: 1,100 sf

Frontage: 22' along 3rd Avenue 72' along East 104th Street Possession:CRent:U

Q1 2025 Upon Request

### Comments

- Currently Taco Bell Vented 2nd Gen space all uses considered
- Accessible via 103rd Street 6 subway station and B63 bus along 5th Avenue
- Join other national brands including Burger King, McDonald's, T-Mobile, Popeyes Louisiana Kitchen, Cada Empanada, KFC, Duane Reade, Foot Locker, Fine Fare Supermarkets, Dunkin'