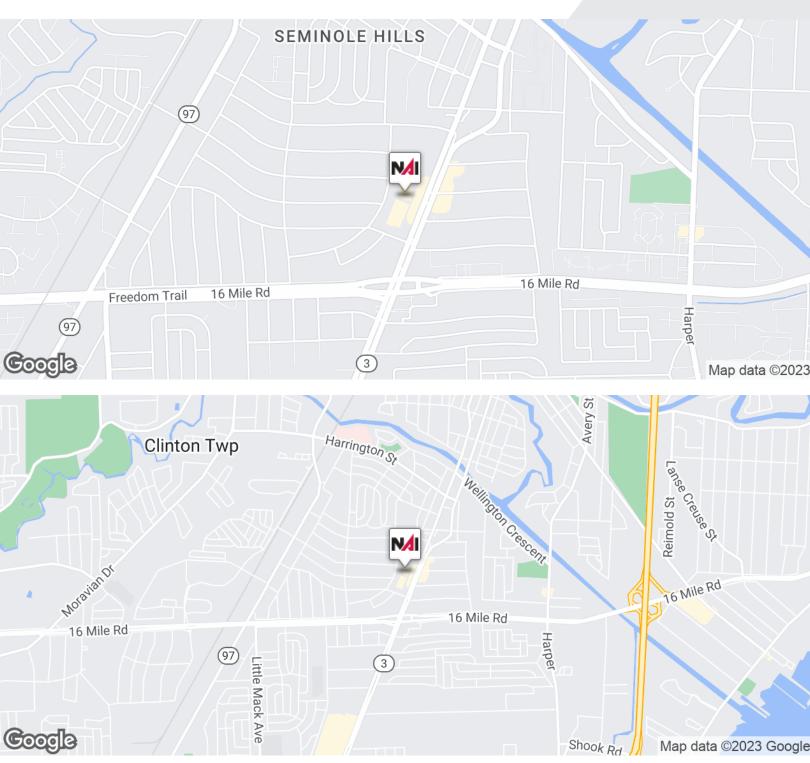

### **37601-37526 S GRATIOT AVENUE**CLINTON TOWNSHIP, MI 48036

# **37601-37526 S GRATIOT AVENUE** CLINTON TOWNSHIP, MI 48036

## **37601-37526 S GRATIOT AVENUE** CLINTON TOWNSHIP, MI 48036