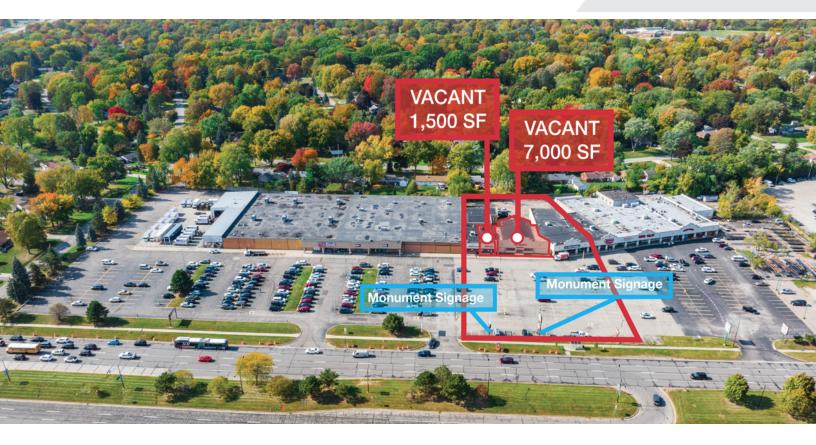

### Ingleside Center

#### **Property Highlights**

- 23,397 SF Shopping Center with Rent-A-Center and Lucky Nails
- 1,500 SF and 7,000 SF Available (Can be Combined for a Total of 8,500 SF)
- Ample Frontage on Gratiot with Extremely High Traffic Counts
- Large Monument Sign Provides Phenomenal Commercial Exposure
- Abundant Parking
- Easy Access with Smooth Ingress / Egress
- Competitive Lease Rates