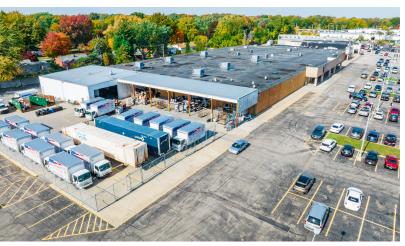

### Ingleside Center

#### **Property Highlights**

- 23,397 SF Shopping Center with Rent-A-Center and Lucky Nails
- 1,500 SF and 7,000 SF Available (Can be Combined for a Total of 8,500 SF)
- Ample Frontage on Gratiot with Extremely High Traffic Counts
- Large Monument Sign Provides Phenomenal Commercial Exposure
- Abundant Parking
- Easy Access with Smooth Ingress / Egress
- Competitive Lease Rates