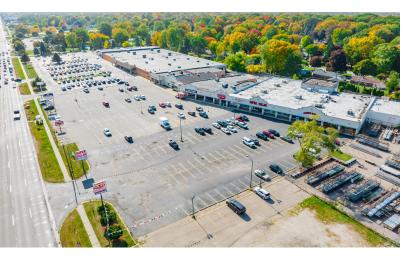

### Ingleside Center

#### **Property Highlights**

- 23,397 SF Shopping Center with Rent-A-Center and Lucky Nails
- 1,500 SF and 7,000 SF Available (Can be Combined for a Total of 8,500 SF)
- Ample Frontage on Gratiot with Extremely High Traffic Counts
- Large Monument Sign Provides Phenomenal Commercial Exposure
- Abundant Parking
- Easy Access with Smooth Ingress / Egress
- Competitive Lease Rates