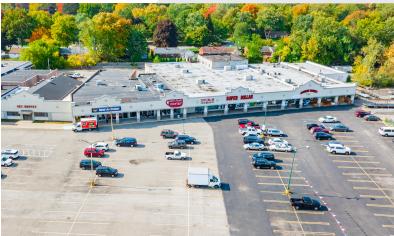

### Ingleside Center

#### **Property Highlights**

- 23,397 SF Shopping Center with Rent-A-Center and Lucky Nails
- 1,500 SF and 7,000 SF Available (Can be Combined for a Total of 8,500 SF)
- Ample Frontage on Gratiot with Extremely High Traffic Counts
- Large Monument Sign Provides Phenomenal Commercial Exposure
- Abundant Parking
- Easy Access with Smooth Ingress / Egress
- Competitive Lease Rates