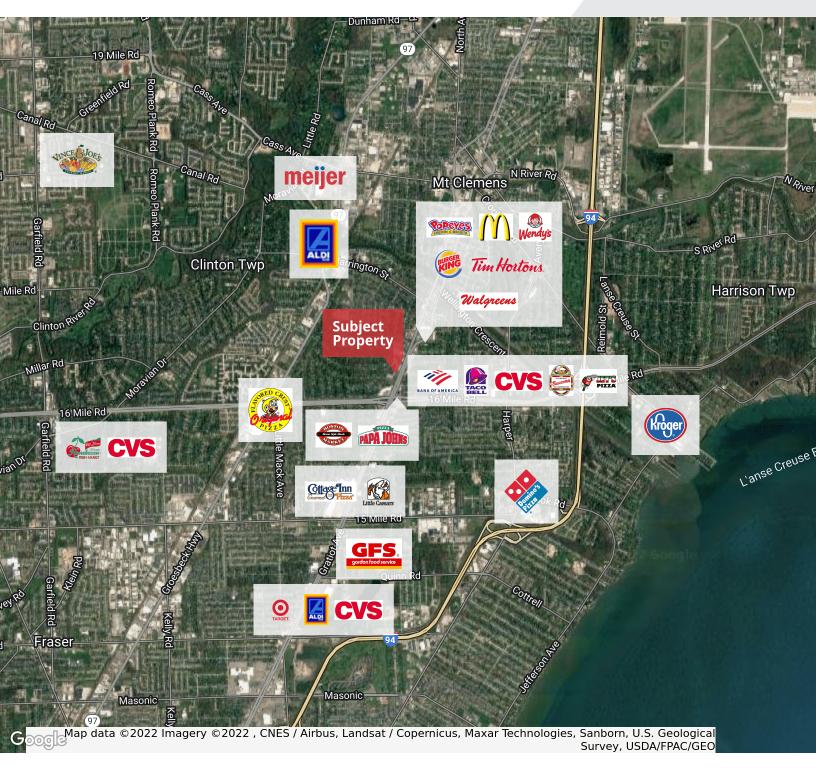

### Ingleside Center

#### **Property Highlights**

- 23,397 SF Shopping Center with Rent-A-Center and Lucky Nails
- 1,500 SF and 7,000 SF Available (Can be Combined for a Total of 8,500 SF)
- Ample Frontage on Gratiot with Extremely High Traffic Counts
- Large Monument Sign Provides Phenomenal Commercial Exposure
- Abundant Parking
- Easy Access with Smooth Ingress / Egress
- Competitive Lease Rates