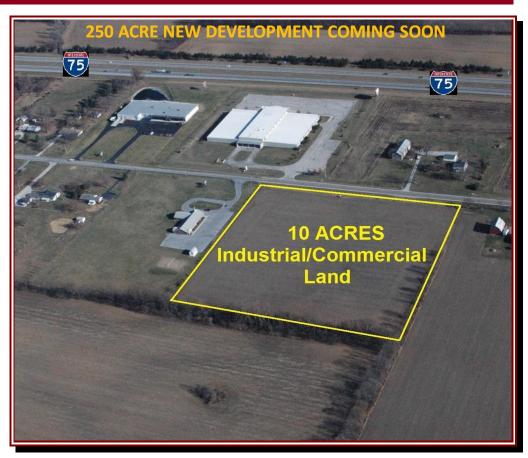

## **250 ACRE NEW DEVELOPMENT**

## **Industrial and Commercial Land Site**

O S. Dixie Highway Cridersville, Ohio 45806

SCAN FOR MORE INFO

Available: 9.557 Acres

For Sale: \$255,000

## **Highlights:**

- ½ Mile from I-75 Exit 118
- Excellent Location
- Quick and Easy Access
- Utilities on Premises

Land: 9.557 Acres

Zoning: General Commercial

Parcel Number: B0503500403

Parcel Number: Water, Sewer,