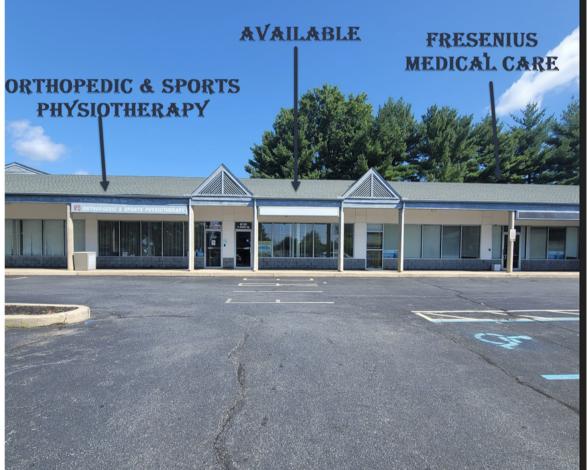

# Units for Lease

There is only One (1) unit for lease: +/- 1,200 square Feet For additional information, please contact the listing agent

# +/- 1,200 square feet available

### **Unit For Lease**