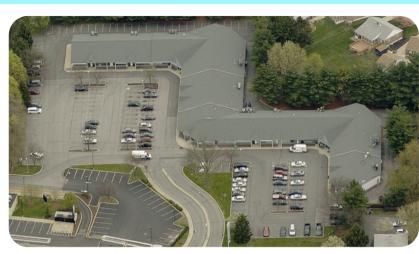

**Greystone Plaza** 

607 West Newport PIke Wilmington, DE 19804

# **Property Overview**

Professional Office, Medical Office, or Retail in a 34,000 square feet Office and Retail Center.
 1,200 square feet left (The only unit available at this time).
 Rental rate is (Please contact the listing agent for rate). Busy office/retail center on route 4 just outside of Newport with excellent tenant mix. Only minutes to 141, I-95, & I-495.
 Excellent road visibility and signage.

# **Graystone** Plaza

607 W Newport Pike Wilmington, DE 19804