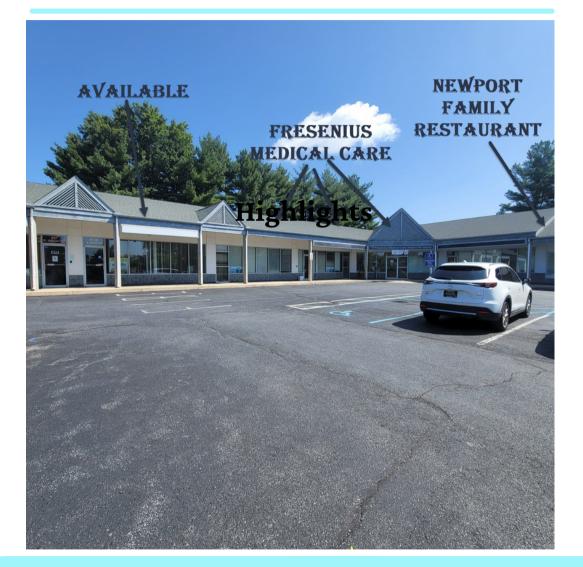

# Units for Lease

There is only One (1) unit for lease: +/- 1,200 square Feet For additional information, please contact the listing agent

# +/- 1,200 square feet available

## Tenants

- Community Health Interactions
- Dunkin Donuts
- Salon Blondi
- Newport Family Restaurant
- Orthopedic & Sports Therapy
- Lyneer Staffing
- Opulant Party Rentals
- Eclipse Wellness Center