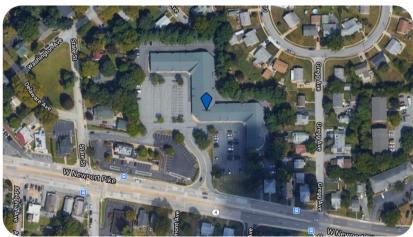

a 34,000 square feet Office and Retail Center.
 1,200 square feet left (The only unit available at this time).
 Rental rate is (Please contact the listing agent for rate). Busy office/retail center on route 4 just outside of Newport with excellent tenant mix. Only minutes to 141, I-95, & I-495.
 Excellent road visibility and signage.

# Highlights

- 34,000 Square Feet Shopping Center Population
- Excellent Road Visibility
- Ample Parking
- Below Market Rates
- Great Signage

- Population
   1 Mile Radius: 8.075
  - 3 Mile Radius: 72,733
  - 5 Mile Radius: 72,735
    5 Mile Radius: 217,243
- Average Daily Traffic: Approximately 30,000
   vehicles

# Units for Lease

There is only One (1) unit for lease: +/- 1,200 square Feet For additional information, please contact the listing agent





#### For More Information Please Contact:

Mitri Habash, CCIM, MICP 302-218-3025 Habash@HabashCommercial.com

## www.HabashCommercial.com

Sales | Leasing | Property Management | Business Brokerage

# Habash Commercial Realty

# **Graystone** Plaza

607 W Newport Pike Wilmington, DE 19804

# +/- 1,200 square feet available





#### For More Information Please Contact:

Mitri Habash, CCIM, MICP 302-218-3025 Habash@HabashCommercial.com

#### www.HabashCommercial.com

Sales | Leasing | Property Management | Business Brokerage

#### Habash Commercial Realty

### **Unit For Lease**



# **Graystone** Plaza

607 W Newport Pike Wilmington, DE 19804

# Join Some Of Our Current

## Tenants

- Community Health Interactions
- Dunkin Donuts
- Salon Blondi
- Newport Family Restaurant
- Orthopedic &