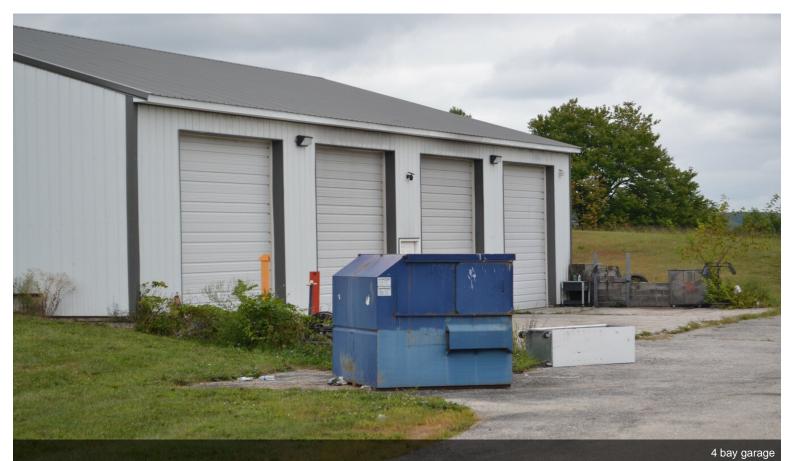

## Commercial Property C3 Zoned

\$1,400,000

Used as a paint shop for the Auto Center which has an access point to that center....

Property is C3 commercial industrial.It surrounded by a few homes....

#### 2811 Ebbvale Rd, Manchester, MD 21102

Used as a paint shop for the Auto Center which has an access point to that center.

View from property line

Garage and parking

Walkway from driveway