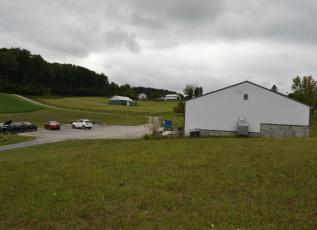

## Commercial Property C3 Zoned

\$1,400,000

Used as a paint shop for the Auto Center which has an access point to that center....

Property is C3 commercial industrial.It surrounded by a few homes....

#### 2811 Ebbvale Rd, Manchester, MD 21102

Used as a paint shop for the Auto Center which has an access point to that center.

View from property line

Garage and parking

Walkway from driveway