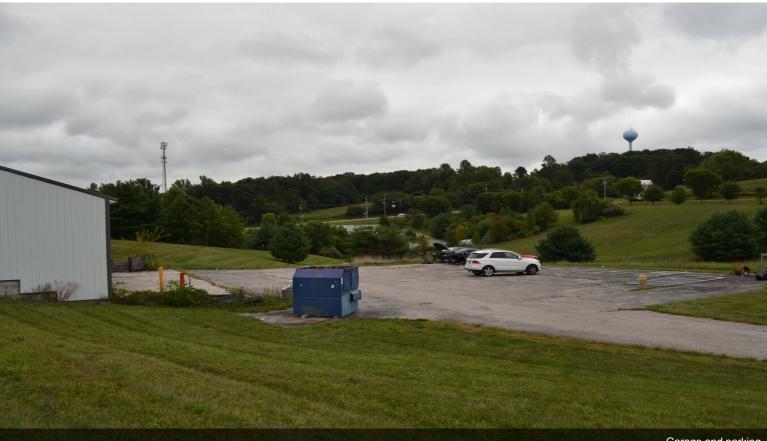

#### 2811 Ebbvale Rd, Manchester, MD 21102

Used as a paint shop for the Auto Center which has an access point to that center.

View from property line

Garage and parking

Walkway from driveway