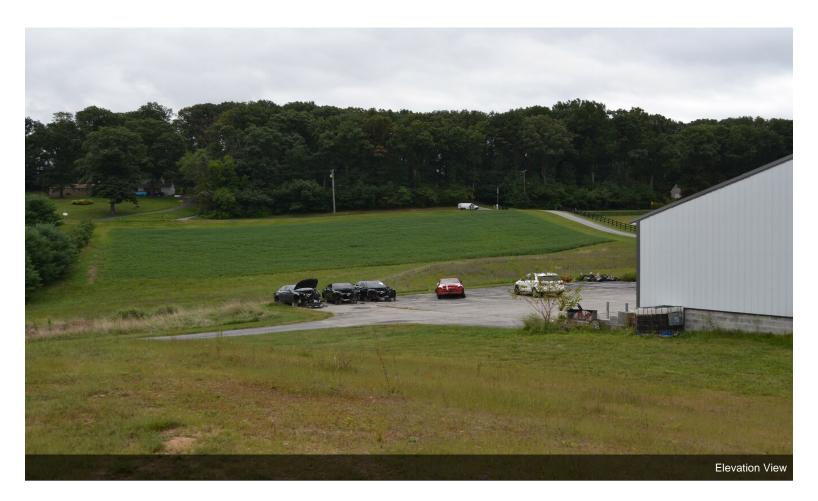

## Commercial Property C3 Zoned

\$1,400,000

Used as a paint shop for the Auto Center which has an access point to that center....

Property is C3 commercial industrial.It surrounded by a few homes....

#### 2811 Ebbvale Rd, Manchester, MD 21102

Used as a paint shop for the Auto Center which has an access point to that center.

View from property line

Garage and parking

Walkway from driveway