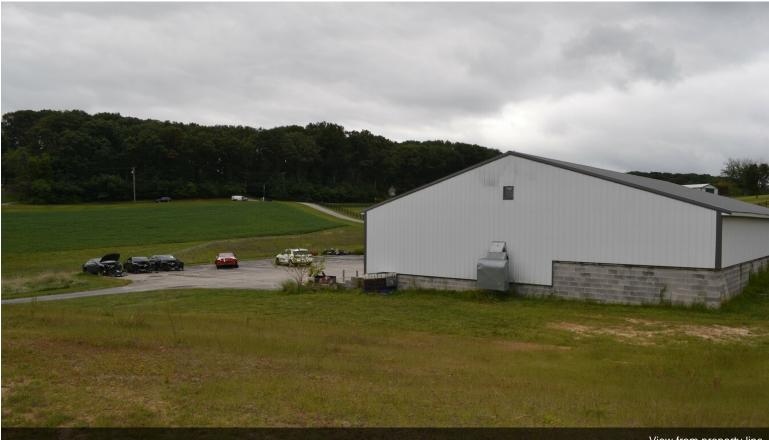

## Commercial Property C3 Zoned

\$1,400,000

Used as a paint shop for the Auto Center which has an access point to that center....

Property is C3 commercial industrial.It surrounded by a few homes....

#### 2811 Ebbvale Rd, Manchester, MD 21102

Used as a paint shop for the Auto Center which has an access point to that center.

View from property line

Garage and parking

Walkway from driveway