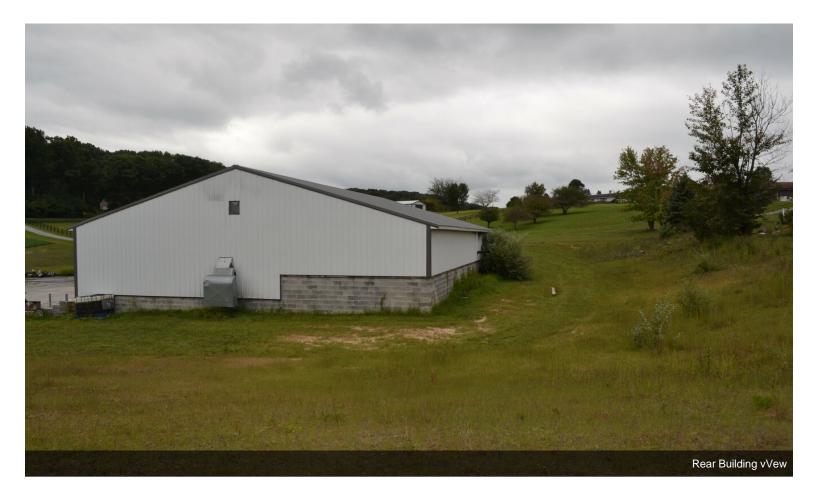

## Commercial Property C3 Zoned

\$1,400,000

Used as a paint shop for the Auto Center which has an access point to that center....

Property is C3 commercial industrial.It surrounded by a few homes....

#### 2811 Ebbvale Rd, Manchester, MD 21102

Used as a paint shop for the Auto Center which has an access point to that center.

View from property line

Garage and parking

Walkway from driveway