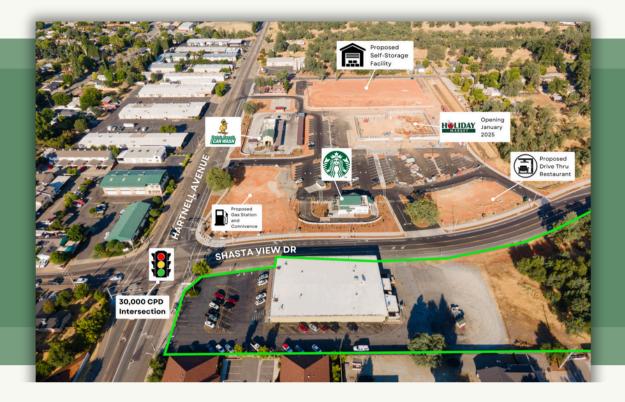

Long-established grocery store is moving across the street to new location, creating increased retail traffic and an incredible repositioning opportunity for this 18,000 retail building situated on approximately 5 acres of commercial and multi-family land. Fully developed 1.25 acre commercial corner with existing building plus separate 4.36 acre site that can be a blend of multi-family or commercial. High visibility location is the closest retail location to several new single-family developments, including approximately 800 homes being constructed by DR Horton. New Starbucks across street as well as QuickQuack Carwash, planned Chevron with convenience store, and temperature controlled storage.