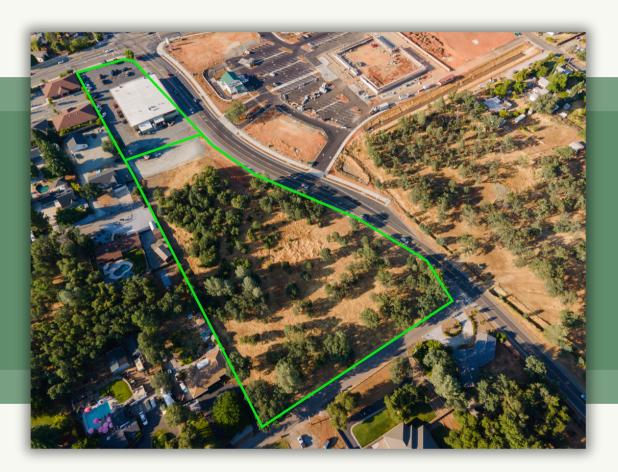

## **Redevelopment Opportunity**

2455 Hartnell Avenue & 2470 Alden Avenue

Long-established grocery store is moving across the street to new location, creating increased retail traffic and an incredible repositioning opportunity for this 18,000 retail building situated on approximately 5 acres of commercial and multi-family land. Fully developed 1.25 acre commercial corner with existing building plus separate 4.36 acre site that can be a blend of multi-family or commercial. High visibility location is the closest retail location to several new single-family developments, including approximately 800 homes being constructed by DR Horton. New Starbucks across street as well as QuickQuack Carwash, planned Chevron with convenience store, and temperature controlled storage.