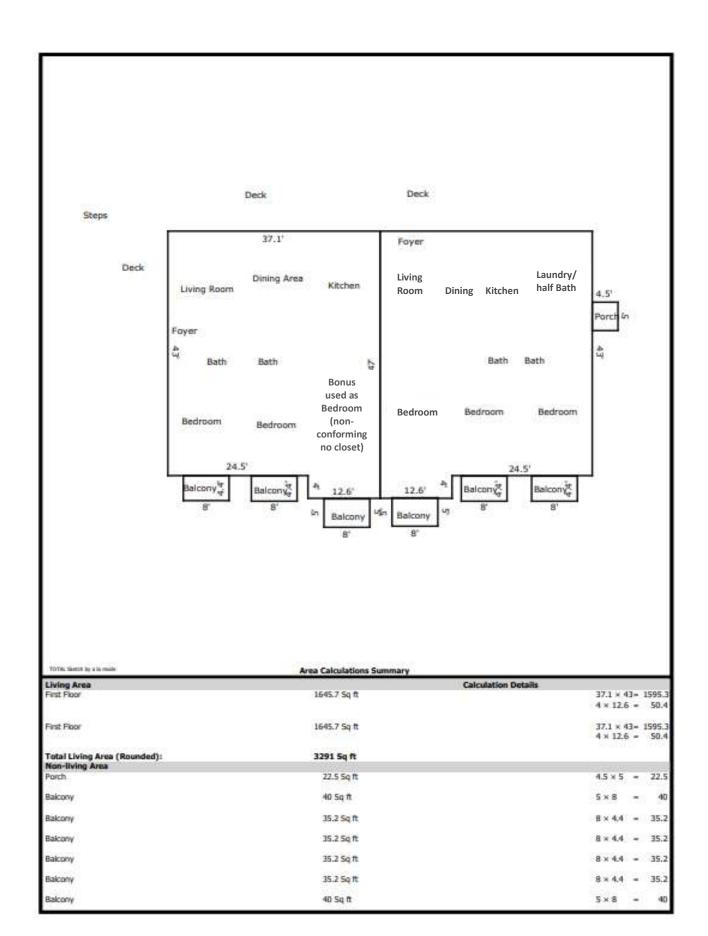

The attached sketch is based upon exterior dimension measurement for the main level and porches. Measurements were made to the nearest inch, but calculations were rounded to the nearest square foot for calculation. Porch/balconies were measured in a similar manner. Deck is wrap style and irregular along the side and rear area of the building.

No inspection was made of the crawl space.

Measurement accuracy is sometimes limited by the required use of interior measurements and vegetation; however, the measurements herein are considered to be reliable.

Measurements were taken on 10/3/2024.

Total Above Grade area: 3,291 square feet
\*\* Each unit has 1645.7 square feet

<sup>\*\*</sup> Interior inspection was only made of the LEFT unit. NO INTERIOR INSPECTION WAS MADE OF THE RIGHT UNIT.

<sup>\*\*</sup> Blueprints/floor plans were provided by the agent, with rooms listed per those plans.