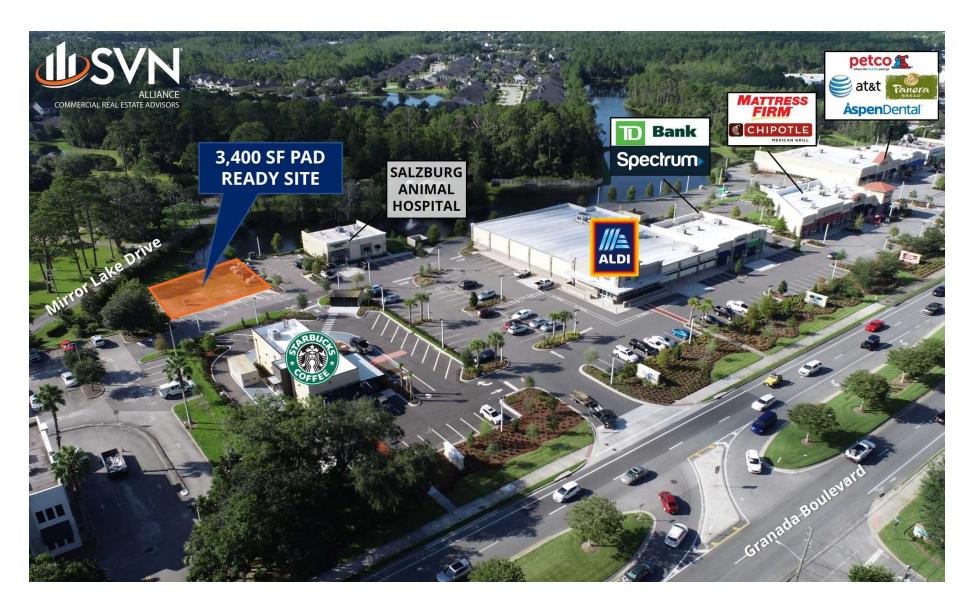

### **PROPERTY OVERVIEW**

Prime outparcel in the Shoppes On Granada shopping center available for Build-To-Suit or Ground Lease. This pad ready site is designed for a one-story 3,400+ SF medical office building with ample parking. Located between Starbucks and Aldi, this bustling site gives you tremendous exposure and visibility to the patrons of Ormond Beach's premier retail shopping center. It offers full access to Granada Blvd and its 36,000 cars per day with multiple entrances. Architectural plans are complete and vertical construction can begin immediately.

Come be part of Ormond Beach's newest and best located shopping center, the Shoppes On Granada. Here you will join Starbucks, Aldi, Chipotle, Panera Bread, TD Bank, Petco, Bronx House Pizza, Spectrum, AT&T, Mattress Firm, Aspen Dental, Salzburg Vet, Lowes & Dustins BBQ. This property is available as a Build To Suit or Ground Lease. Contact listing broker to discuss options.

# SHOPPES ON GRANADA - ORMOND'S NEWEST RETAIL SHOPPING CENTER