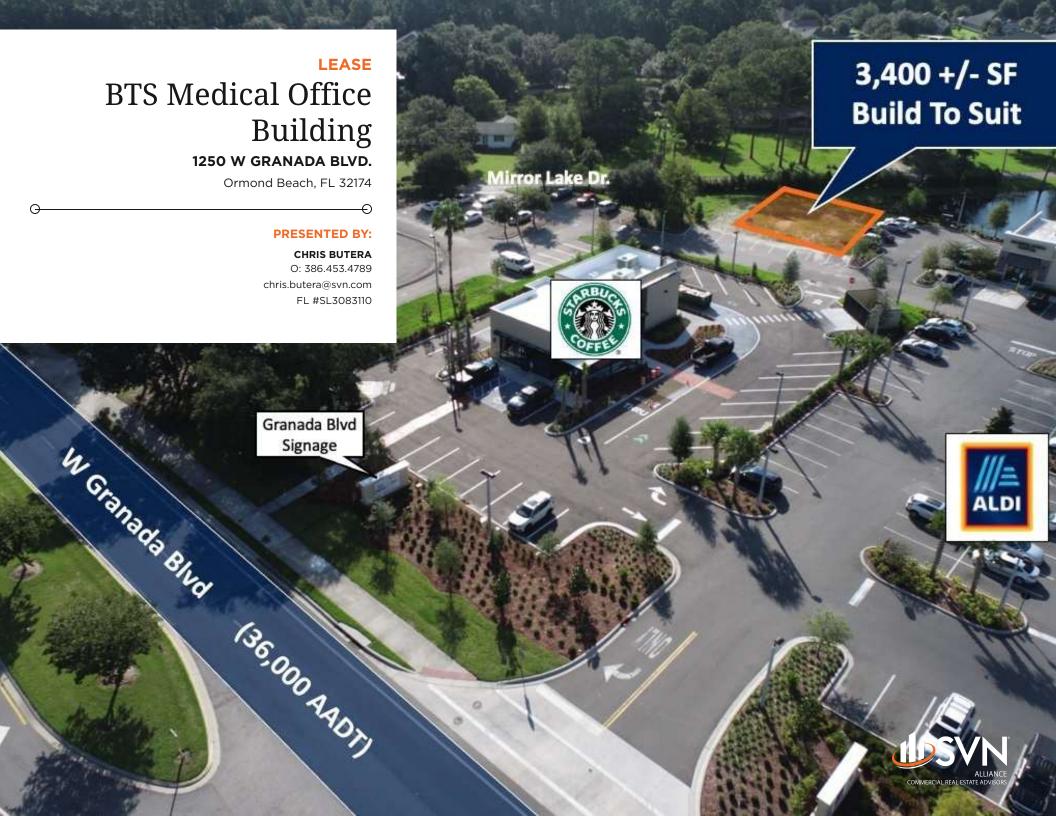

### **PROPERTY OVERVIEW**

Prime outparcel in the Shoppes On Granada shopping center available for Build-To-Suit or Ground Lease. This pad ready site is designed for a one-story 3,400+ SF medical office building with ample parking. Located between Starbucks and Aldi, this bustling site gives you tremendous exposure and visibility to the patrons of Ormond Beach's premier retail shopping center. It offers full access to Granada Blvd and its 36,000 cars per day with multiple entrances. Architectural plans are complete and vertical construction can begin immediately.

Come be part of Ormond Beach's newest and best located shopping center, the Shoppes On Granada. Here you will join Starbucks, Aldi, Chipotle, Panera Bread, TD Bank, Petco, Bronx House Pizza, Spectrum, AT&T, Mattress Firm, Aspen Dental, Salzburg Vet, Lowes & Dustins BBQ. This property is available as a Build To Suit or Ground Lease. Contact listing broker to discuss options.