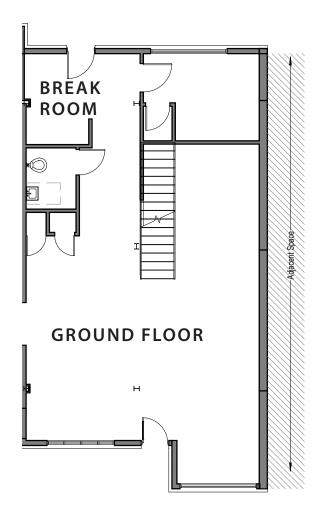

# ± 1,816 SF OFFICE SPACE AVAILABLE | SUITE 604

"The information contained herein was obtained from sources believed reliable, however, no guarantees, warranties, or representations have been made as to the completeness or accuracy thereof. No liability assumed for error or omissions."

**KENNY SMITH** 

FLOOR PLAN