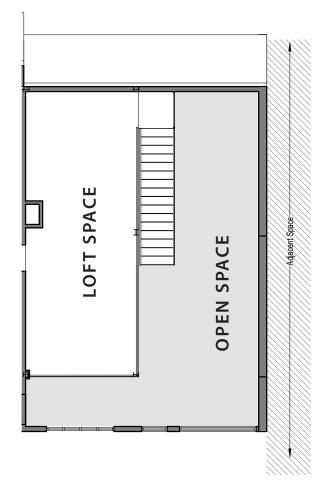

# ± 1,816 SF OFFICE SPACE AVAILABLE | SUITE 604

"The information contained herein was obtained from sources believed reliable, however, no guarantees, warranties, or representations have been made as to the completeness or accuracy thereof. No liability assumed for error or omissions."

**KENNY SMITH** 

FLOOR PLAN