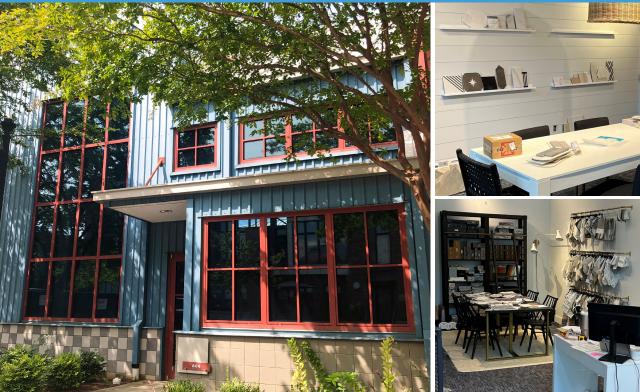

### ± 1,816 SF OFFICE SPACE AVAILABLE | SUITE 604

# **PROPERTY HIGHLIGHTS**

- Located in the heart of South End
- Loft-style office condo with one office and break room
- Abundant natural light
- Walkable amenities include light rail, Superica, Leroy Fox, Common Market, Puttery, Barcelona Wine Bar, Trolley Barn and Blaze Pizza.
- \$32/SF net utilities