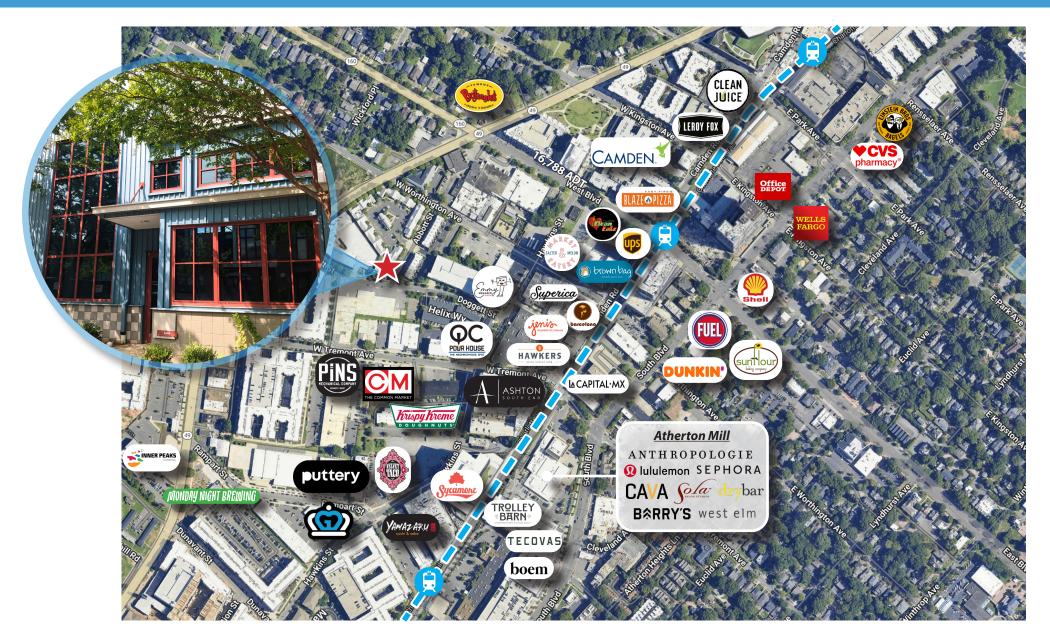

AERIAL

# **PROPERTY HIGHLIGHTS**

- Located in the heart of South End
- Loft-style office condo with one office and break room
- Abundant natural light
- Walkable amenities include light rail, Superica, Leroy Fox, Common Market, Puttery, Barcelona Wine Bar, Trolley Barn and Blaze Pizza.
- \$32/SF net utilities