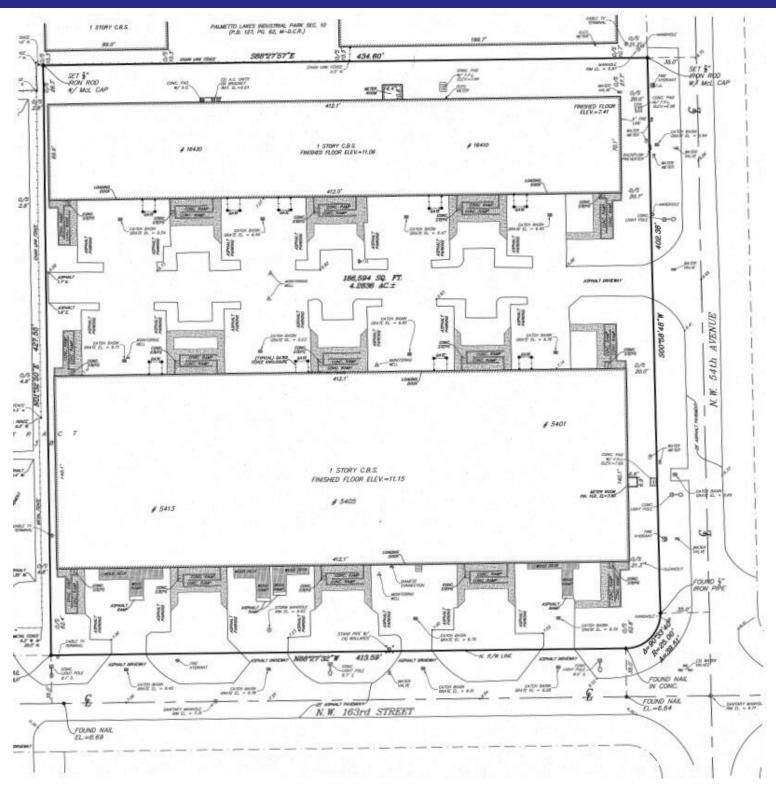

Industrial Park, which is an ideal location for distribution, wholesale, manufacturing, aviation, and service providers. Zoned I-1 for Light Industrial.

#### PROPERTY HIGHLIGHTS

- 20 Clear ceiling height
- Mixed sizes of Overhead doors
- 3 Phase Power
- Close proximity to the Palmetto Expressway 826 highway
- Minimum lease term 24 months



#### **RUBEN FURMAN**

Miami Gardens Manager & Leasing Agent 305.793.8428 ruben@levyrai.com



# PALMETTO LAKES INDUSTRIAL PARK #1-2

5401-5431 NW 163RD ST & 16402-16431 NW 54TH AVE, MIAMI GARDENS, FL 33014

# ADDITIONAL PHOTOS









# **RUBEN FURMAN**

Miami Gardens Manager & Leasing Agent 305.793.8428 ruben@levyrai.com



# PALMETTO LAKES INDUSTRIAL PARK #1-2

5401-5431 NW 163RD ST & 16402-16431 NW 54TH AVE, MIAMI GARDENS, FL 33014

# SITE PLAN



# **RUBEN FURMAN**

Miami Gardens Manager & Leasing Agent 305.793.8428 ruben@levyrai.com