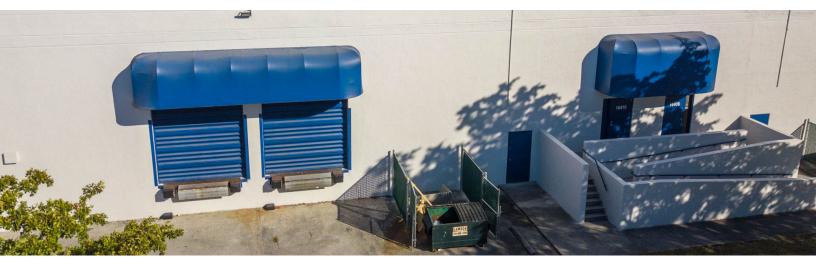

# PROPERTY DESCRIPTION

The Palmetto Lakes Industrial Park is an approximately 275,408 square foot group of warehouses located on the south side of the Palmetto Expressway and just north of the Opa Locka Executive Airport. This location is centrally located between 3 major airports, near the Opa Locka Executive Airport, as well as seaports. Close proximity to the Golden Glades interchange, just 4 exits from the I-95 Expressway. It is comprised of seven buildings, four of which are equipped with fire sprinkler systems. Three of the buildings in the industrial park have 10′ x 14′ dock height loading doors, and ceiling heights range from 16′ up to 22′. The construction is all concrete masonry with Twin-T roof decks. Warehouse sizes range from 1,000 square feet up to 40,000 square feet. There are 75 businesses in the Palmetto Lakes Industrial Park, which is an ideal location for distribution, wholesale, manufacturing, aviation, and service providers. Zoned I-1 for Light Industrial.

# ADDITIONAL PHOTOS