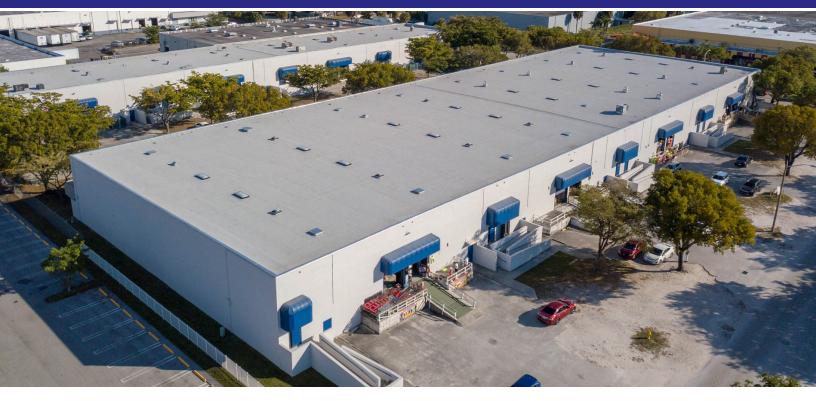

# PROPERTY DESCRIPTION

The Palmetto Lakes Industrial Park is an approximately 275,408 square foot group of warehouses located on the south side of the Palmetto Expressway and just north of the Opa Locka Executive Airport. This location is centrally located between 3 major airports, near the Opa Locka Executive Airport, as well as seaports. Close proximity to the Golden Glades interchange, just 4 exits from the I-95 Expressway. It is comprised of seven buildings, four of which are equipped with fire sprinkler systems. Three of the buildings in the industrial park have 10′ x 14′ dock height loading doors, and ceiling heights range from 16′ up to 22′. The construction is all concrete masonry with Twin-T roof decks. Warehouse sizes range from 1,000 square feet up to 40,000 square feet. There are 75 businesses in the Palmetto Lakes Industrial Park, which is an ideal location for distribution, wholesale, manufacturing, aviation, and service providers. Zoned I-1 for Light Industrial.