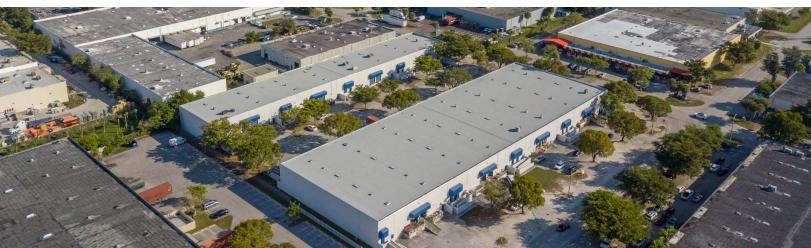

# PROPERTY DESCRIPTION

The Palmetto Lakes Industrial Park is an approximately 275,408 square foot group of warehouses located on the south side of the Palmetto Expressway and just north of the Opa Locka Executive Airport. This location is centrally located between 3 major airports, near the Opa Locka Executive Airport, as well as seaports. Close proximity to the Golden Glades interchange, just 4 exits from the I-95 Expressway. It is comprised of seven buildings, four of which are equipped with fire sprinkler systems. Three of the buildings in the industrial park have 10′ x 14′ dock height loading doors, and ceiling heights range from 16′ up to 22′. The construction is all concrete masonry with Twin-T roof decks. Warehouse sizes range from 1,000 square feet up to 40,000 square feet. There are 75 businesses in the Palmetto Lakes Industrial Park, which is an ideal location for distribution, wholesale, manufacturing, aviation, and service providers. Zoned I-1 for Light Industrial.

# ADDITIONAL PHOTOS