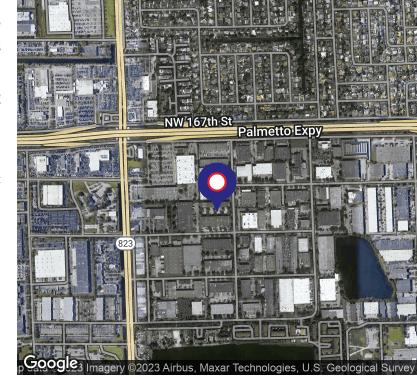

erchange, just 4 exits from the I-95 Expressway. It is comprised of seven buildings, four of which are equipped with fire sprinkler systems. Three of the buildings in the industrial park have 10′ x 14′ dock height loading doors, and ceiling heights range from 16′ up to 22′. The construction is all concrete masonry with Twin-T roof decks. Warehouse sizes range from 1,000 square feet up to 40,000 square feet. There are 75 businesses in the Palmetto Lakes Industrial Park, which is an ideal location for distribution, wholesale, manufacturing, aviation, and service providers. Zoned I-1 for Light Industrial.

#### PROPERTY HIGHLIGHTS

- 20 Clear ceiling height
- Mixed sizes of Overhead doors
- 3 Phase Power
- Close proximity to the Palmetto Expressway 826 highway
- Minimum lease term 24 months



#### **RUBEN FURMAN**

Miami Gardens Manager & Leasing Agent 305.793.8428 ruben@levyrai.com



# PALMETTO LAKES INDUSTRIAL PARK #1-2

5401-5431 NW 163RD ST & 16402-16431 NW 54TH AVE, MIAMI GARDENS, FL 33014

# ADDITIONAL PHOTOS









# **RUBEN FURMAN**

Miami Gardens Manager & Leasing Agent 305.793.8428 ruben@levyrai.com



# PALMETTO LAKES INDUSTRIAL PARK #1-2

5401-5431 NW 163RD ST & 16402-16431 NW 54TH AVE, MIAMI GARDENS, FL 33014

# SITE PLAN



# **RUBEN FURMAN**

Miami Gardens Manager & Leasing Agent 305.793.8428 ruben@levyrai.com