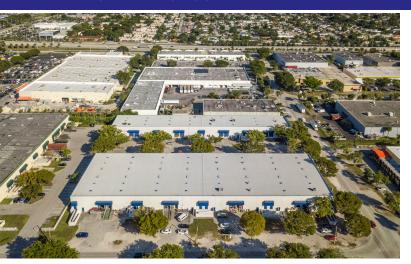

d ceiling heights range from 16′ up to 22′. The construction is all concrete masonry with Twin-T roof decks. Warehouse sizes range from 1,000 square feet up to 40,000 square feet. There are 75 businesses in the Palmetto Lakes Industrial Park, which is an ideal location for distribution, wholesale, manufacturing, aviation, and service providers. Zoned I-1 for Light Industrial.

#### PROPERTY HIGHLIGHTS

- 20 Clear ceiling height
- Mixed sizes of Overhead doors
- 3 Phase Power
- Close proximity to the Palmetto Expressway 826 highway
- Minimum lease term 24 months



#### **RUBEN FURMAN**

Miami Gardens Manager & Leasing Agent 305.793.8428 ruben@levyrai.com



# PALMETTO LAKES INDUSTRIAL PARK #1-2

5401-5431 NW 163RD ST & 16402-16431 NW 54TH AVE, MIAMI GARDENS, FL 33014

# ADDITIONAL PHOTOS









# **RUBEN FURMAN**

Miami Gardens Manager & Leasing Agent 305.793.8428 ruben@levyrai.com



# PALMETTO LAKES INDUSTRIAL PARK #1-2

5401-5431 NW 163RD ST & 16402-16431 NW 54TH AVE, MIAMI GARDENS, FL 33014

# SITE PLAN



# **RUBEN FURMAN**

Miami Gardens Manager & Leasing Agent 305.793.8428 ruben@levyrai.com