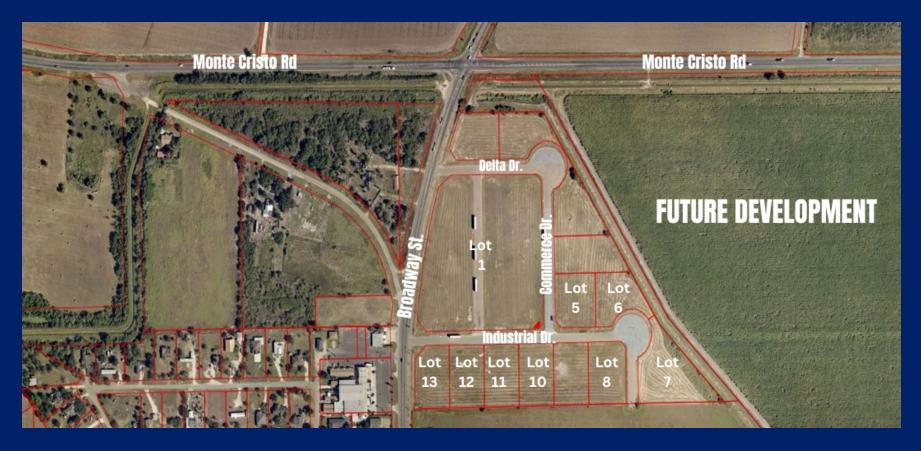

#### **PROPERTY OVERVIEW**

The development land is strategically located on the southeast corner of E. Monte Cristo/FM 1925 and N. Broadway St/FM 88. The shovel ready lots are in a developed subdivision of approximately 27 acres. The 14 fully developed lots ranging in size from .97 acres to 8.1 acres. The lots are developed to accommodate businesses in the warehouse, health, manufacturer, supplier and logistic sectors.

| STATUS    | LOT # | ADDRESS              | SUB-TYPE | SIZE       | PRICE     |
|-----------|-------|----------------------|----------|------------|-----------|
| Available | 1     | North FM 88          | Retail   | 8.21 Acres | \$821,000 |
| Available | 5     | 1900 Commerce Drive  | Retail   | 1 Acres    | \$100,294 |
| Available | 6     | 325 Industrial Drive | Retail   | 0.99 Acres | \$99,105  |
| Available | 7     | 400 Industrial Drive | Retail   | 1.87 Acres | \$186,637 |
| Available | 8     | 320 Industrial Drive | Retail   | 1.07 Acres | \$107,023 |
| Available | 10    | 220 Industrial Drive | Retail   | 1 Acres    | \$100,002 |
| Available | 11    | 210 Industrial Drive | Retail   | 1 Acres    | \$100,002 |
| Available | 12    | 110 Industrial Drive | Retail   | 1 Acres    | \$100,002 |
| Available | 13    | 1826 FM 88           | Retail   | 0.97 Acres | \$97,117  |