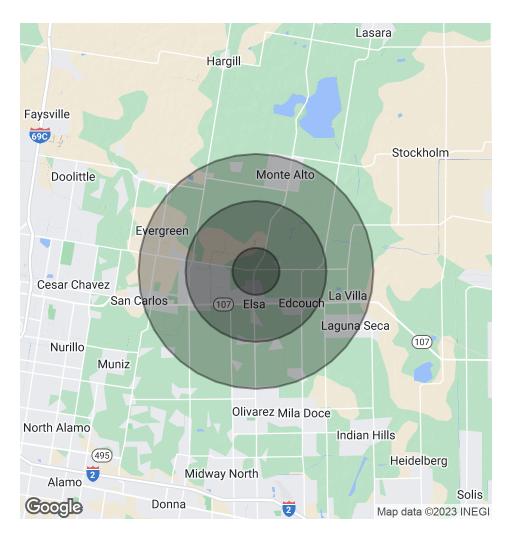

### FOR SALE

East Monte Cristo Road/FM 1925 & N. Broadway Dr/FM 88 Elsa , TX 78543

| POPULATION           | 1 MILE   | 3 MILES  | 5 MILES  |
|----------------------|----------|----------|----------|
| Total Population     | 3,120    | 16,930   | 37,936   |
| Average Age          | 32.3     | 36.1     | 30.8     |
| Average Age (Male)   | 34.1     | 34.7     | 28.6     |
| Average Age (Female) | 31.7     | 37       | 30.8     |
| HOUSEHOLDS & INCOME  | 1 MILE   | 3 MILES  | 5 MILES  |
| Total Households     | 1,012    | 5,569    | 10,945   |
| # of Persons per HH  | 3.1      | 3        | 3.5      |
| Average HH Income    | \$43,149 | \$49,229 | \$44,974 |
| Average House Value  | \$61,584 | \$71,126 | \$68,439 |