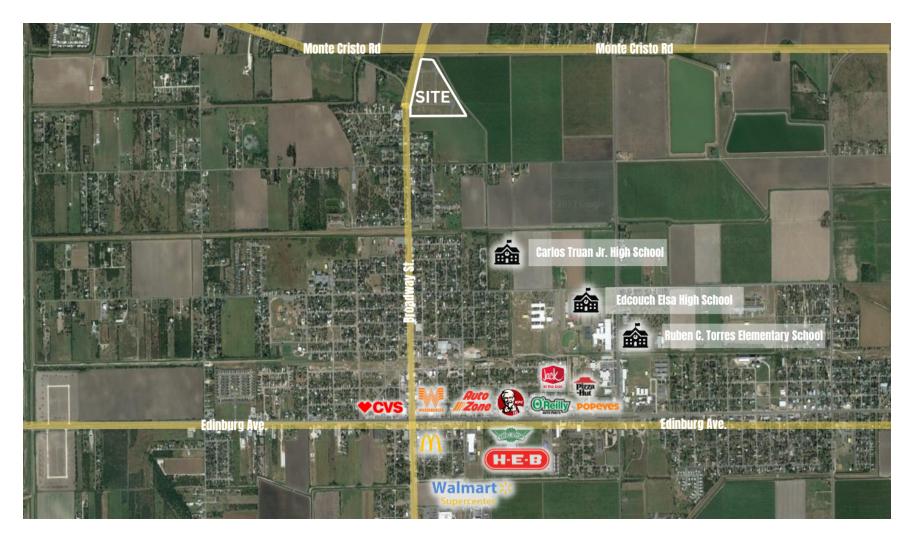

#### **PROPERTY OVERVIEW**

The development land is strategically located on the southeast corner of E. Monte Cristo/FM 1925 and N. Broadway St/FM 88. The shovel ready lots are in a developed subdivision of approximately 27 acres. The 14 fully developed lots ranging in size from .97 acres to 8.1 acres. The lots are developed to accommodate businesses in the warehouse, health, manufacturer, supplier and logistic sectors.

### FOR SALE

East Monte Cristo Road/FM 1925 & N. Broadway Dr/FM 88 Elsa , TX 78543

| POPULATION           | 1 MILE   | 3 MILES  | 5 MILES  |
|----------------------|----------|----------|----------|
| Total Population     | 3,120    | 16,930   | 37,936   |
| Average Age          | 32.3     | 36.1     | 30.8     |
| Average Age (Male)   | 34.1     | 34.7     | 28.6     |
| Average Age (Female) | 31.7     | 37       | 30.8     |
| HOUSEHOLDS & INCOME  | 1 MILE   | 3 MILES  | 5 MILES  |
| Total Households     | 1,012    | 5,569    | 10,945   |
| # of Persons per HH  | 3.1      | 3        | 3.5      |
| Average HH Income    | \$43,149 | \$49,229 | \$44,974 |
| Average House Value  | \$61,584 | \$71,126 | \$68,439 |